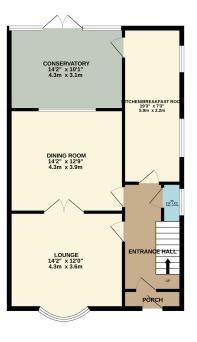

**Ground Floor**: Welcoming spacious lounge to the front, boasting an open aspect and a cosy multi-fuel burner, perfect for relaxing evenings. Generous dining room with ample space for a 6 to 8-seater table, ideal for entertaining or family meals. Galley kitchen featuring plentiful storage options and direct access to: A bright and airy conservatory, leading out to the landscaped garden and patio/entertaining area — perfect for outdoor dining and gatherings.

### **FLOORPLAN**

GROUND FLOOR 750 sq.ft. (69.7 sq.m.) approx. 1ST FLOOR 591 sq.ft. (55.0 sq.m.) approx.

2ND FLOOR 342 sq.ft. (31.8 sq.m.) approx.

TOTAL FLOOR AREA: 1684 sq.ft. (156.4 sq.m.) approx.

Whilst every attempt has been made to ensure the accuracy of the floorplan contained here, measurements of doors, windows, rooms and any other terms are approximate and no responsibility is taken for any error, omission or mis-statement. This plan is for illustrative purposes only and should be used as such by any prospective purchaser. The services, systems and appliances shown have not been tested and no guarantee as to their operability or efficiency can be given.