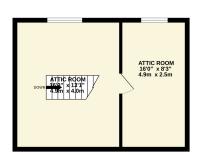

**First Floor**: Three well-proportioned bedrooms, offering comfortable and practical living arrangements. Family bathroom and separate W.C., catering well for family needs.

**Second Floor**: Two large attic rooms, offering excellent potential as additional bedrooms, playrooms, home offices or hobby spaces.

### **FLOORPLAN**

GROUND FLOOR 750 sq.ft. (69.7 sq.m.) approx. 1ST FLOOR 591 sq.ft. (55.0 sq.m.) approx.

2ND FLOOR 342 sq.ft. (31.8 sq.m.) approx.

TOTAL FLOOR AREA: 1684 sq.ft. (156.4 sq.m.) approx.

Whilst every attempt has been made to ensure the accuracy of the floorplan contained here, measurements of doors, windows, rooms and any other terms are approximate and no responsibility is taken for any error, omission or mis-statement. This plan is for illustrative purposes only and should be used as such by any prospective purchaser. The services, systems and appliances shown have not been tested and no guarantee as to their operability or efficiency can be given.