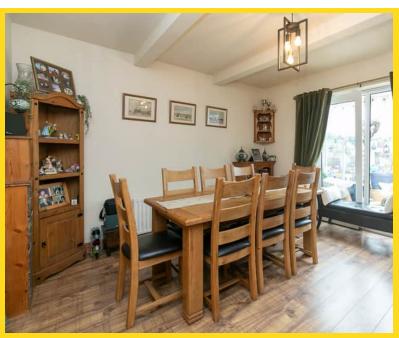

**Ground Floor**: Welcoming spacious lounge to the front, boasting an open aspect and a cosy multi-fuel burner, perfect for relaxing evenings. Generous dining room with ample space for a 6 to 8-seater table, ideal for entertaining or family meals. Galley kitchen featuring plentiful storage options and direct access to: A bright and airy conservatory, leading out to the landscaped garden and patio/entertaining area — perfect for outdoor dining and gatherings.

## **Property Images**