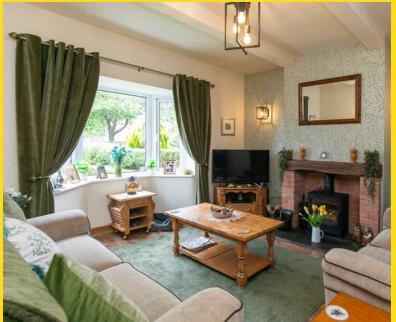

**Ground Floor**: Welcoming spacious lounge to the front, boasting an open aspect and a cosy multi-fuel burner, perfect for relaxing evenings. Generous dining room with ample space for a 6 to 8-seater table, ideal for entertaining or family meals. Galley kitchen featuring plentiful storage options and direct access to: A bright and airy conservatory, leading out to the landscaped garden and patio/entertaining area — perfect for outdoor dining and gatherings.