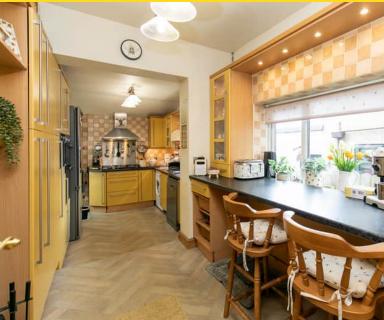

**Ground Floor**: Welcoming spacious lounge to the front, boasting an open aspect and a cosy multi-fuel burner, perfect for relaxing evenings. Generous dining room with ample space for a 6 to 8-seater table, ideal for entertaining or family meals. Galley kitchen featuring plentiful storage options and direct access to: A bright and airy conservatory, leading out to the landscaped garden and patio/entertaining area — perfect for outdoor dining and gatherings.

#### **FEATURES**

- Large Semi Detached Home
- Close to Schools, Shops and Amenities of Onchan
- Lounge plus Dining Room and Conservatory
- Spacious Galley Kitchen with Breakfast Bar
- 4 Bedrooms plus Bathroom and 2 W.C's
- Landscaped Rear Garden
- Off Road Parking

## **Property Images**