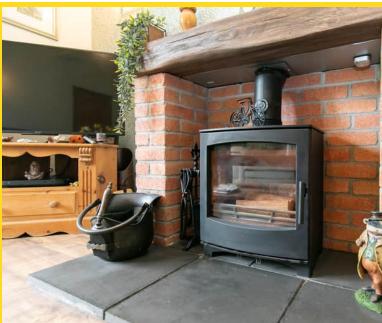

**Ground Floor**: Welcoming spacious lounge to the front, boasting an open aspect and a cosy multi-fuel burner, perfect for relaxing evenings. Generous dining room with ample space for a 6 to 8-seater table, ideal for entertaining or family meals. Galley kitchen featuring plentiful storage options and direct access to: A bright and airy conservatory, leading out to the landscaped garden and patio/entertaining area — perfect for outdoor dining and gatherings.