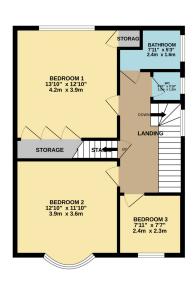

**First Floor**: Three well-proportioned bedrooms, offering comfortable and practical living arrangements. Family bathroom and separate W.C., catering well for family needs.

**Second Floor**: Two large attic rooms, offering excellent potential as additional bedrooms, playrooms, home offices or hobby spaces.

### **FLOORPLAN**

GROUND FLOOR 750 sq.ft. (69.7 sq.m.) approx. 1ST FLOOR 591 sq.ft. (55.0 sq.m.) approx.

2ND FLOOR 342 sq.ft. (31.8 sq.m.) approx.

TOTAL FLOOR AREA: 1684 sq.ft. (156.4 sq.m.) approx.

Whilst every attempt has been made to ensure the accuracy of the floorplan contained here, measurements of doors, windows, rooms and any other terms are approximate and no responsibility is taken for any error, omission or mis-statement. This plan is for illustrative purposes only and should be used as such by any prospective purchaser. The services, systems and appliances shown have not been tested and no guarantee as to their operability or efficiency can be given.