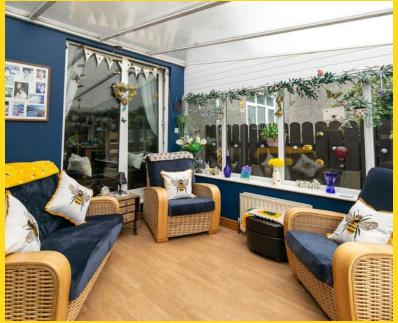

**Ground Floor**: Welcoming spacious lounge to the front, boasting an open aspect and a cosy multi-fuel burner, perfect for relaxing evenings. Generous dining room with ample space for a 6 to 8-seater table, ideal for entertaining or family meals. Galley kitchen featuring plentiful storage options and direct access to: A bright and airy conservatory, leading out to the landscaped garden and patio/entertaining area — perfect for outdoor dining and gatherings.

## **Property Images**