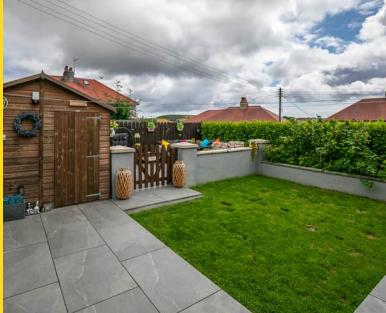

**Exterior & Location**: Off-road parking to the front. Low-maintenance, landscaped garden with patio area ideal for summer entertaining. Situated just a short walk from Onchan village, primary schools, shops, and on a regular bus route offering great connectivity.

#### **FEATURES**

- Large Semi Detached Home
- Close to Schools, Shops and Amenities of Onchan
- Lounge plus Dining Room and Conservatory
- Spacious Galley Kitchen with Breakfast Bar
- 4 Bedrooms plus Bathroom and 2 W.C's
- Landscaped Rear Garden
- Off Road Parking

## **Property Images**