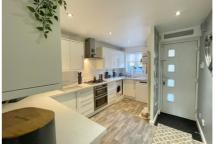

Accommodation downstairs comprises; a contemporary-style, refitted kitchen with direct access in to the integral garage which has power and lighting, a spacious L-shaped living/dining room and a large conservatory which is currently being used as a dining room come playroom by the current owners. Upstairs there are three generous bedrooms, two of which benefit from fitted wardrobes and a modern, refitted family bathroom.

EPC and Floorplan prod

- THREE GENEROUS BEDROOMS
- CONTEMPORARY-STYLE REFITTED KITCHEN
- SPACIOUS CONSERVATORY
- COUNCIL TAX BAND = D
- MODERN FAMILY BATHROOM
- GARAGE AND BLOCK-PAVED DRIVEWAY
- LOW MAINTENANCE REAR GARDEN