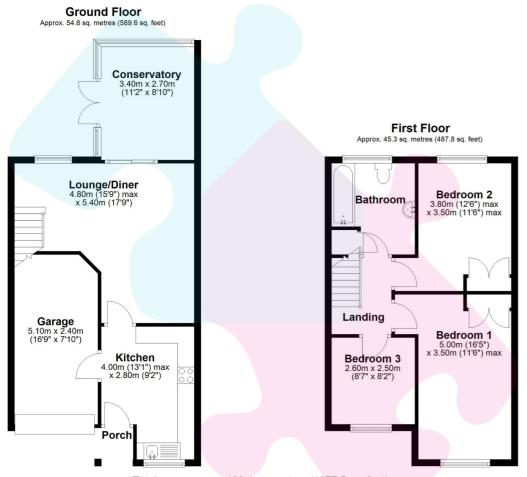

Offers in Excess of £415,000 Freehold

Total area: approx. 100.1 sq. metres (1077.5 sq. feet)

Floorplan is for Illustration purposes only. All measurements are approximate and should be verified. Total Floor Area includes any garages, outhouses or ancillary buldings shown on the floorplan.

EPC and Floorplan prod

- THREE GENEROUS BEDROOMS
- CONTEMPORARY-STYLE REFITTED KITCHEN
- SPACIOUS CONSERVATORY
- COUNCIL TAX BAND = D
- MODERN FAMILY BATHROOM
- GARAGE AND BLOCK-PAVED DRIVEWAY
- LOW MAINTENANCE REAR GARDEN