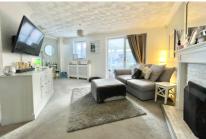

Accommodation downstairs comprises; a contemporary-style, refitted kitchen with direct access in to the integral garage which has power and lighting, a spacious L-shaped living/dining room and a large conservatory which is currently being used as a dining room come playroom by the current owners. Upstairs there are three generous bedrooms, two of which benefit from fitted wardrobes and a modern, refitted family bathroom.