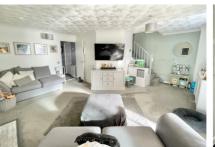

Accommodation downstairs comprises; a contemporary-style, refitted kitchen with direct access in to the integral garage which has power and lighting, a spacious L-shaped living/dining room and a large conservatory which is currently being used as a dining room come playroom by the current owners. Upstairs there are three generous bedrooms, two of which benefit from fitted wardrobes and a modern, refitted family bathroom.