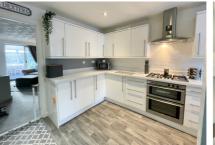

Accommodation downstairs comprises; a contemporary-style, refitted kitchen with direct access in to the integral garage which has power and lighting, a spacious L-shaped living/dining room and a large conservatory which is currently being used as a dining room come playroom by the current owners. Upstairs there are three generous bedrooms, two of which benefit from fitted wardrobes and a modern, refitted family bathroom.

EPC and Floorplan prod

- THREE GENEROUS BEDROOMS
- CONTEMPORARY-STYLE REFITTED KITCHEN
- SPACIOUS CONSERVATORY
- COUNCIL TAX BAND = D
- MODERN FAMILY BATHROOM
- GARAGE AND BLOCK-PAVED DRIVEWAY
- LOW MAINTENANCE REAR GARDEN