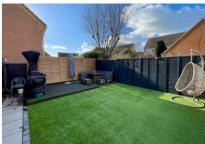

Outside to the rear is a low maintenance garden with artificial grass, a patio area and a designated wooden decked area, perfect for relaxing and entertaining. To the front is a block-paved driveway for two