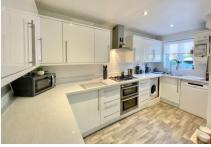

Accommodation downstairs comprises; a contemporary-style, refitted kitchen with direct access in to the integral garage which has power and lighting, a spacious L-shaped living/dining room and a large conservatory which is currently being used as a dining room come playroom by the current owners. Upstairs there are three generous bedrooms, two of which benefit from fitted wardrobes and a modern, refitted family bathroom.

EPC and Floorplan prod

- THREE GENEROUS BEDROOMS
- CONTEMPORARY-STYLE REFITTED KITCHEN
- SPACIOUS CONSERVATORY
- COUNCIL TAX BAND = D
- MODERN FAMILY BATHROOM
- GARAGE AND BLOCK-PAVED DRIVEWAY
- LOW MAINTENANCE REAR GARDEN