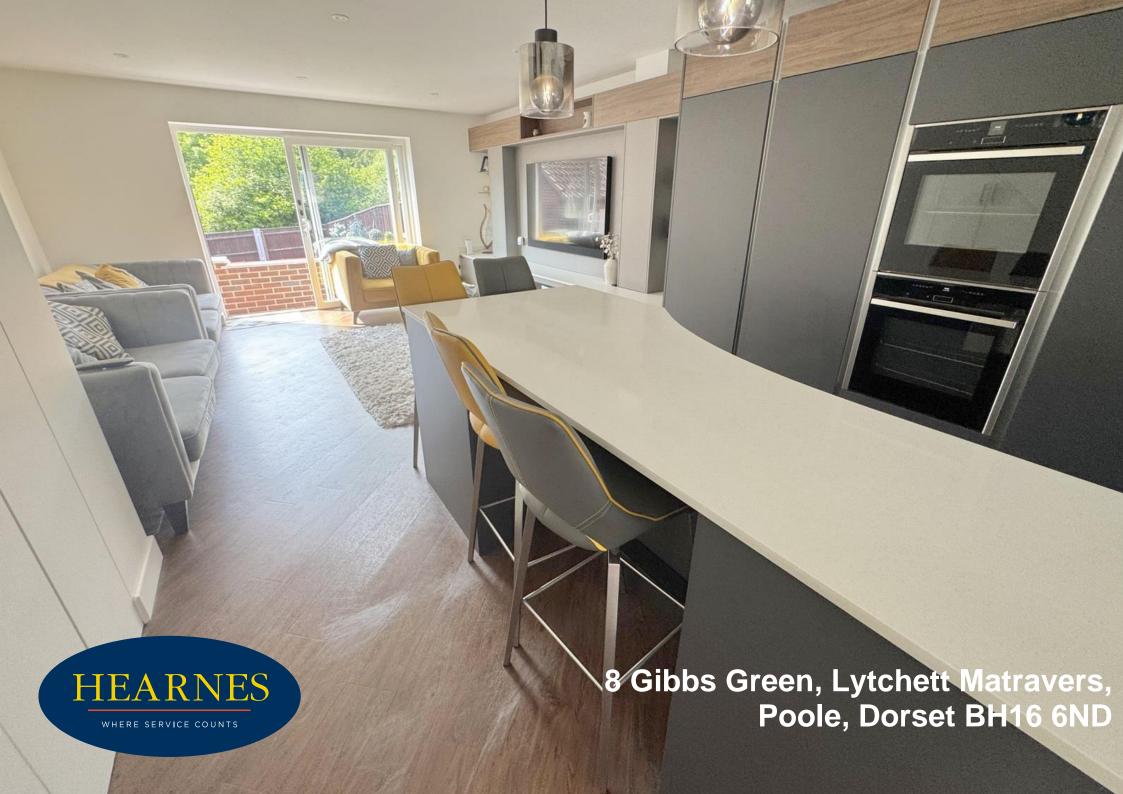

## 8 Gibbs Green, Lytchett Matravers, Poole, Dorset BH16 6ND FREEHOLD PRICE £400,000

One not to be missed! Fabulous, 3 bedroom semi detached home that has been expertly updated with exceptional attention to detail, meticulous design and an immaculate finish. The owners have loved living in this home over the past 10 years and created a relaxing home with attention on storage, design and functionality. There is a wonderful contemporary kitchen/dining day room that forms the heart of the home with an excellent range of units and a bespoke media wall, having further storage. There is a ground floor cloakroom, first floor luxury bathroom and 3 bedrooms, 2 with bespoke fitted wardrobes and units. The landscaped rear garden is a true delight being low maintenance with porcelain tiles, area with artificial lawn and sunken seating area. Anyone liking entertaining will love the garden bar and entertainment area along with the wonderful open outlook. Further offering a block paved driveway with parking for 3 cars and a garage for storage.

NB \* Many items from the house can be purchased via separate negotiations

- Absolutely impeccably presented 3 bedroom semi detached home with attention to details at every turn
- Wonderful open plan living with contemporary kitchen/dining day room
- Beautiful kitchen fitted in 2022 by local DG kitchens. Two tone units in soft matt
  graphite and contrasting natural Carini walnut having quartz work tops over,
  extending to form a breakfast bar. (Presently the owner has a pull out dining table
  that can be purchased via separate negotiations)
- Integrated appliances to include Neff induction hob, 2 ovens, microwave, full height fridge and freezer, Bosch dishwasher and Smeg washer/dryer
- Media wall in anthracite/linen coloured units with upper walnut trim to match the kitchen and space for tv and fitted with striking 'New Forest' electric living flame fire
- RAK ceramic sanitaryware in cloakroom and bathroom
- LVT hard flooring in walnut, throughout the ground floor
- Luxury fully tiled bathroom with a P shaped bath with shower over, excellent bespoke storage units and automatic entry lighting
- Bedroom one fitted with an extensive range of bespoke custom built furniture to include wardrobes, drawers, shelving and feature dressing table
- Designer low maintenance 55' rear garden with a wealth of features to include sunken seating area, set around a central table\* with bio ethanol burner and 4 corner holders for drinks. Porcelain tiled paths with areas for sunbathing and patio area for dining, brick surround steps with granite ledges and artificial lawn
- Stunning bar having a remote control roller door and kitted with luxury bar, units, fridge, sink, space for tv and central island. This fabulous area is ideal for parties or a place to relax and watch sport. The contrasting brick and panelled walls/ceiling give it a truly stylish and luxury feel
- Converted storage garage with roller door, power and light
- Block paved driveway having parking for 3 cars and EV hook up\*
- Backing onto an area of green behind the home giving it a wooded green outlook.