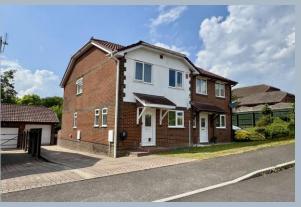

## 8 Gibbs Green, Lytchett Matravers, Poole, Dorset BH16 6ND FREEHOLD PRICE £400,000

One not to be missed! Fabulous, 3 bedroom semi detached home that has been expertly updated with exceptional attention to detail, meticulous design and an immaculate finish. The owners have loved living in this home over the past 10 years and created a relaxing home with attention on storage, design and functionality. There is a wonderful contemporary kitchen/dining day room that forms the heart of the home with an excellent range of units and a bespoke media wall, having further storage. There is a ground floor cloakroom, first floor luxury bathroom and 3 bedrooms, 2 with bespoke fitted wardrobes and units. The landscaped rear garden is a true delight being low maintenance with porcelain tiles, area with artificial lawn and sunken seating area. Anyone liking entertaining will love the garden bar and entertainment area along with the wonderful open outlook. Further offering a block paved driveway with parking for 3 cars and a garage for storage.

NB \* Many items from the house can be purchased via separate negotiations

- Absolutely impeccably presented 3 bedroom semi detached home with attention to details at every turn
- Wonderful open plan living with contemporary kitchen/dining day room
- Beautiful kitchen fitted in 2022 by local DG kitchens. Two tone units in soft matt
  graphite and contrasting natural Carini walnut having quartz work tops over,
  extending to form a breakfast bar. (Presently the owner has a pull out dining table
  that can be purchased via separate negotiations)
- Integrated appliances to include Neff induction hob, 2 ovens, microwave, full height fridge and freezer, Bosch dishwasher and Smeg washer/dryer
- Media wall in anthracite/linen coloured units with upper walnut trim to match the kitchen and space for tv and fitted with striking 'New Forest' electric living flame fire
- RAK ceramic sanitaryware in cloakroom and bathroom
- LVT hard flooring in walnut, throughout the ground floor
- Luxury fully tiled bathroom with a P shaped bath with shower over, excellent bespoke storage units and automatic entry lighting
- Bedroom one fitted with an extensive range of bespoke custom built furniture to include wardrobes, drawers, shelving and feature dressing table
- Designer low maintenance 55' rear garden with a wealth of features to include sunken seating area, set around a central table\* with bio ethanol burner and 4 corner holders for drinks. Porcelain tiled paths with areas for sunbathing and patio area for dining, brick surround steps with granite ledges and artificial lawn
- Stunning bar having a remote control roller door and kitted with luxury bar, units, fridge, sink, space for tv and central island. This fabulous area is ideal for parties or a place to relax and watch sport. The contrasting brick and panelled walls/ceiling give it a truly stylish and luxury feel
- Converted storage garage with roller door, power and light
- Block paved driveway having parking for 3 cars and EV hook up\*
- Backing onto an area of green behind the home giving it a wooded green outlook.