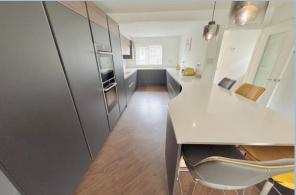

## 8 Gibbs Green, Lytchett Matravers, Poole, Dorset BH16 6ND FREEHOLD PRICE £400,000

One not to be missed! Fabulous, 3 bedroom semi detached home that has been expertly updated with exceptional attention to detail, meticulous design and an immaculate finish. The owners have loved living in this home over the past 10 years and created a relaxing home with attention on storage, design and functionality. There is a wonderful contemporary kitchen/dining day room that forms the heart of the home with an excellent range of units and a bespoke media wall, having further storage. There is a ground floor cloakroom, first floor luxury bathroom and 3 bedrooms, 2 with bespoke fitted wardrobes and units. The landscaped rear garden is a true delight being low maintenance with porcelain tiles, area with artificial lawn and sunken seating area. Anyone liking entertaining will love the garden bar and entertainment area along with the wonderful open outlook. Further offering a block paved driveway with parking for 3 cars and a garage for storage.

NB \* Many items from the house can be purchased via separate negotiations

- Absolutely impeccably presented 3 bedroom semi detached home with attention to details at every turn
- Wonderful open plan living with contemporary kitchen/dining day room
- Beautiful kitchen fitted in 2022 by local DG kitchens. Two tone units in soft matt
  graphite and contrasting natural Carini walnut having quartz work tops over,
  extending to form a breakfast bar. (Presently the owner has a pull out dining table
  that can be purchased via separate negotiations)
- Integrated appliances to include Neff induction hob, 2 ovens, microwave, full height fridge and freezer, Bosch dishwasher and Smeg washer/dryer
- Media wall in anthracite/linen coloured units with upper walnut trim to match the kitchen and space for tv and fitted with striking 'New Forest' electric living flame fire
- RAK ceramic sanitaryware in cloakroom and bathroom
- LVT hard flooring in walnut, throughout the ground floor
- Luxury fully tiled bathroom with a P shaped bath with shower over, excellent bespoke storage units and automatic entry lighting
- Bedroom one fitted with an extensive range of bespoke custom built furniture to include wardrobes, drawers, shelving and feature dressing table
- Designer low maintenance 55' rear garden with a wealth of features to include sunken seating area, set around a central table\* with bio ethanol burner and 4 corner holders for drinks. Porcelain tiled paths with areas for sunbathing and patio area for dining, brick surround steps with granite ledges and artificial lawn
- Stunning bar having a remote control roller door and kitted with luxury bar, units, fridge, sink, space for tv and central island. This fabulous area is ideal for parties or a place to relax and watch sport. The contrasting brick and panelled walls/ceiling give it a truly stylish and luxury feel
- Converted storage garage with roller door, power and light
- Block paved driveway having parking for 3 cars and EV hook up\*
- Backing onto an area of green behind the home giving it a wooded green outlook.