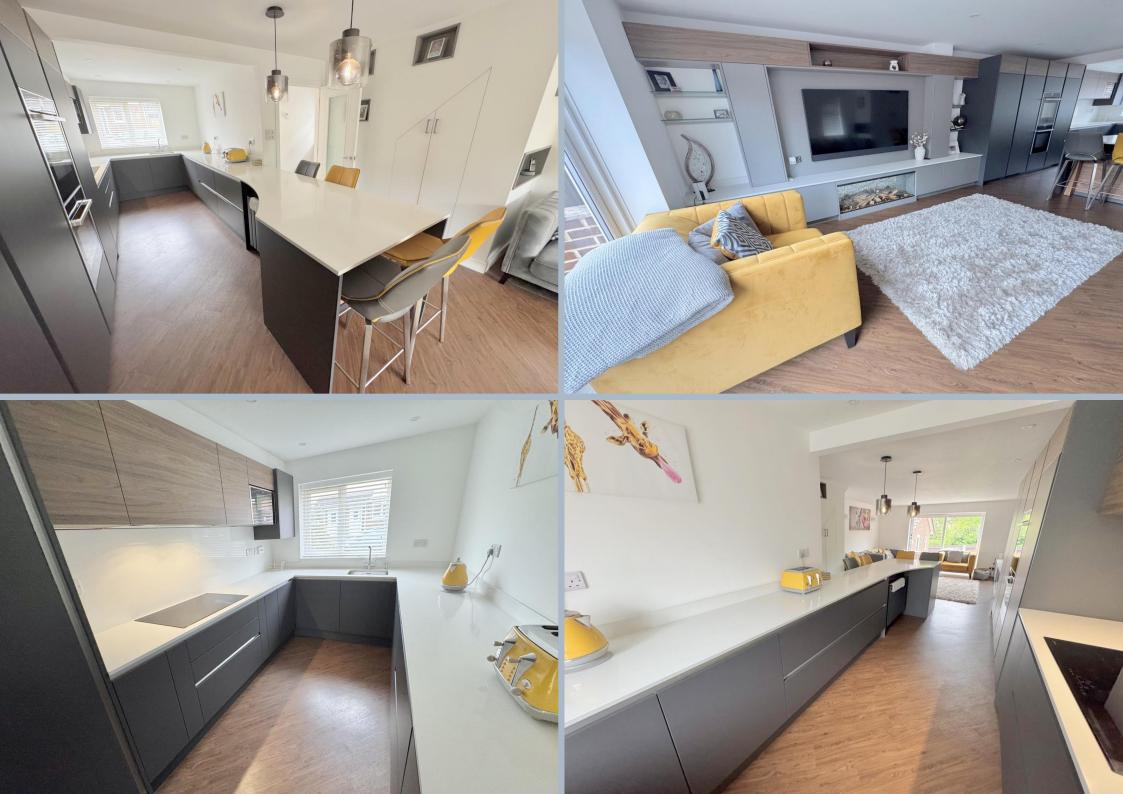

NB \* Many items from the house can be purchased via separate negotiations

- Absolutely impeccably presented 3 bedroom semi detached home with attention to details at every turn
- Wonderful open plan living with contemporary kitchen/dining day room
- Beautiful kitchen fitted in 2022 by local DG kitchens. Two tone units in soft matt
  graphite and contrasting natural Carini walnut having quartz work tops over,
  extending to form a breakfast bar. (Presently the owner has a pull out dining table
  that can be purchased via separate negotiations)
- Integrated appliances to include Neff induction hob, 2 ovens, microwave, full height fridge and freezer, Bosch dishwasher and Smeg washer/dryer
- Media wall in anthracite/linen coloured units with upper walnut trim to match the kitchen and space for tv and fitted with striking 'New Forest' electric living flame fire
- RAK ceramic sanitaryware in cloakroom and bathroom
- LVT hard flooring in walnut, throughout the ground floor
- Luxury fully tiled bathroom with a P shaped bath with shower over, excellent bespoke storage units and automatic entry lighting
- Bedroom one fitted with an extensive range of bespoke custom built furniture to include wardrobes, drawers, shelving and feature dressing table
- Designer low maintenance 55' rear garden with a wealth of features to include sunken seating area, set around a central table\* with bio ethanol burner and 4 corner holders for drinks. Porcelain tiled paths with areas for sunbathing and patio area for dining, brick surround steps with granite ledges and artificial lawn
- Stunning bar having a remote control roller door and kitted with luxury bar, units, fridge, sink, space for tv and central island. This fabulous area is ideal for parties or a place to relax and watch sport. The contrasting brick and panelled walls/ceiling give it a truly stylish and luxury feel
- Converted storage garage with roller door, power and light
- Block paved driveway having parking for 3 cars and EV hook up\*
- Backing onto an area of green behind the home giving it a wooded green outlook.