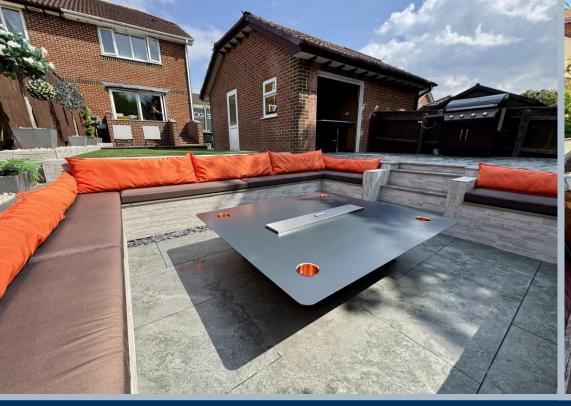

NB \* Many items from the house can be purchased via separate negotiations

- Absolutely impeccably presented 3 bedroom semi detached home with attention to details at every turn
- Wonderful open plan living with contemporary kitchen/dining day room
- Beautiful kitchen fitted in 2022 by local DG kitchens. Two tone units in soft matt
  graphite and contrasting natural Carini walnut having quartz work tops over,
  extending to form a breakfast bar. (Presently the owner has a pull out dining table
  that can be purchased via separate negotiations)
- Integrated appliances to include Neff induction hob, 2 ovens, microwave, full height fridge and freezer, Bosch dishwasher and Smeg washer/dryer
- Media wall in anthracite/linen coloured units with upper walnut trim to match the kitchen and space for tv and fitted with striking 'New Forest' electric living flame fire
- RAK ceramic sanitaryware in cloakroom and bathroom
- LVT hard flooring in walnut, throughout the ground floor
- Luxury fully tiled bathroom with a P shaped bath with shower over, excellent bespoke storage units and automatic entry lighting
- Bedroom one fitted with an extensive range of bespoke custom built furniture to include wardrobes, drawers, shelving and feature dressing table
- Designer low maintenance 55' rear garden with a wealth of features to include sunken seating area, set around a central table\* with bio ethanol burner and 4 corner holders for drinks. Porcelain tiled paths with areas for sunbathing and patio area for dining, brick surround steps with granite ledges and artificial lawn
- Stunning bar having a remote control roller door and kitted with luxury bar, units, fridge, sink, space for tv and central island. This fabulous area is ideal for parties or a place to relax and watch sport. The contrasting brick and panelled walls/ceiling give it a truly stylish and luxury feel
- Converted storage garage with roller door, power and light
- Block paved driveway having parking for 3 cars and EV hook up\*
- Backing onto an area of green behind the home giving it a wooded green outlook.