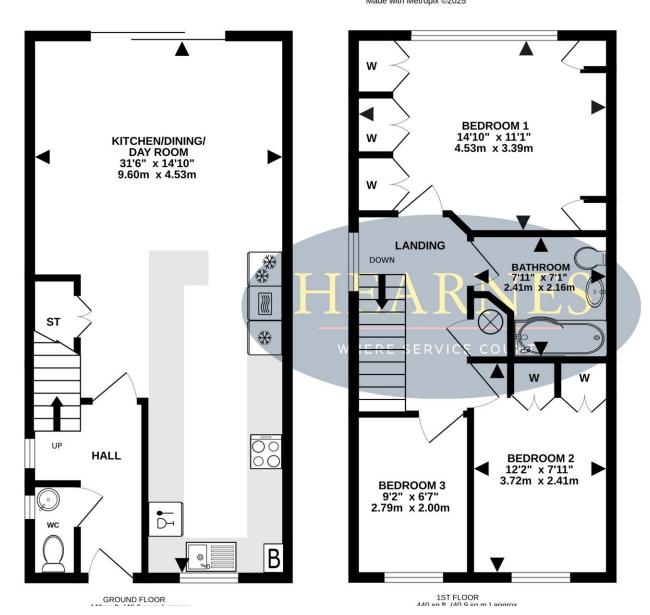

## TOTAL FLOOR AREA: 1036 sq.ft. (96.3 sq.m.) approx.

Whilst every attempt has been made to ensure the accuracy of the floorplan contained here, measurements of doors, windows, rooms and any other items are approximate and no responsibility is taken for any error, omission or mis-statement. This plan is for illustrative purposes only and should be used as such by any prospective purchaser. The services, systems and appliances shown have not been tested and no guarantee as to their operability or efficiency can be given.

Made with Metropix ©2025

OUTBUILDING 156 sq.ft. (14.5 sq.m.) approx.