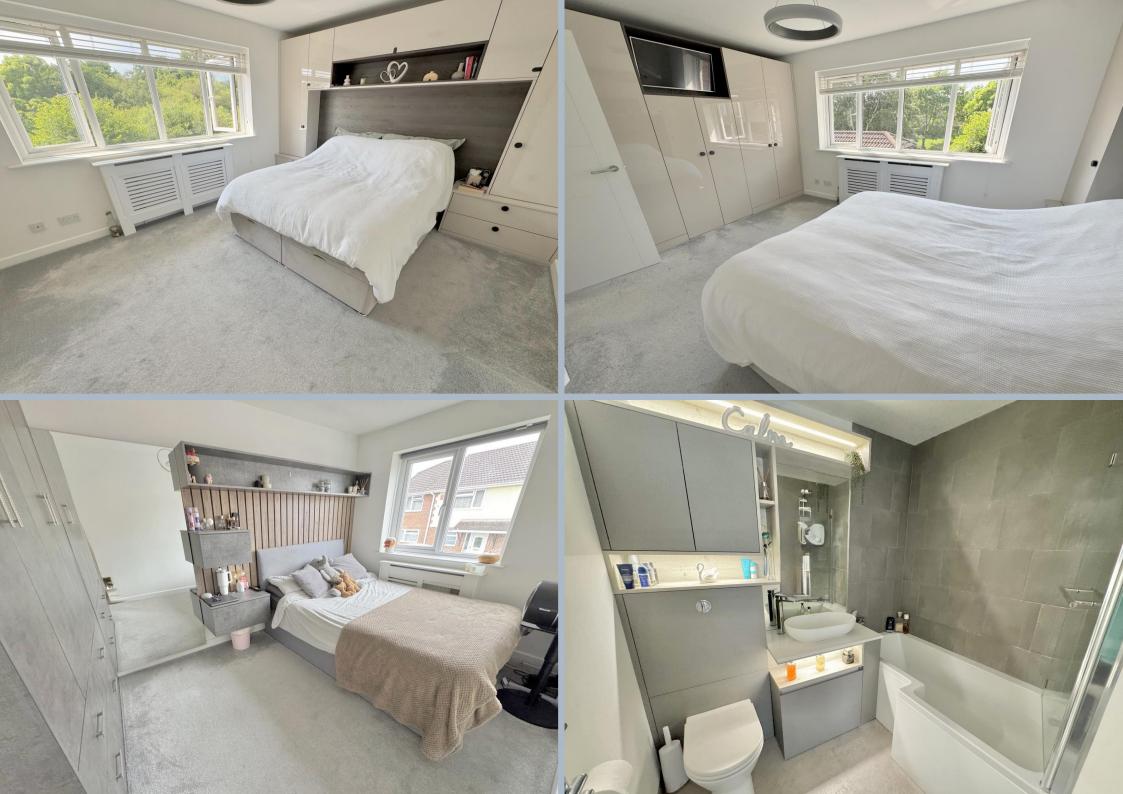

NB \* Many items from the house can be purchased via separate negotiations

- Absolutely impeccably presented 3 bedroom semi detached home with attention to details at every turn
- Wonderful open plan living with contemporary kitchen/dining day room
- Beautiful kitchen fitted in 2022 by local DG kitchens. Two tone units in soft matt
  graphite and contrasting natural Carini walnut having quartz work tops over,
  extending to form a breakfast bar. (Presently the owner has a pull out dining table
  that can be purchased via separate negotiations)
- Integrated appliances to include Neff induction hob, 2 ovens, microwave, full height fridge and freezer, Bosch dishwasher and Smeg washer/dryer
- Media wall in anthracite/linen coloured units with upper walnut trim to match the kitchen and space for tv and fitted with striking 'New Forest' electric living flame fire
- RAK ceramic sanitaryware in cloakroom and bathroom
- LVT hard flooring in walnut, throughout the ground floor
- Luxury fully tiled bathroom with a P shaped bath with shower over, excellent bespoke storage units and automatic entry lighting
- Bedroom one fitted with an extensive range of bespoke custom built furniture to include wardrobes, drawers, shelving and feature dressing table
- Designer low maintenance 55' rear garden with a wealth of features to include sunken seating area, set around a central table\* with bio ethanol burner and 4 corner holders for drinks. Porcelain tiled paths with areas for sunbathing and patio area for dining, brick surround steps with granite ledges and artificial lawn
- Stunning bar having a remote control roller door and kitted with luxury bar, units, fridge, sink, space for tv and central island. This fabulous area is ideal for parties or a place to relax and watch sport. The contrasting brick and panelled walls/ceiling give it a truly stylish and luxury feel
- Converted storage garage with roller door, power and light
- Block paved driveway having parking for 3 cars and EV hook up\*
- Backing onto an area of green behind the home giving it a wooded green outlook.