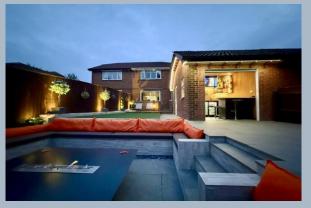

NB \* Many items from the house can be purchased via separate negotiations

- Absolutely impeccably presented 3 bedroom semi detached home with attention to details at every turn
- Wonderful open plan living with contemporary kitchen/dining day room
- Beautiful kitchen fitted in 2022 by local DG kitchens. Two tone units in soft matt
  graphite and contrasting natural Carini walnut having quartz work tops over,
  extending to form a breakfast bar. (Presently the owner has a pull out dining table
  that can be purchased via separate negotiations)
- Integrated appliances to include Neff induction hob, 2 ovens, microwave, full height fridge and freezer, Bosch dishwasher and Smeg washer/dryer
- Media wall in anthracite/linen coloured units with upper walnut trim to match the kitchen and space for tv and fitted with striking 'New Forest' electric living flame fire
- RAK ceramic sanitaryware in cloakroom and bathroom
- LVT hard flooring in walnut, throughout the ground floor
- Luxury fully tiled bathroom with a P shaped bath with shower over, excellent bespoke storage units and automatic entry lighting
- Bedroom one fitted with an extensive range of bespoke custom built furniture to include wardrobes, drawers, shelving and feature dressing table
- Designer low maintenance 55' rear garden with a wealth of features to include sunken seating area, set around a central table\* with bio ethanol burner and 4 corner holders for drinks. Porcelain tiled paths with areas for sunbathing and patio area for dining, brick surround steps with granite ledges and artificial lawn
- Stunning bar having a remote control roller door and kitted with luxury bar, units, fridge, sink, space for tv and central island. This fabulous area is ideal for parties or a place to relax and watch sport. The contrasting brick and panelled walls/ceiling give it a truly stylish and luxury feel
- Converted storage garage with roller door, power and light
- Block paved driveway having parking for 3 cars and EV hook up\*
- Backing onto an area of green behind the home giving it a wooded green outlook.