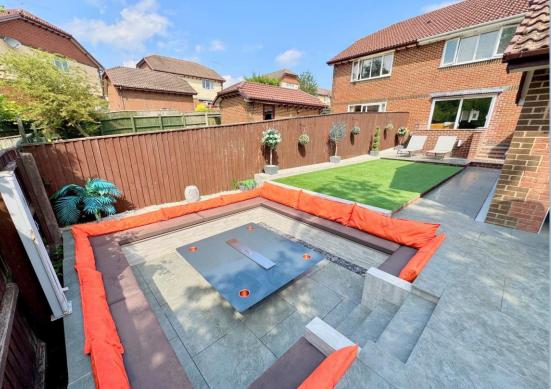

NB \* Many items from the house can be purchased via separate negotiations

- Absolutely impeccably presented 3 bedroom semi detached home with attention to details at every turn
- Wonderful open plan living with contemporary kitchen/dining day room
- Beautiful kitchen fitted in 2022 by local DG kitchens. Two tone units in soft matt
  graphite and contrasting natural Carini walnut having quartz work tops over,
  extending to form a breakfast bar. (Presently the owner has a pull out dining table
  that can be purchased via separate negotiations)
- Integrated appliances to include Neff induction hob, 2 ovens, microwave, full height fridge and freezer, Bosch dishwasher and Smeg washer/dryer
- Media wall in anthracite/linen coloured units with upper walnut trim to match the kitchen and space for tv and fitted with striking 'New Forest' electric living flame fire
- RAK ceramic sanitaryware in cloakroom and bathroom
- LVT hard flooring in walnut, throughout the ground floor
- Luxury fully tiled bathroom with a P shaped bath with shower over, excellent bespoke storage units and automatic entry lighting
- Bedroom one fitted with an extensive range of bespoke custom built furniture to include wardrobes, drawers, shelving and feature dressing table
- Designer low maintenance 55' rear garden with a wealth of features to include sunken seating area, set around a central table\* with bio ethanol burner and 4 corner holders for drinks. Porcelain tiled paths with areas for sunbathing and patio area for dining, brick surround steps with granite ledges and artificial lawn
- Stunning bar having a remote control roller door and kitted with luxury bar, units, fridge, sink, space for tv and central island. This fabulous area is ideal for parties or a place to relax and watch sport. The contrasting brick and panelled walls/ceiling give it a truly stylish and luxury feel
- Converted storage garage with roller door, power and light
- Block paved driveway having parking for 3 cars and EV hook up\*
- Backing onto an area of green behind the home giving it a wooded green outlook.