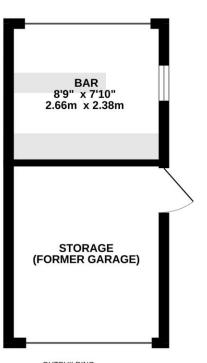

## INCLUDING OUTBUILDING

Made with Metropix ©2025

OUTBUILDING 156 sq.ft. (14.5 sq.m.) approx.