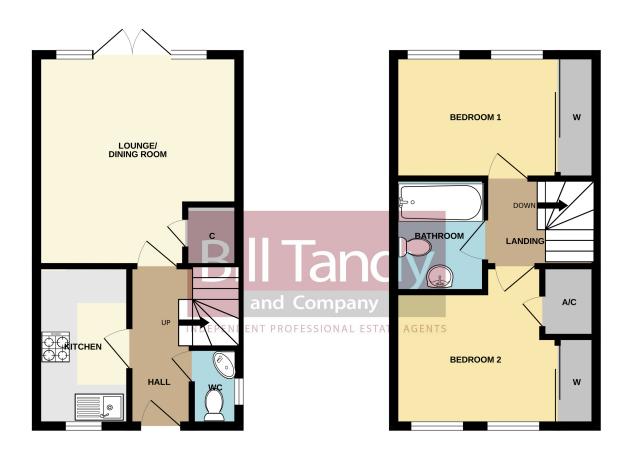

GROUND FLOOR 1ST FLOOR

27MARSHALL ROAD, LICHFIELD WS13 6UP

White very attempt has been made to ensure the accuracy of the floorplan contained here, measurements of doors, windown, rooms and any other liters are approximate and not responsibility is taken for any error, omission or mis-statement. This plan is for illustrative purposes only and should be used as such by any prospective purchaser. The services, systems and appliances shown have not been tested and no guarantee as to their operability or efficiency can be given.