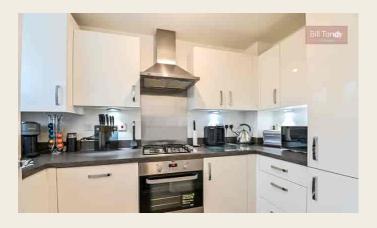

# **KITCHEN**

3.10m x 1.80m (10' 2" x 5' 11") having work surface space with base storage cupboards and drawers, matching wall mounted storage cupboards, built-in electric oven and grill with four ring gas hob and extractor hood with stainless steel splashback, one and a half bowl stainless steel sink unit, wall mounted Ideal combination gas central heating boiler, integrated washing machine, dishwasher, fridge and freezer each with matching fascia, under-cupboard feature lighting, UPVC double glazed window to front and laminate flooring.