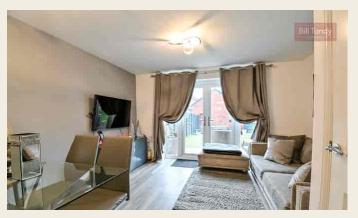

#### LIVING ROOM

4.10m x 3.90m (13' 5" x 12' 10") having UPVC double glazed double French doors opening out to the rear garden, a continuation of the laminate flooring, two double radiators and useful under stairs storage cupboard.