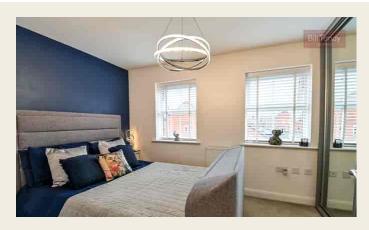

#### **BEDROOM ONE**

3.90m max x 2.53m (12' 10'' max x 8' 4'') having full height and width fitted wardrobes with mirrored doors, two UPVC double glazed windows to rear, double radiator and central heating thermostat control.

#### **BEDROOM TWO**

 $3.90 \text{m} \times 2.60 \text{m}$  max (12' 10" x 8' 6" max) having fitted double wardrobe with sliding door, radiator, built-in store cupboard and two UPVC double glazed windows to front.