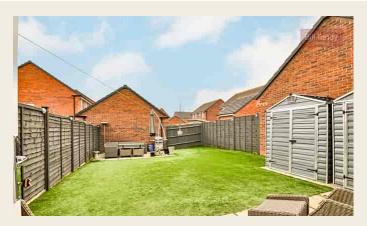

# **OUTSIDE**

The property is set back off the road with a long tarmac driveway providing parking for three to four cars flanked by a lawned foregarden, and side gated access leading to the rear garden. To the rear of the property is a lansdcaped easily maintained garden with slabbed patio seating areas, artificial lawn, fenced perimeters, hardstanding for shed and useful cold water tap.