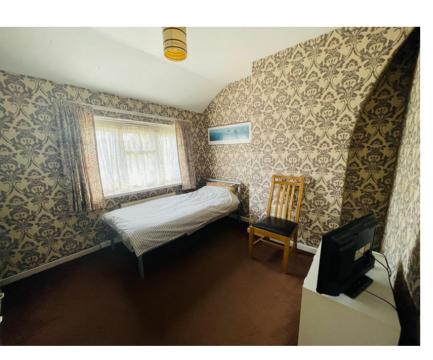

#### Bedroom one

Having double glazed window to front elevation and gas central heating radiator.

#### Bedroom two

Having double glazed window to rear elevation and gas central heating radiator.

#### Bedroom three

Having double glazed window to front elevation and gas central heating radiator.