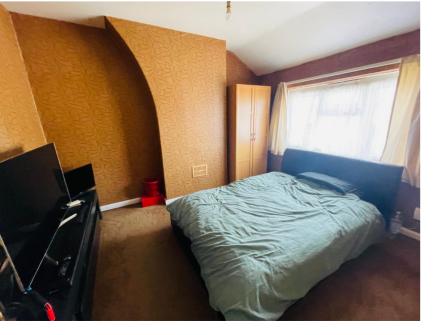

#### Bedroom one

Having double glazed window to front elevation and gas central heating radiator.

#### Bedroom two

Having double glazed window to rear elevation and gas central heating radiator.

#### Bedroom three

Having double glazed window to front elevation and gas central heating radiator.