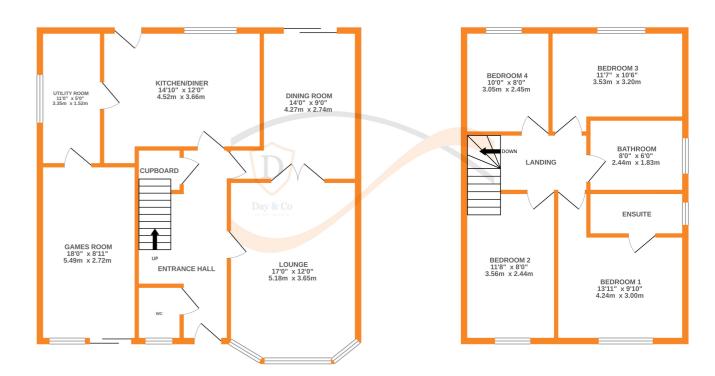

## **FULL DESCRIPTION**

An ideal purchase for the growing family is this four bedroom modern detached family home situated in this popular residential location with far reaching views and excellent access to local schools. The well proportioned accommodation comprises of an entrance hall giving access to a useful cloaks WC, the spacious lounge has double glazed bay window to the front, a living flame gas coal effect fire and double doors open into the dining room which in turn has double glazed sliding doors leading to the rear garden. The dining kitchen has a range of modern base and wall mounted units, integrated appliances to include dishwasher, oven, hob and extractor fan, double glazed window and door to the rear. There is a separate utility room with base and wall mounted units, sink, plumbing for an automatic washing machine. The games room completes the ground floor accommodation having double glazed sliding doors to the front. To the first floor there are four bedrooms, the master having fitted mirror fronted wardrobes and an en-suite shower room with shower cubicle, WC, wash hand basin. The house bathroom has a three piece suite comprising of a bath with shower over, WC, wash hand basin. Externally there is a block paved drive to the front and an enclosed rear garden with patio. Viewing essential to fully appreciate, EPC rating is C.

GROUND FLOOR 1ST FLOOR

Whilst every attempt has been made to ensure the accuracy of the floorplan contained here, measurements of doors, windows, rooms and any other items are approximate and no responsibility is taken for any error, omission or mis-statement. This plan is for illustrative purposes only and should be used as such by any prospective purchaser. The services, systems and appliances shown have not been tested and no guarantee as to their operability or efficiency can be given.