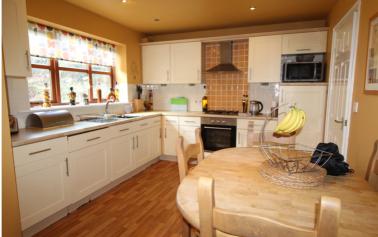

## **FULL DESCRIPTION**

An ideal purchase for the growing family is this four bedroom modern detached family home situated in this popular residential location with far reaching views and excellent access to local schools. The well proportioned accommodation comprises of an entrance hall giving access to a useful cloaks WC, the spacious lounge has double glazed bay window to the front, a living flame gas coal effect fire and double doors open into the dining room which in turn has double glazed sliding doors leading to the rear garden. The dining kitchen has a range of modern base and wall mounted units, integrated appliances to include dishwasher, oven, hob and extractor fan, double glazed window and door to the rear. There is a separate utility room with base and wall mounted units, sink, plumbing for an automatic washing machine. The games room completes the ground floor accommodation having double glazed sliding doors to the front. To the first floor there are four bedrooms, the master having fitted mirror fronted wardrobes and an en-suite shower room with shower cubicle, WC, wash hand basin. The house bathroom has a three piece suite comprising of a bath with shower over, WC, wash hand basin. Externally there is a block paved drive to the front and an enclosed rear garden with patio. Viewing essential to fully appreciate, EPC rating is C.