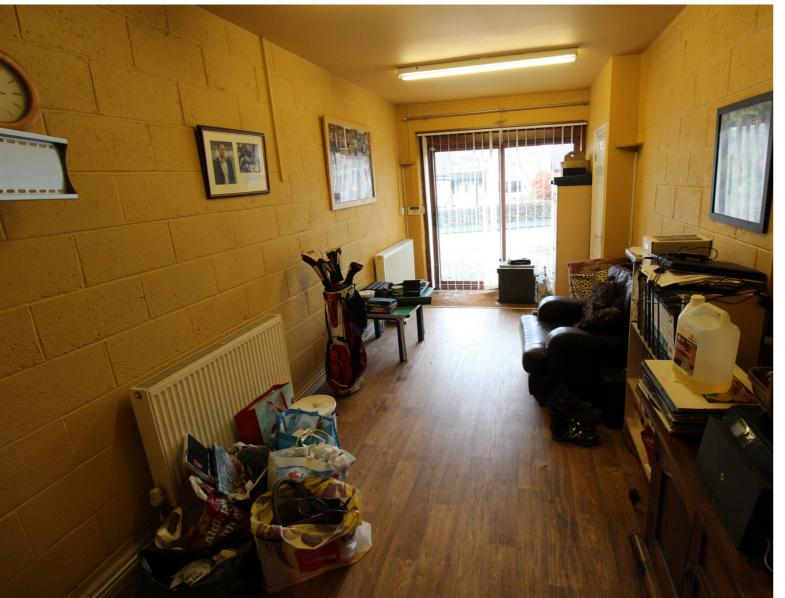

## **FULL DESCRIPTION**

An ideal purchase for the growing family is this four bedroom modern detached family home situated in this popular residential location with far reaching views and excellent access to local schools. The well proportioned accommodation comprises of an entrance hall giving access to a useful cloaks WC, the spacious lounge has double glazed bay window to the front, a living flame gas coal effect fire and double doors open into the dining room which in turn has double glazed sliding doors leading to the rear garden. The dining kitchen has a range of modern base and wall mounted units, integrated appliances to include dishwasher, oven, hob and extractor fan, double glazed window and door to the rear. There is a separate utility room with base and wall mounted units, sink, plumbing for an automatic washing machine. The games room completes the ground floor accommodation having double glazed sliding doors to the front. To the first floor there are four bedrooms, the master having fitted mirror fronted wardrobes and an en-suite shower room with shower cubicle, WC, wash hand basin. The house bathroom has a three piece suite comprising of a bath with shower over, WC, wash hand basin. Externally there is a block paved drive to the front and an enclosed rear garden with patio. Viewing essential to fully appreciate, EPC rating is C.