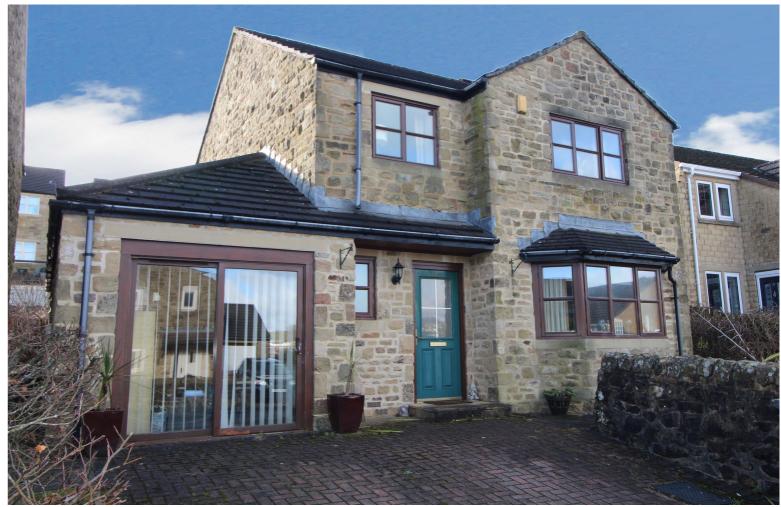

## **SUMMARY**

\*\*A SPACIOUS 4 BEDROOM (MASTER EN-SUITE) DETACHED FAMILY HOME, POPULAR RESIDENTIAL LOCATION WITH EXCELLENT ACCESS TO LOCAL SCHOOLS!!\*\* Having 3 reception rooms, block paved drive, pleasant enclosed rear garden & patio - VIEWING ESSENTIAL TO FULLY APPRECIATE!! EPC rating is C.

## **FULL DESCRIPTION**

An ideal purchase for the growing family is this four bedroom modern detached family home situated in this popular residential location with far reaching views and excellent access to local schools. The well proportioned accommodation comprises of an entrance hall giving access to a useful cloaks WC, the spacious lounge has double glazed bay window to the front, a living flame gas coal effect fire and double doors open into the dining room which in turn has double glazed sliding doors leading to the rear garden. The dining kitchen has a range of modern base and wall mounted units, integrated appliances to include dishwasher, oven, hob and extractor fan, double glazed window and door to the rear. There is a separate utility room with base and wall mounted units, sink, plumbing for an automatic washing machine. The games room completes the ground floor accommodation having double glazed sliding doors to the front. To the first floor there are four bedrooms, the master having fitted mirror fronted wardrobes and an en-suite shower room with shower cubicle, WC, wash hand basin. The house bathroom has a three piece suite comprising of a bath with shower over, WC, wash hand basin. Externally there is a block paved drive to the front and an enclosed rear garden with patio. Viewing essential to fully appreciate, EPC rating is C.