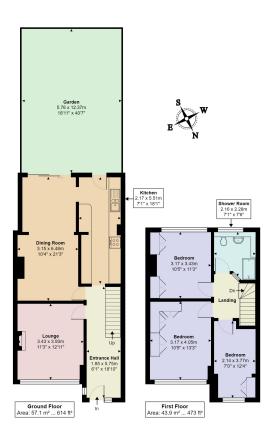

## Moreton Close, Cheshunt, EN7 6LX

Total Area: 101.0 m² ... 1087 ft² (excluding garden)
All measurements are approximate and for display purposes only