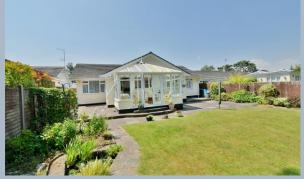

## FREEHOLD GUIDE PRICE £550,000

This superbly positioned and extended three bedroom, one bathroom, one shower room, detached bungalow, has a double glazed conservatory overlooking a 60ft secluded garden, a single garage and driveway, whilst tucked away in a sought-after cul-de-sac location and conveniently located within 0.7 miles from Ferndown's town centre.

An extended three bedroom, detached bungalow, in a sought-after cul-de-sac location

- Entrance porch
- 24ft Spacious entrance hall with cupboard housing a wall mounted gas fired Valiant boiler
- A light and spacious 17ft dual aspect lounge
- 21ft kitchen/breakfast/dining room The kitchen breakfast area incorporates ample roll top work surfaces which continues round to a breakfast bar, good range of base and wall units, integrated oven, grill, hob and extractor, recess and plumbing for washing machine and dishwasher, recess for fridge and freezer, attractive tile splashbacks, single glazed door leading out into the conservatory
- The **dining area** has ample space for a dining table and chairs, with fitted storage cupboards and glass fronted display cabinet. There is a door leading through into bedroom three/office
- Double glazed conservatory with a radiator allows this room to be used all year round, enjoying a pleasant outlook over the secluded rear garden
- Bedroom three/office has a double glazed window overlooking the rear garden and a door leading through into an inner lobby
- Inner lobby with door through into the garage, stairs, rising to a useful storage area which has been created above the garage
- Bedroom one is a generous sized double bedroom
- Bedroom two is also a generous sized double bedroom
- Shower room finished in a white suite, incorporating a walk-in shower cubicle, WC with concealed cistern, wall mounted wash hand basin
- Bathroom, incorporating a panel bath, WC, pedestal wash hand basin and fully tiled walls
- The **rear garden** is a superb feature of the property and measures approximately 60ft x 50ft, offers an excellent degree of seclusion and is extremely well kept
- Adjoining the rear of the property there is a large blocked paved patio
- The **rear garden** is predominately laid to lawn bordered by well stocked flower beds. Within the garden there is a useful timber work shop, with electricity and a second wooden potting shed and vegetable plot. The garden itself is fully enclosed
- A front driveway provides generous off-road parking and in turn leads to a single garage
- Single garage up and over door