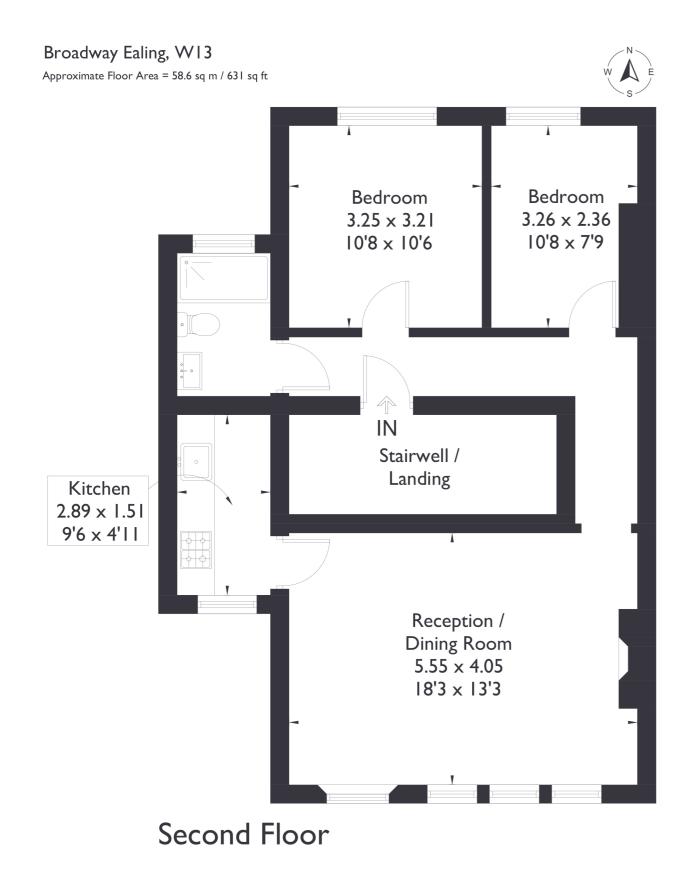

2 BEDROOM FLAT

Broadway, WI3 Guide Price £385,000 - £395,000

This stylish two bedroom flat is the perfect first time buy and for those wanting to move straight in.

The property features two spacious bedrooms, a bright and inviting reception area, and a well-appointed bathroom. You'll also enjoy access to a large communal garden, perfect for relaxation.

## Broadway, W13

This home blends contemporary styling and period character and is beautifully presented in neutral tones.

Situated in the heart of West Ealing, this flat is just a 10 minute walk from the Elizabeth line, offering excellent connections to Ealing Broadway and London. A truly fantastic place to call home! EPC Rating C.