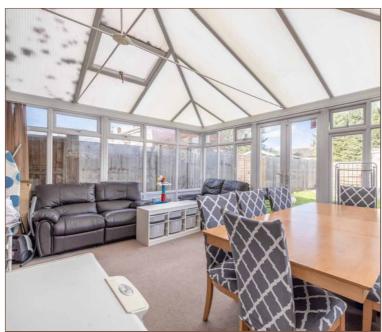

This three bedroom terraced house is well located for access to Burnham Train Station (Cross Rail) and is nearby a range of local shops and transport links including the M4, M40 and M25 networks. The property is offered to the market as well presented and the ground floor features a 13ft living room, a 15ft fitted kitchen, an 18ft conservatory and a downstairs cloakroom. To the first floor there are three well-proportioned bedrooms and a refitted family bathroom with separate W.C. Externally the rear garden is private and incorporates a brick built shed whilst to the front there is off street parking for two cars. This property is an excellent first time purchase or investment.

ONWARD CHAIN COMPLETE

LOCATED WELL FOR ACCESS TO **BURNHAM STATION (CROSS RAIL)** 

13FT LIVING ROOM

**18FT CONSERVATORY** 

**DOWNSTAIRS CLOAKROOM** 

PARKING FOR 2 CARS

THREE BEDROOM TERRACED HOUSE

WELL PRESENTED