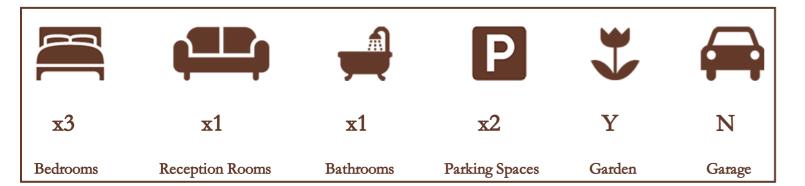

presented and the ground floor features a 13ft living room, a 15ft fitted kitchen, an 18ft conservatory and a downstairs cloakroom. To the first floor there are three well-proportioned bedrooms and a refitted family bathroom with separate W.C. Externally the rear garden is private and incorporates a brick built shed whilst to the front there is off street parking for two cars. This property is an excellent first time purchase or investment.





ONWARD CHAIN COMPLETE



LOCATED WELL FOR ACCESS TO **BURNHAM STATION (CROSS RAIL)** 



13FT LIVING ROOM



**18FT CONSERVATORY** 



**DOWNSTAIRS CLOAKROOM** 



PARKING FOR 2 CARS



THREE BEDROOM TERRACED HOUSE



WELL PRESENTED



REFITTED BATHROOM

15FT FITTED KITCHEN



PRIVATE GARDEN WITH BRICK BUILT **SHED** 



POTENTIAL TO EXTEND (STP)



## External

The rear garden is fully enclosed and comprises of a paved patio area leading to lawn, brick built shed and outside tap.

To the front there is off street parking for two cars.

## Transport Links

Nearest stations:

Burnham (0.6 mi) Taplow (1.9 mi) Slough (2.4 mi)

## **Schools**

PRIMARY SCHOOLS:

Lynch Hill School Primary Academy 0.2 miles away State school

Claycots School

0.6 miles away State school

Priory School

0.7 miles away State school

Our Lady of Peace Catholic Primary and Nursery School 0.8 miles away State school

St Anthony's Catholic Primary School 0.9 miles away State school

SECONDARY SCHOOLS:

Haybrook College

0.5 miles away State school

Burnham Grammar School

0.6 miles away State school

Al-Madani Girls School 0.8 miles away Independent school

Beec