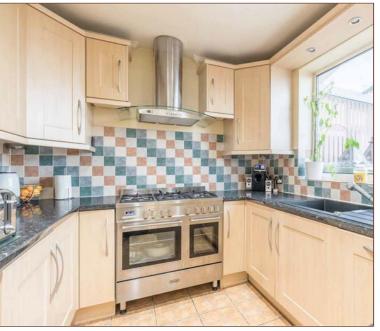

This three bedroom terraced house is well located for access to Burnham Train Station (Cross Rail) and is nearby a range of local shops and transport links including the M4, M40 and M25 networks. The property is offered to the market as well presented and the ground floor features a 13ft living room, a 15ft fitted kitchen, an 18ft conservatory and a downstairs cloakroom. To the first floor there are three well-proportioned bedrooms and a refitted family bathroom with separate W.C. Externally the rear garden is private and incorporates a brick built shed whilst to the front there is off street parking for two cars. This property is an excellent first time purchase or investment.

REFITTED BATHROOM

15FT FITTED KITCHEN

PRIVATE GARDEN WITH BRICK BUILT **SHED** 

POTENTIAL TO EXTEND (STP)