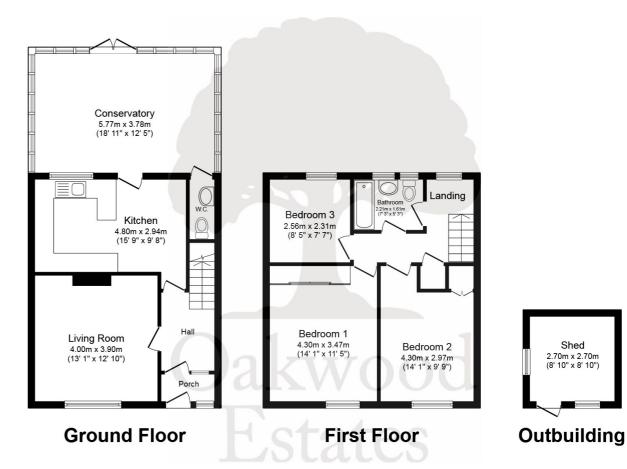

This three bedroom terraced house is well located for access to Burnham Train Station (Cross Rail) and is nearby a range of local shops and transport links including the M4, M40 and M25 networks. The property is offered to the market as well presented and the ground floor features a 13ft living room, a 15ft fitted kitchen, an 18ft conservatory and a downstairs cloakroom. To the first floor there are three well-proportioned bedrooms and a refitted family bathroom with separate W.C. Externally the rear garden is private and incorporates a brick built shed whilst to the front there is off street parking for two cars. This property is an excellent first time purchase or investment.

## Council Tax

Band C

Total floor area 115.7 sq.m. (1,245 sq.ft.) approx

This plan is for illustration purposes only and may not be representative of the property. Plan not to scale. Powered by PropertyBox