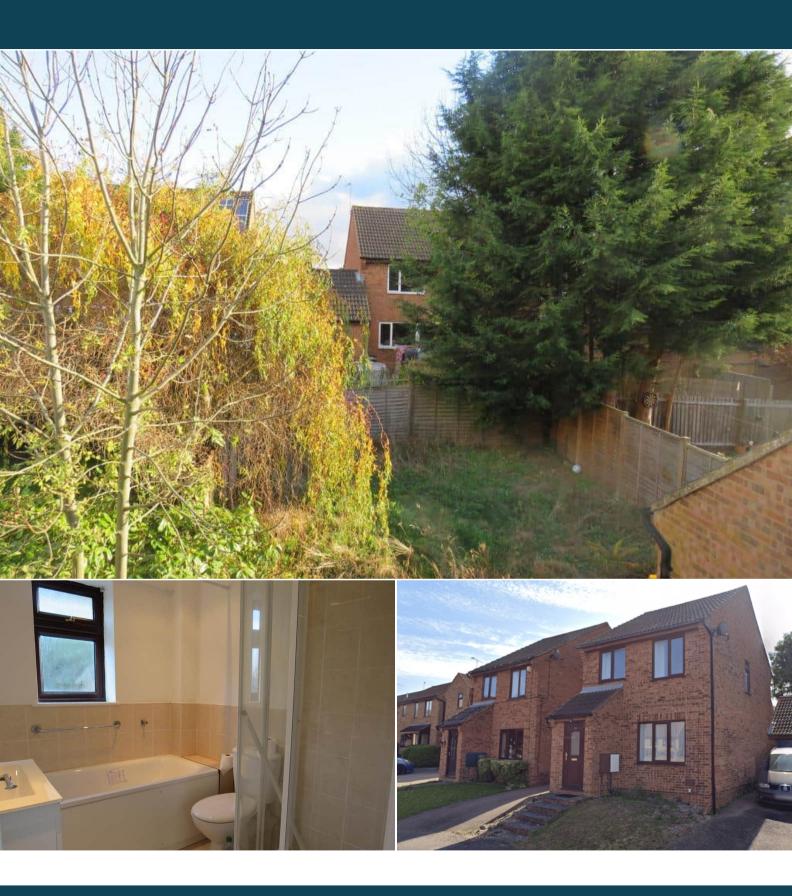

The council tax band is C.

The interior of this property comprises a spacious living room, dining room and fitted kitchen on the ground floor. The first floor consists of 3 bedrooms and the family bathroom. The exterior boasts a private rear garden, perfect for enjoying the summer months.