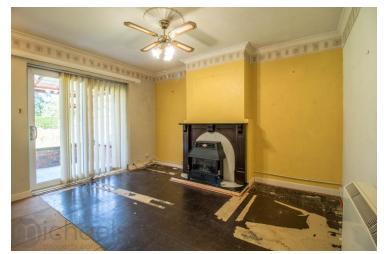

# **Dining Room**

 $12^{\prime}$   $10^{\prime\prime}$  x  $10^{\prime}$   $11^{\prime\prime}$  (3.91m x 3.33m) With sliding doors to rear.