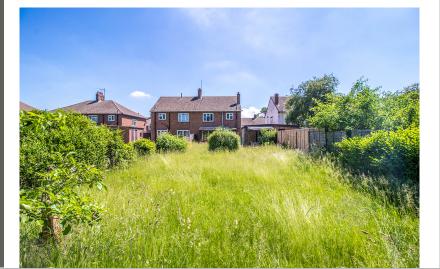

#### Garden

The property comes with a really good sized rear garden which is enclosed by fencing with gated side access.