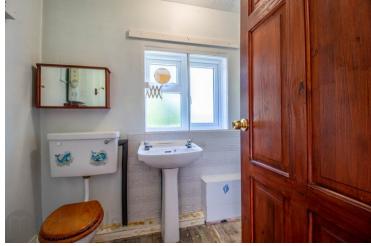

#### **Shower Room**

With window to rear, wash hand basin, low level WC, shower cubicle.