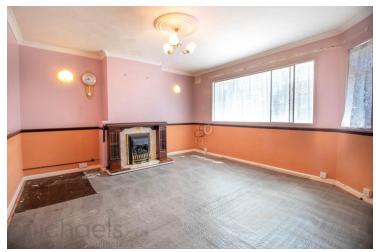

## **Living Room**

 $13' 7" \times 12' 7" (4.14m \times 3.84m)$  With window to front, fireplace.