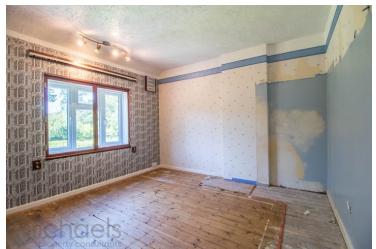

#### **Bedroom One**

12' 9" x 12' 2" (3.89m x 3.71m) With window to front, built in cupboard.

#### **Bedroom Two**

12' 2" x 11' 1" (3.71m x 3.38m) With window to rear, built in cupboard.

### **Bedroom Three**

9' 4" x 7' 5" (2.84m x 2.26m) With window to side.