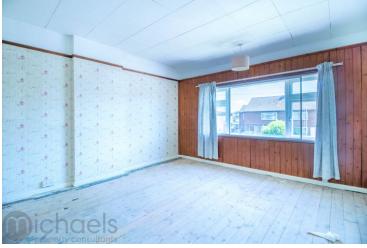

#### **Bedroom One**

12' 9" x 12' 2" (3.89m x 3.71m) With window to front, built in cupboard.

#### **Bedroom Two**

12' 2" x 11' 1" (3.71m x 3.38m) With window to rear, built in cupboard.