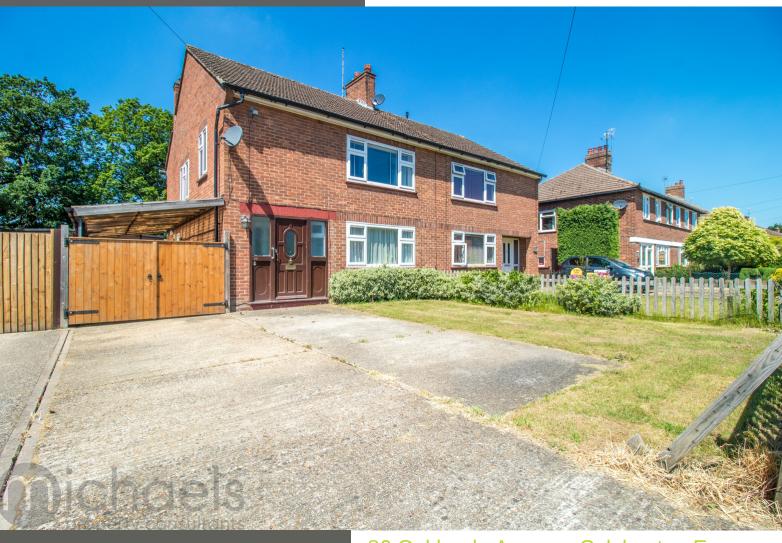

# 86 Oaklands Avenue, Colchester, Essex. CO3 9ET.

Positioned just off Straight Road to the west of Colchester is this CHAIN FREE - three bedroom semi-detached house in need of some light refurbishment and offering tremendous potential with scope to extend subject to planning permission. The property resides on a generous plot and offers a spacious rear garden and plenty of parking. The internal accommodation on the ground floor comprises of an entrance hall which leads through to a sizeable front living room, a further reception room (dining room), kitchen and a lean too. To the first floor, the landing leads to three well pro-portioned bedrooms and a shower room, which could easily be converted to a full three piece family bathroom, if required.

### **Driveway**

Covered gated car port to the side with a driveway to the front.