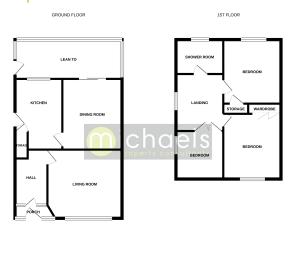

and drainer, under stairs storage cupboard.

#### **Lean To**

With window to side and rear, door to side.

# First Floor

# Landing

With doors to;

#### **Bedroom One**



12' 9" x 12' 2" (3.89m x 3.71m) With window to front, built in cupboard.

# Property Details.

#### **Bedroom Two**



12' 2" x 11' 1" (3.71m x 3.38m) With window to rear, built in cupboard.

### **Bedroom Three**



9' 4" x 7' 5" (2.84m x 2.26m) With window to side.

#### **Shower Room**



With window to rear, wash hand basin, low level WC, shower cubicle.

### **Outside**

#### Garden



The property comes with a really good sized rear garden which is enclosed by fencing with gated side access.

### **Driveway**

Covered gated car port to the side with a driveway to the front.

# Property Details.

#### Floorplans



#### Location



We have not carried out a structural survey and the services, appliances and specific fittings have not been tested. All photographs, measurements, floor plans and distances referred to are given as a guide only and should not be relied upon for the purchase of carpets or any other fixtures or fittings. Gardens, roof terraces, balconies and communal gardens as well as tenure and lease details cannot have their accuracy guaranteed for intending purchasers. Lease details, service ground rent (where applicable) are given as a guide only and should be checked and confirmed by your solicitor prior to exchange of contracts.