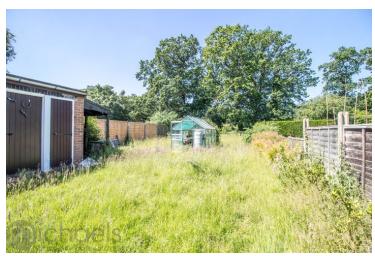

#### Garden

The property comes with a really good sized rear garden which is enclosed by fencing with gated side access.

### **Driveway**

Covered gated car port to the side with a driveway to the front.