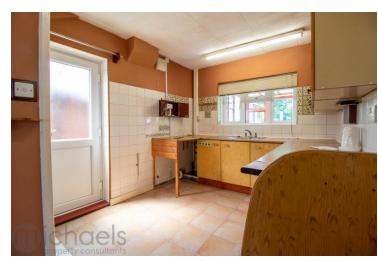

#### Kitchen

12' 10" x 8' 6" (3.91m x 2.59m) With window to rear, door to side, a range of units with inset sink and drainer, under stairs storage cupboard.

#### **Lean To**

With window to side and rear, door to side.