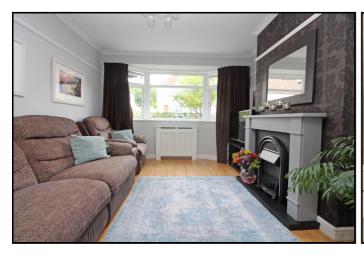

## **Reception One:**

Double glazed bay window to front aspect. Radiator. Coal effect fire. Laminate flooring.