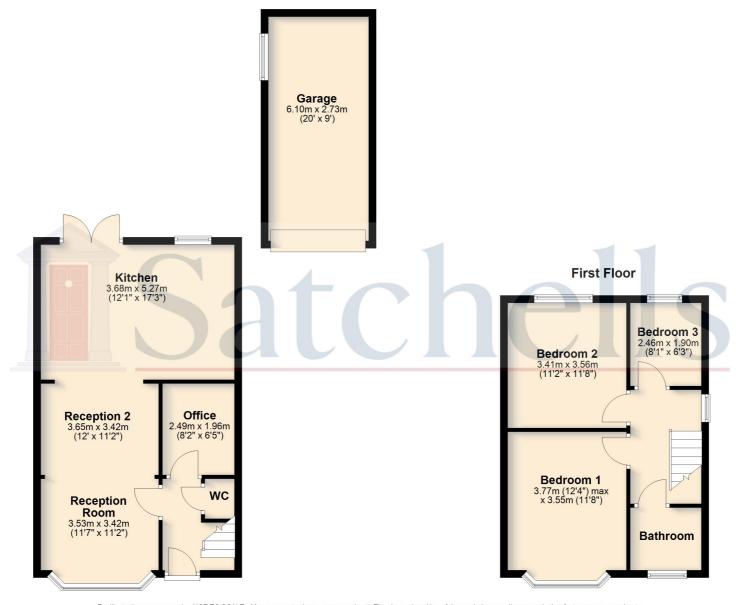

#### **Ground Floor**

For illustrative purposes only - NOT TO SCALE - Measurements shown are approximate. The size and position of doors, windows, appliances and other features are approximate. Plan produced using PlanUp.