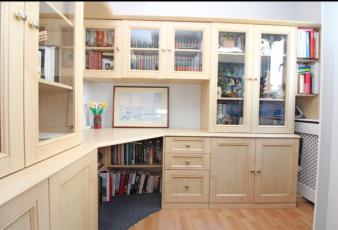

# **Home Office:**

Double glazed window to side aspect. Radiator. Fitted carpet.