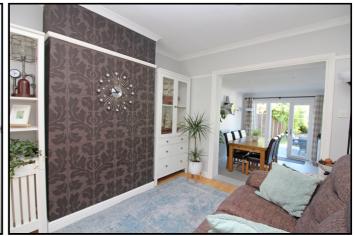

ed bay window to front aspect. Radiator. Fitted wardrobes. Laminate flooring.

#### **Bedroom Two:**

Double glazed window to rear aspect. Radiator. Fitted wardrobes. Laminate flooring.

#### **Bedroom Three:**

Double glazed window to rear aspect. Radiator. Laminate flooring.

## Bathroom:

Suite comprising panelled bath, low level wc and pedestal hand wash basin. Radiator. Double glazed window to front aspect. Laminate flooring.



## Outside

## Front Garden:

Off street parking and access to garage.

# Garage:

Up and over door. Fully powered.

## **Rear Garden:**

Larger than average rear garden, mainly laid to lawn with ceramic raised dining area. Timber built shed. Greenhouse.

# **Agents Note:**

Draft particulars yet to be approved by the vendor and may be subject to change.















#### **Ground Floor**



For illustrative purposes only - NOT TO SCALE - Measurements shown are approximate. The size and position of doors, windows, appliances and other features are approximate. Plan produced using PlanUp.