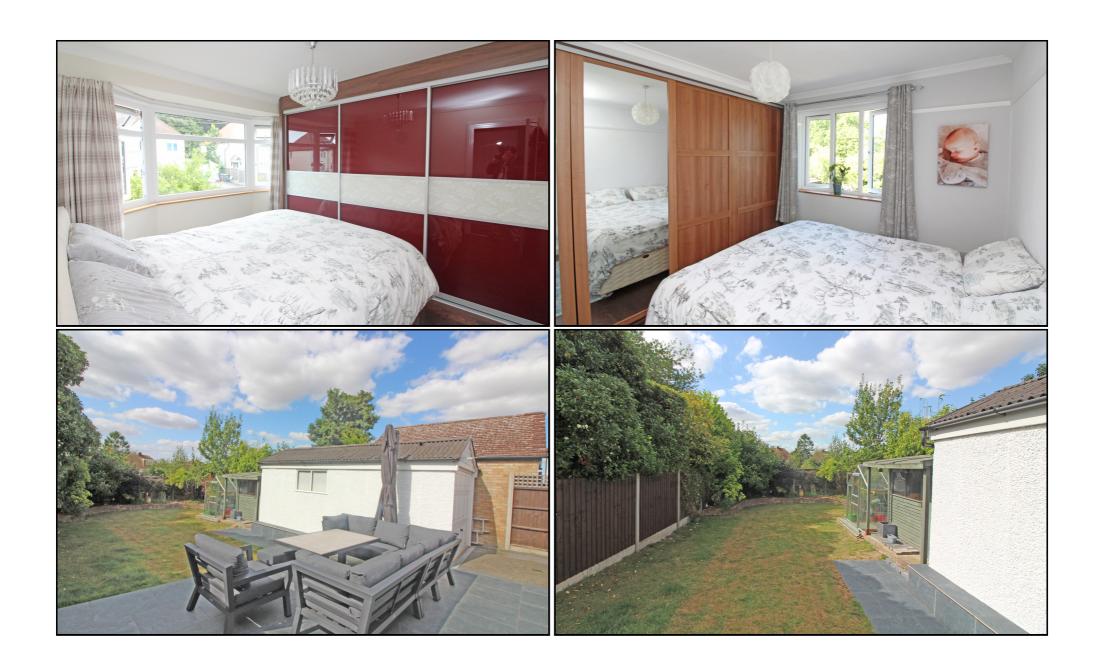

## **Bedroom One:**

Double glazed bay window to front aspect. Radiator. Fitted wardrobes. Laminate flooring.

#### **Bedroom Two:**

Double glazed window to rear aspect. Radiator. Fitted wardrobes. Laminate flooring.

## **Rear Garden:**

Larger than average rear garden, mainly laid to lawn with ceramic raised dining area. Timber built shed. Greenhouse.