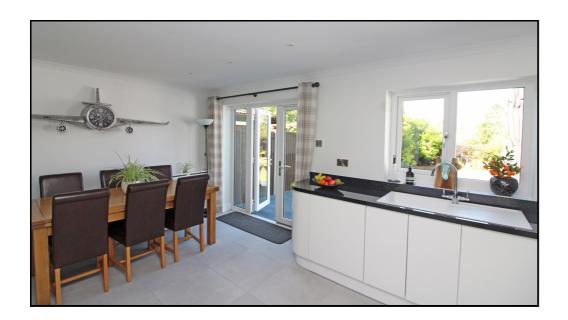

## **Reception Two:**

Radiator. Laminate flooring. Opens to kitchen.

#### Kitchen:

Range of fitted wall and base units with composite worktops. Stainless steel sink and drainer unit. Five ring induction hob and double oven. Integrated fridge/freezer. Plumbing for automatic washing machine and dryer. Integrated microwave. Radiator. Double glazed window and door to garden. Ceramic flooring.