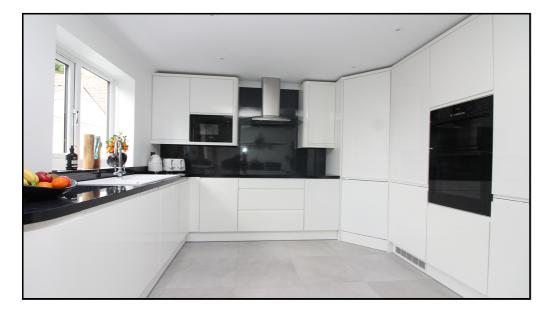

#### Kitchen:

Range of fitted wall and base units with composite worktops. Stainless steel sink and drainer unit. Five ring induction hob and double oven. Integrated fridge/freezer. Plumbing for automatic washing machine and dryer. Integrated microwave. Radiator. Double glazed window and door to garden. Ceramic flooring.