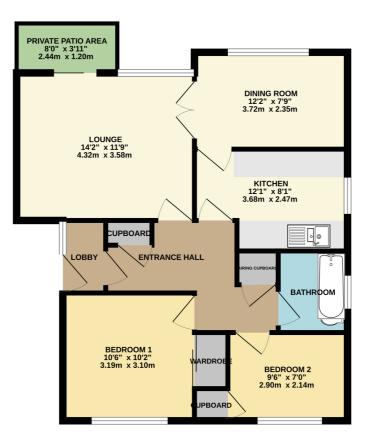

## AT A GLANCE...

Bexhill Estates are delighted to offer for sale this two bedroom apartment situated within walking distance of Little Common Village. The apartment is located in this well maintained purpose built block, with accommodation in brief comprising; Main entrance up 6 steps leading to private enclosed lobby area opening into the entrance hall, lounge with views over the communal gardens and access to a private south facing patio area via a sliding door, door to dining room, with access into the fitted kitchen which offers space for a fridge freezer, slimline dishwasher, washing machine and cook. The two bedrooms both have wardrobe / storage space and there is a fitted shower room. Additional benefits newly installed electric heating (January 2023), double glazing, and an allocated sheltered parking space. To appreciate the property and its location in full, your earliest viewing comes highly recommended! For further information call us on (01424) 233330.

## **Key Features:**

- Ground Floor Apartment
- Private Patio & Communal Gardens
- Share Of Freehold

- Two Reception Rooms
- Two Bedrooms

Flat 7 Anderida Court, Mansell Close, Bexhill-on-Sea, East Sussex, TN39 4XD

While every attempt has been made to ensure the accuracy of the docspine certained here, measurement of docs, windows, and any often times in a sportnerist and or nergonability to lake her are yrearmission or mis-statement. This plan is for illustrative purposes only and should be used as such by any prospective purchaser. The services, systems and applicances show have not been tested and no guarantee as to their operability or efficiency can be given.