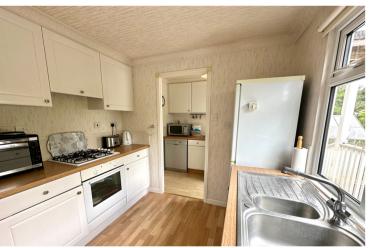

## Kitchen

A range of wall and base units in white with wood effect work surfaces, 4 ring gas hob, integrated electric oven, 1.5 bowl stainless steel sink, space for upright fridge/freezer.