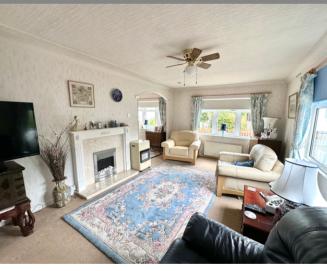

## Sitting Room

A double aspect room with archway leading to dining area. TV point, radiators.

## Dining Area

Bay window to front, radiator. Door leading to kitchen.