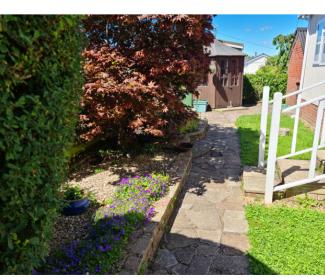

### **Garden Areas**

The garden is in three areas the first being a small lawn area with raised beds and picket fence/ gate leading to a car parking space. There is a crazy paved patio area and raised brick bed to the rear. The third area is a decked seating area with mature hedging and shrub boarder.