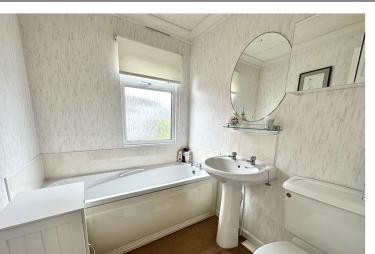

# Family Bathroom

Window to side, panelled bath, pedestal wash hand basin, close coupled WC, radiator, extractor fan.