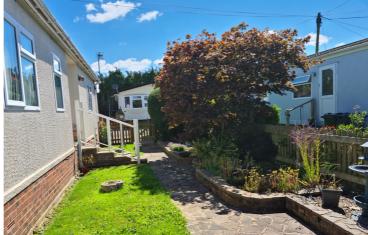

### **Garden Areas**

The garden is in three areas the first being a small lawn area with raised beds and picket fence/ gate leading to a car parking space. There is a crazy paved patio area and raised brick bed to the rear. The third area is a decked seating area with mature hedging and shrub boarder.