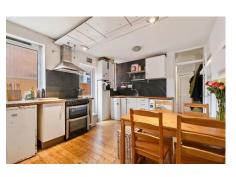

Bedroom 1 (front): 11'1" x 9'2" (3.4m x 2.8m). Wood flooring. Door to garden.

Bedroom 2 (rear): 9'10" x 8'0" (3.0m x 2.4m). French double glazed doors to rear garden. Wood flooring.

**<u>Kitchen/Diner</u>**: 14'0" x 10'6" (4.3m x 3.2m). Wood flooring. Built-in wall cupboards and matching base cabinets with work surfaces above. Plumbed for washing machine. Wall mounted gas boiler. Double glazed door to garden.