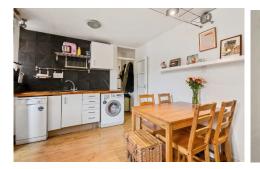

Bedroom 1 (front): 11'1" x 9'2" (3.4m x 2.8m). Wood flooring. Door to garden.

Bedroom 2 (rear): 9'10" x 8'0" (3.0m x 2.4m). French double glazed doors to rear garden. Wood flooring.

**<u>Kitchen/Diner</u>**: 14'0" x 10'6" (4.3m x 3.2m). Wood flooring. Built-in wall cupboards and matching base cabinets with work surfaces above. Plumbed for washing machine. Wall mounted gas boiler. Double glazed door to garden.