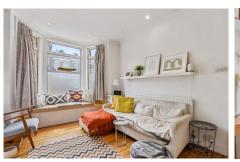

#### **Ground Floor:**

Entrance Hall: Wood flooring. Two understairs cupboards.

**Lounge (front):** 13'9" x 10'7 (4.2m x 3.3m). Wood flooring. Double glazed bay window with bench seat with storage below. Feature fireplace. Downlights to ceiling.