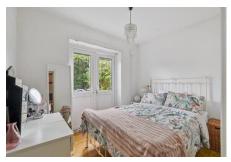

Bedroom 1 (front): 11'1" x 9'2" (3.4m x 2.8m). Wood flooring. Door to garden.

Bedroom 2 (rear): 9'10" x 8'0" (3.0m x 2.4m). French double glazed doors to rear garden. Wood flooring.

**<u>Kitchen/Diner</u>**: 14'0" x 10'6" (4.3m x 3.2m). Wood flooring. Built-in wall cupboards and matching base cabinets with work surfaces above. Plumbed for washing machine. Wall mounted gas boiler. Double glazed door to garden.