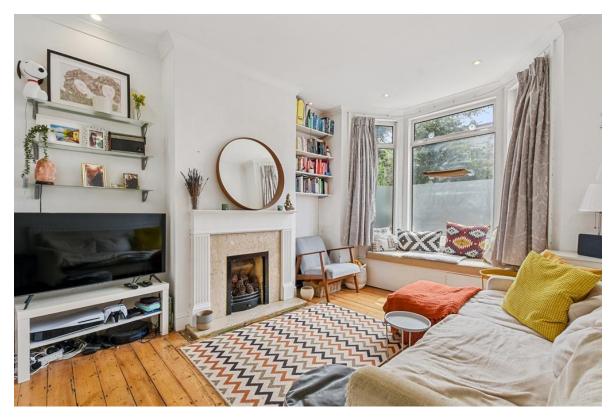

#### **Ground Floor:**

Entrance Hall: Wood flooring. Two understairs cupboards.

**Lounge (front):** 13'9" x 10'7 (4.2m x 3.3m). Wood flooring. Double glazed bay window with bench seat with storage below. Feature fireplace. Downlights to ceiling.

Bedroom 1 (front): 11'1" x 9'2" (3.4m x 2.8m). Wood flooring. Door to garden.

Bedroom 2 (rear): 9'10" x 8'0" (3.0m x 2.4m). French double glazed doors to rear garden. Wood flooring.

**<u>Kitchen/Diner</u>**: 14'0" x 10'6" (4.3m x 3.2m). Wood flooring. Built-in wall cupboards and matching base cabinets with work surfaces above. Plumbed for washing machine. Wall mounted gas boiler. Double glazed door to garden.