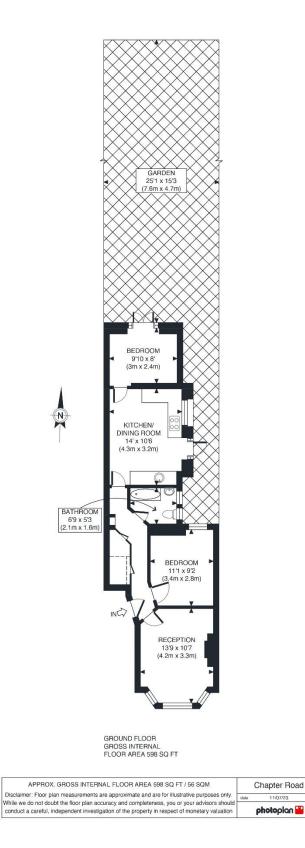

#### **Ground Floor:**

Entrance Hall: Wood flooring. Two understairs cupboards.

**Lounge (front):** 13'9" x 10'7 (4.2m x 3.3m). Wood flooring. Double glazed bay window with bench seat with storage below. Feature fireplace. Downlights to ceiling.

Bedroom 1 (front): 11'1" x 9'2" (3.4m x 2.8m). Wood flooring. Door to garden.

Bedroom 2 (rear): 9'10" x 8'0" (3.0m x 2.4m). French double glazed doors to rear garden. Wood flooring.

**<u>Kitchen/Diner</u>**: 14'0" x 10'6" (4.3m x 3.2m). Wood flooring. Built-in wall cupboards and matching base cabinets with work surfaces above. Plumbed for washing machine. Wall mounted gas boiler. Double glazed door to garden.

**Bathroom/WC:** 6'9" x 5'3" (2.1m x 1.6m). Low level WC. Vanity wash hand basin with mixer tap and drawers below. Panelled bath with shower above. Heated towel rail. Fully tiled walls and slate tiled flooring.

**External features:** Sole use of rear garden.

Lease: 170 years from 29 September 2004 thus having approximately 151 years remaining.