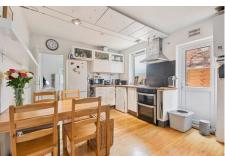

Bedroom 1 (front): 11'1" x 9'2" (3.4m x 2.8m). Wood flooring. Door to garden.

Bedroom 2 (rear): 9'10" x 8'0" (3.0m x 2.4m). French double glazed doors to rear garden. Wood flooring.

**<u>Kitchen/Diner</u>**: 14'0" x 10'6" (4.3m x 3.2m). Wood flooring. Built-in wall cupboards and matching base cabinets with work surfaces above. Plumbed for washing machine. Wall mounted gas boiler. Double glazed door to garden.