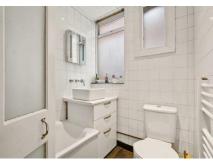

**Bathroom/WC:** 6'9" x 5'3" (2.1m x 1.6m). Low level WC. Vanity wash hand basin with mixer tap and drawers below. Panelled bath with shower above. Heated towel rail. Fully tiled walls and slate tiled flooring.