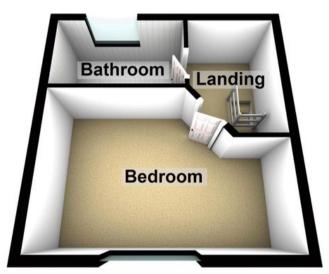

## **First Floor**

To be used for Illustration purposes only. Plan produced using PlanUp.

20-22 Bridge End, Leeds, LS1 4DJ t: 0330 004 0050 e: hello@bettermove.co.uk www.bettermove.co.uk

The property is tenanted and will be sold vacant on possession - rental yields can be obtained through Bettermove.

The interior of this well presented property comprises a spacious and open plan living area and fitted kitchen on the ground floor. The first floor consists of 1 double bedroom and the bathroom.