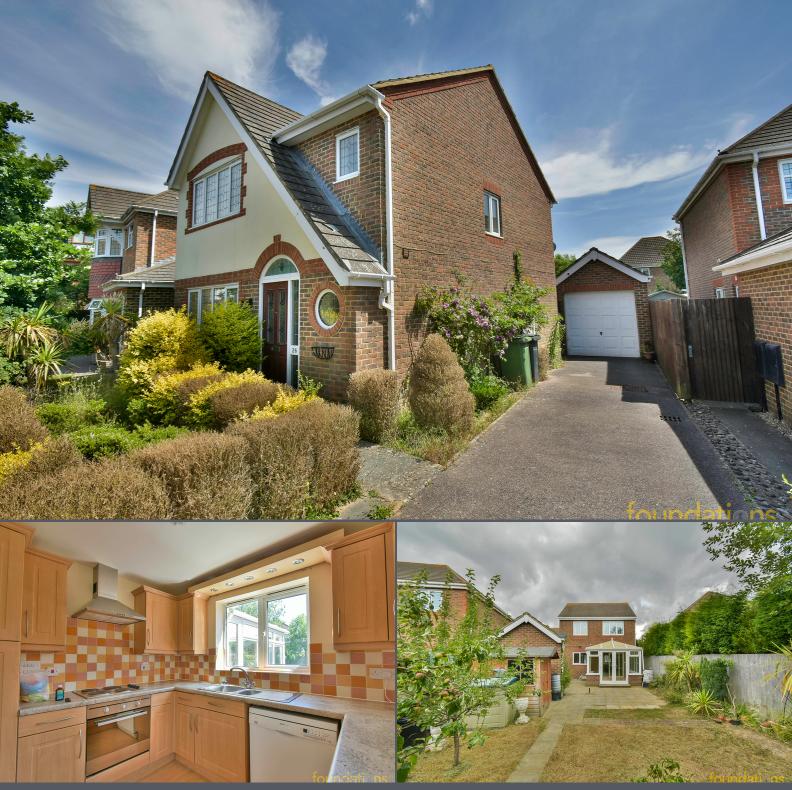

## Hazel Grove Bexhill-on-Sea East Sussex TN39 5JW £380,000 Freehold

A three bedroom, two reception detached house ideally situated within this sought after residential location close to Bexhill High School. The property was built approximately 20 years ago offers accommodation over two floors comprising; entrance hall, lounge with archway through to the dining room, fitted kitchen, conservatory, ground floor cloakroom/WC, three bedrooms with the master having an en-suite shower room and family bathroom. Outside there is off road parking, detached garage and a SOUTH FACING REAR GARDEN. To be sold chain free. EPC - C.