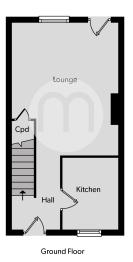

#### **Ground Floor**

#### **Entrance Hall**

Lounge/Diner

15' 3" x 13' 1" (4.65m x 3.99m)

#### **Kitchen**

9' 8" x 6' 11" (2.95m x 2.11m)