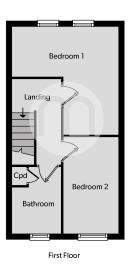

#### First Floor

#### Landing

#### **Bedroom One**

13' 1" MAX x 13' 1" MAX (3.99m x 3.99m)

#### **Bedroom Two**

10' 11" x 6' 10" (3.33m x 2.08m)

#### **Bathroom**

Outside