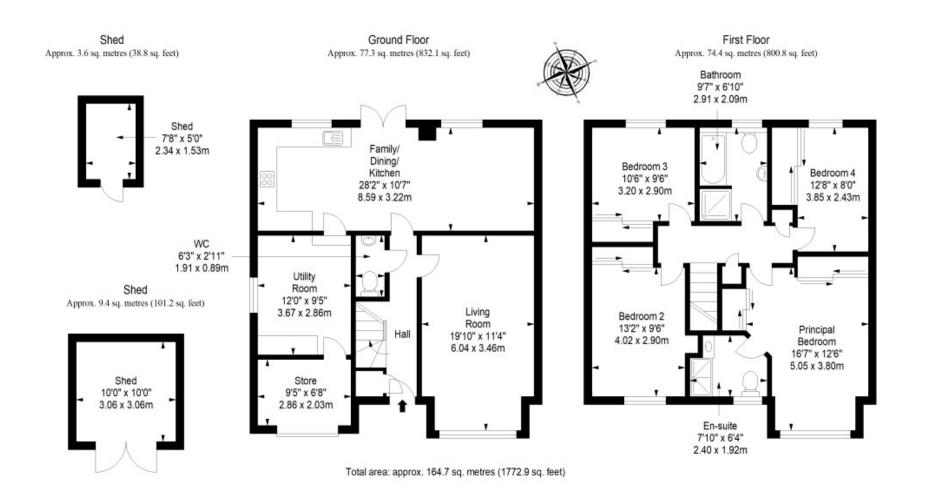

# Floorplan

### Summary

This executive four-bedroom detached house forms part of a sought-after development in the peaceful village of Errol. It offers a semi-rural lifestyle close to the countryside and the River Tay, and is just a short drive from the cities of Perth and Dundee. Furthermore, the southwest-facing home boasts generous accommodation that is highly versatile and beautifully presented. It includes excellent built-in storage, a well-appointed modern kitchen, and three quality washrooms. Plus, it has ample private parking and a stunning rear garden that is perfect for families.

### Features

- Large detached house with stylish interiors
- Situated in picturesque Errol village
- Entrance hall with storage and a WC
- Southwest-facing living room
- Large kitchen/dining/family room
- Spacious utility room and separate store
- Landing with two built-in cupboards
- Four double bedrooms with wardrobes
- Modern 3pc en-suite shower room
- 4pc family bathroom with shower cubicle
- Well-kept, southwest-facing front garden
- Landscaped rear garden with a pond
- Generous private driveway for parking
- Gas central heating and double glazing