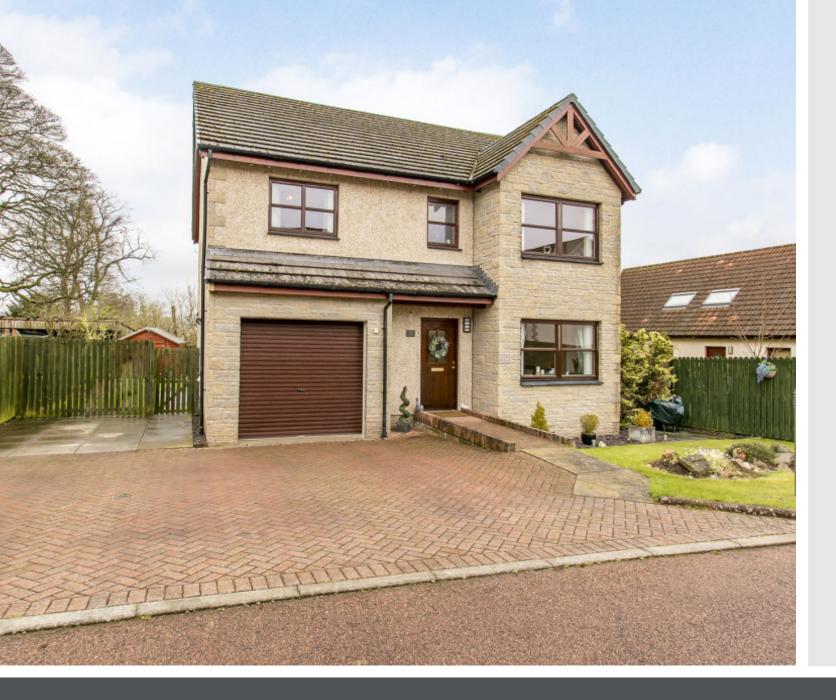

## 59 Elm Street, Errol,

Perth, PH2 7SQ

### Summary

This executive four-bedroom detached house forms part of a sought-after development in the peaceful village of Errol. It offers a semi-rural lifestyle close to the countryside and the River Tay, and is just a short drive from the cities of Perth and Dundee. Furthermore, the southwest-facing home boasts generous accommodation that is highly versatile and beautifully presented. It includes excellent built-in storage, a well-appointed modern kitchen, and three quality washrooms. Plus, it has ample private parking and a stunning rear garden that is perfect for families.

### Features

- Large detached house with stylish interiors
- Situated in picturesque Errol village
- Entrance hall with storage and a WC
- Southwest-facing living room
- Large kitchen/dining/family room
- Spacious utility room and separate store
- Landing with two built-in cupboards
- Four double bedrooms with wardrobes
- Modern 3pc en-suite shower room
- 4pc family bathroom with shower cubicle
- Well-kept, southwest-facing front garden
- Landscaped rear garden with a pond
- Generous private driveway for parking
- Gas central heating and double glazing