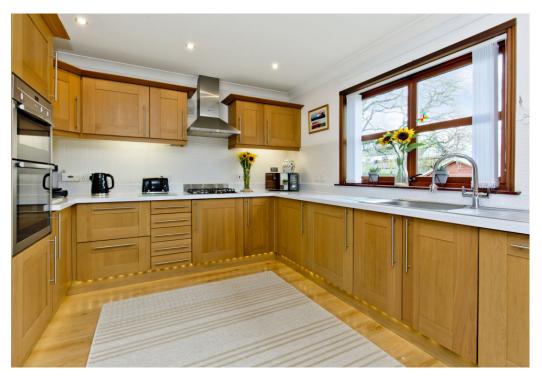

### Summary

This executive four-bedroom detached house forms part of a sought-after development in the peaceful village of Errol. It offers a semi-rural lifestyle close to the countryside and the River Tay, and is just a short drive from the cities of Perth and Dundee. Furthermore, the southwest-facing home boasts generous accommodation that is highly versatile and beautifully presented. It includes excellent built-in storage, a well-appointed modern kitchen, and three quality washrooms. Plus, it has ample private parking and a stunning rear garden that is perfect for families.

### Features

- Large detached house with stylish interiors
- Situated in picturesque Errol village
- Entrance hall with storage and a WC
- Southwest-facing living room
- Large kitchen/dining/family room
- Spacious utility room and separate store
- Landing with two built-in cupboards
- Four double bedrooms with wardrobes
- Modern 3pc en-suite shower room
- 4pc family bathroom with shower cubicle
- Well-kept, southwest-facing front garden
- Landscaped rear garden with a pond
- Generous private driveway for parking
- Gas central heating and double glazing