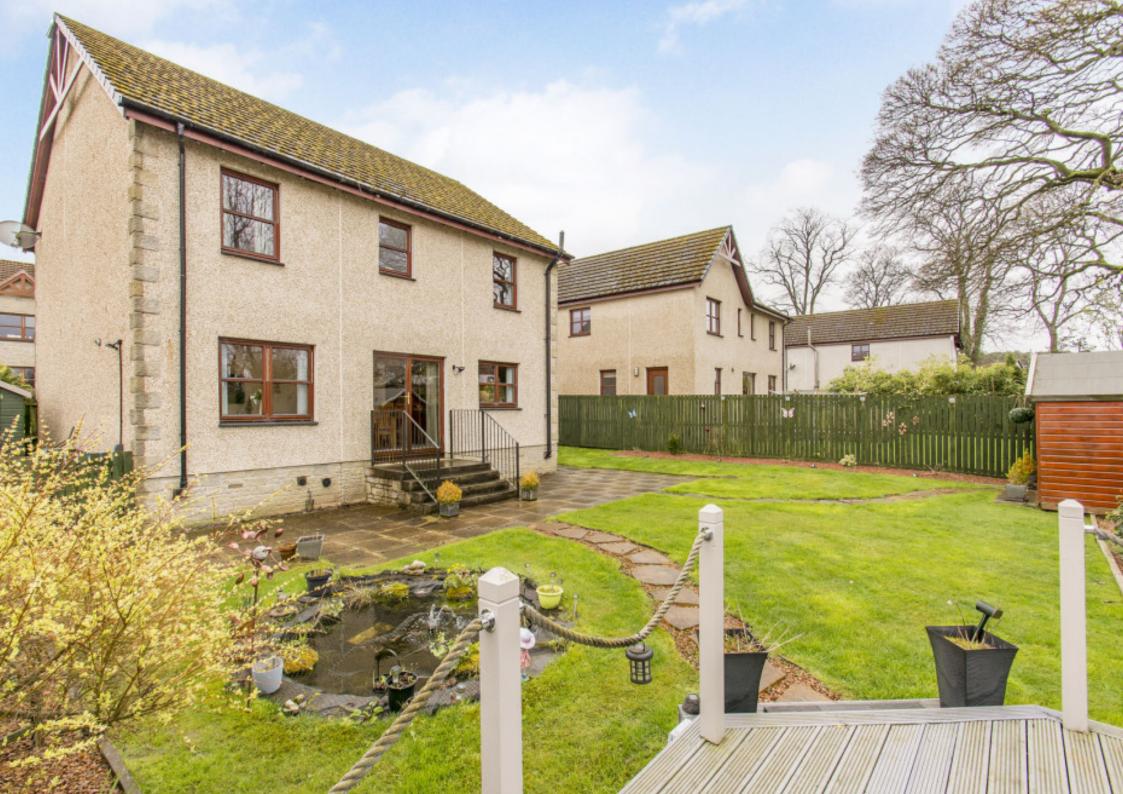

### Summary

This executive four-bedroom detached house forms part of a sought-after development in the peaceful village of Errol. It offers a semi-rural lifestyle close to the countryside and the River Tay, and is just a short drive from the cities of Perth and Dundee. Furthermore, the southwest-facing home boasts generous accommodation that is highly versatile and beautifully presented. It includes excellent built-in storage, a well-appointed modern kitchen, and three quality washrooms. Plus, it has ample private parking and a stunning rear garden that is perfect for families.

### Features

- Large detached house with stylish interiors
- Situated in picturesque Errol village
- Entrance hall with storage and a WC
- Southwest-facing living room
- Large kitchen/dining/family room
- Spacious utility room and separate store
- Landing with two built-in cupboards
- Four double bedrooms with wardrobes
- Modern 3pc en-suite shower room
- 4pc family bathroom with shower cubicle
- Well-kept, southwest-facing front garden
- Landscaped rear garden with a pond
- Generous private driveway for parking
- Gas central heating and double glazing