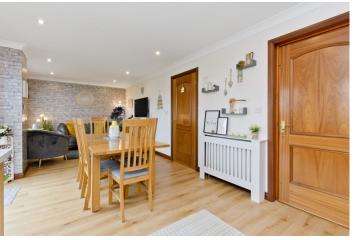

### Summary

This executive four-bedroom detached house forms part of a sought-after development in the peaceful village of Errol. It offers a semi-rural lifestyle close to the countryside and the River Tay, and is just a short drive from the cities of Perth and Dundee. Furthermore, the southwest-facing home boasts generous accommodation that is highly versatile and beautifully presented. It includes excellent built-in storage, a well-appointed modern kitchen, and three quality washrooms. Plus, it has ample private parking and a stunning rear garden that is perfect for families.

### Features

- Large detached house with stylish interiors
- Situated in picturesque Errol village
- Entrance hall with storage and a WC
- Southwest-facing living room
- Large kitchen/dining/family room
- Spacious utility room and separate store
- Landing with two built-in cupboards
- Four double bedrooms with wardrobes
- Modern 3pc en-suite shower room
- 4pc family bathroom with shower cubicle
- Well-kept, southwest-facing front garden
- Landscaped rear garden with a pond
- Generous private driveway for parking
- Gas central heating and double glazing