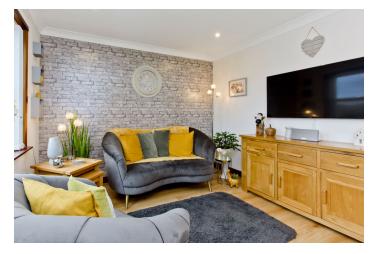

### Summary

This executive four-bedroom detached house forms part of a sought-after development in the peaceful village of Errol. It offers a semi-rural lifestyle close to the countryside and the River Tay, and is just a short drive from the cities of Perth and Dundee. Furthermore, the southwest-facing home boasts generous accommodation that is highly versatile and beautifully presented. It includes excellent built-in storage, a well-appointed modern kitchen, and three quality washrooms. Plus, it has ample private parking and a stunning rear garden that is perfect for families.

### Features

- Large detached house with stylish interiors
- Situated in picturesque Errol village
- Entrance hall with storage and a WC
- Southwest-facing living room
- Large kitchen/dining/family room
- Spacious utility room and separate store
- Landing with two built-in cupboards
- Four double bedrooms with wardrobes
- Modern 3pc en-suite shower room
- 4pc family bathroom with shower cubicle
- Well-kept, southwest-facing front garden
- Landscaped rear garden with a pond
- Generous private driveway for parking
- Gas central heating and double glazing