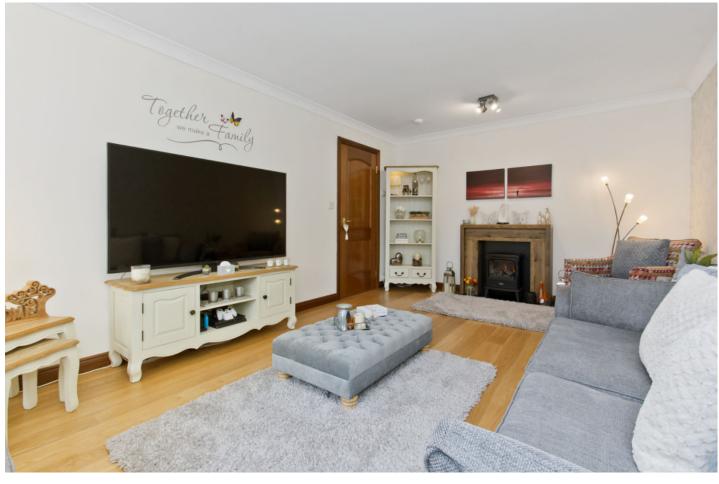

### Summary

This executive four-bedroom detached house forms part of a sought-after development in the peaceful village of Errol. It offers a semi-rural lifestyle close to the countryside and the River Tay, and is just a short drive from the cities of Perth and Dundee. Furthermore, the southwest-facing home boasts generous accommodation that is highly versatile and beautifully presented. It includes excellent built-in storage, a well-appointed modern kitchen, and three quality washrooms. Plus, it has ample private parking and a stunning rear garden that is perfect for families.

### Features

- Large detached house with stylish interiors
- Situated in picturesque Errol village
- Entrance hall with storage and a WC
- Southwest-facing living room
- Large kitchen/dining/family room
- Spacious utility room and separate store
- Landing with two built-in cupboards
- Four double bedrooms with wardrobes
- Modern 3pc en-suite shower room
- 4pc family bathroom with shower cubicle
- Well-kept, southwest-facing front garden
- Landscaped rear garden with a pond
- Generous private driveway for parking
- Gas central heating and double glazing