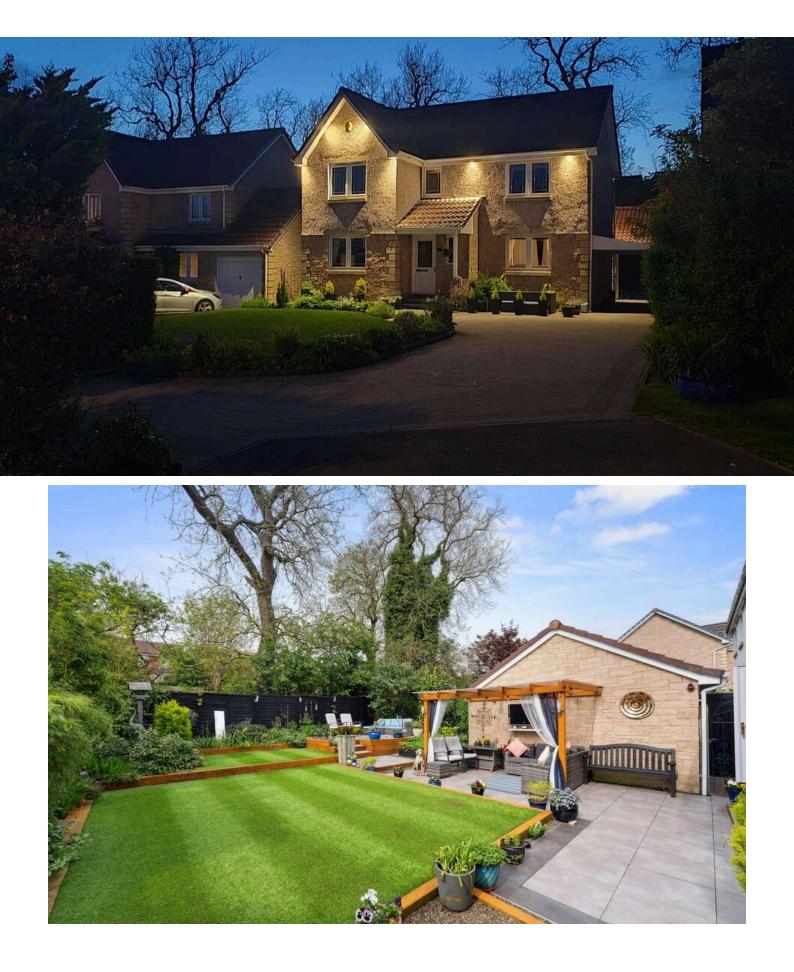

## Callander Terrace, Dunfermline, KY11 8EY

## Working harder for you

2 public

2 bathrooms

- + An immaculate, detached four-bedroom family home located within a sought-after area of Dunfermline's Eastern Expansion set back from the road in a quiet location
- + Popular residential setting among family buyers
- A variety of amenities within walking distance with transport links close to hand including train services at Queen Margaret Station, Inverkeithing and bus services at Halbeath and Inverkeithing Park and Ride
- + Several primary schools within walking distance of the property as well as Leisure facilities and Library within Duloch Primary School
- + Further amenities at Fife Leisure Park including various coffee shops and a ten screen cinema and Edinburgh accessible via the M90 motorway
- + Large mono-block 75ft driveway with parking for several cars, leading to car port and single detached garage
- + Hallway leading to downstairs WC and bright dining room to the front of the property + Spacious lounge with feature fireplace and French doors leading
- out to rear garden
- + Contemporary, open plan kitchen to the rear with ample floor and wall mounted storage with excellent worktop space, integrated appliances. Access to rear gardens.
- + Master bedroom with built in wardrobe and modern en suite shower room
- + Three further bedrooms with built in wardrobe in bedroom two. Family bathroom tiled with three-piece suite.
- + Stunning, landscaped gardens to the front and rear
- + Rear garden has artificial turf and 2 separate patio seating areas perfect for alfresco dining in the summer months
- + Additional seating area to the front of the property
  + Gas central heating and double glazing
  + Viewing comes highly recommended to appreciate this beautiful
- family home in a sought-after location