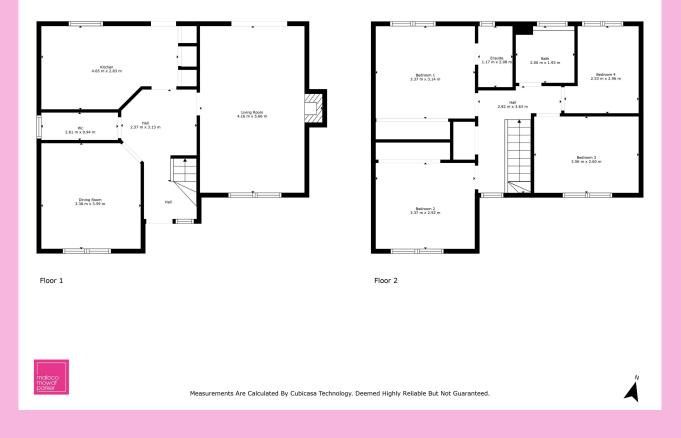

| Living Room | 4.16 m x 5.66 m / 13'8" x 18'7" | Bedroom 3 | 3.56 m x 2.60 m / 11'8" x  |
|-------------|---------------------------------|-----------|----------------------------|
| Dining Room | 3.38 m x 3.59 m / 11'1" x 11'9" | Bedroom 4 | 2.53 m x 2.96 m / 8'4" x 9 |
| Kitchen     | 4.65 m x 2.83 m / 15'3" x 9'3"  | Bathroom  | 2.00 m x 1.93 m / 6'7" x 6 |
| Bedroom 1   | 3.37 m x 3.14 m / 11'1" x 10'4" | Ensuite   | 1.17 m x 2.08 m / 3'10" x  |
| Bedroom 2   | 3.37 m x 2.92 m / 11'1" x 9'7"  |           |                            |