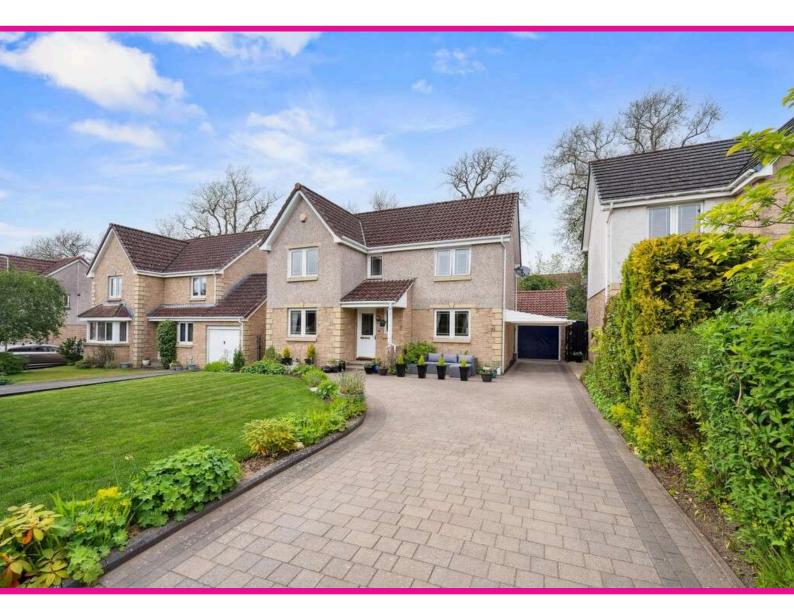

## Callander Terrace, Dunfermline, KY11 8EY

## Working harder for you

2 public

2 bathrooms

- + An immaculate, detached four-bedroom family home located within a sought-after area of Dunfermline's Eastern Expansion set back from the road in a quiet location
- + Popular residential setting among family buyers
- A variety of amenities within walking distance with transport links close to hand including train services at Queen Margaret Station, Inverkeithing and bus services at Halbeath and Inverkeithing Park and Ride
- + Several primary schools within walking distance of the property as well as Leisure facilities and Library within Duloch Primary School
- + Further amenities at Fife Leisure Park including various coffee shops and a ten screen cinema and Edinburgh accessible via the M90 motorway
- + Large mono-block 75ft driveway with parking for several cars, leading to car port and single detached garage
- + Hallway leading to downstairs WC and bright dining room to the front of the property + Spacious lounge with feature fireplace and French doors leading
- out to rear garden
- + Contemporary, open plan kitchen to the rear with ample floor and wall mounted storage with excellent worktop space, integrated appliances. Access to rear gardens.
- + Master bedroom with built in wardrobe and modern en suite shower room
- + Three further bedrooms with built in wardrobe in bedroom two. Family bathroom tiled with three-piece suite.
- + Stunning, landscaped gardens to the front and rear
- + Rear garden has artificial turf and 2 separate patio seating areas perfect for alfresco dining in the summer months
- + Additional seating area to the front of the property
  + Gas central heating and double glazing
  + Viewing comes highly recommended to appreciate this beautiful
- family home in a sought-after location