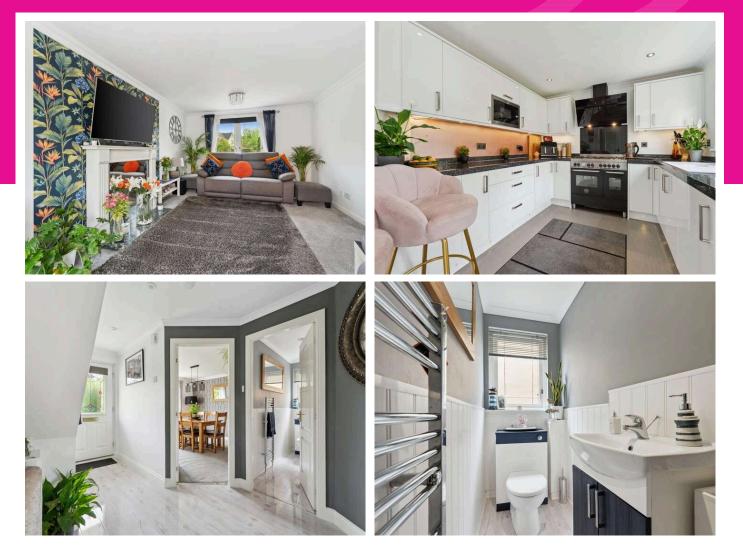

## Working harder for you

2 public

2 bathrooms

- + An immaculate, detached four-bedroom family home located within a sought-after area of Dunfermline's Eastern Expansion set back from the road in a quiet location
- + Popular residential setting among family buyers
- A variety of amenities within walking distance with transport links close to hand including train services at Queen Margaret Station, Inverkeithing and bus services at Halbeath and Inverkeithing Park and Ride
- + Several primary schools within walking distance of the property as well as Leisure facilities and Library within Duloch Primary School
- + Further amenities at Fife Leisure Park including various coffee shops and a ten screen cinema and Edinburgh accessible via the M90 motorway
- + Large mono-block 75ft driveway with parking for several cars, leading to car port and single detached garage
- + Hallway leading to downstairs WC and bright dining room to the front of the property + Spacious lounge with feature fireplace and French doors leading
- out to rear garden
- + Contemporary, open plan kitchen to the rear with ample floor and wall mounted storage with excellent worktop space, integrated appliances. Access to rear gardens.
- + Master bedroom with built in wardrobe and modern en suite shower room
- + Three further bedrooms with built in wardrobe in bedroom two. Family bathroom tiled with three-piece suite.
- + Stunning, landscaped gardens to the front and rear
- + Rear garden has artificial turf and 2 separate patio seating areas perfect for alfresco dining in the summer months
- + Additional seating area to the front of the property
  + Gas central heating and double glazing
  + Viewing comes highly recommended to appreciate this beautiful
- family home in a sought-after location