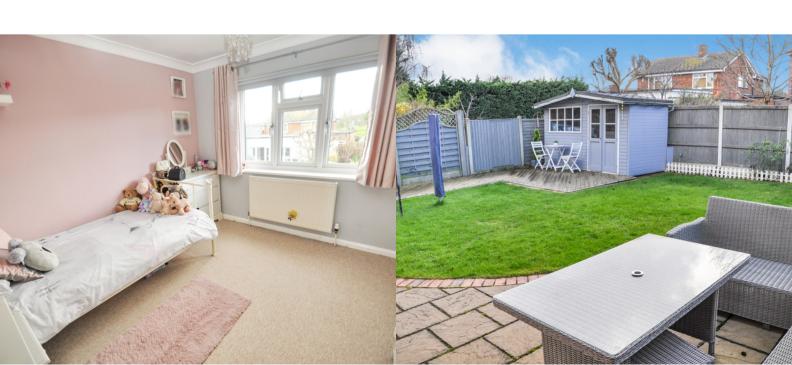

#### BEDROOM FOUR

9' 9" x 7' 1" (2.97m x 2.16m)

Double glazed window to front, radiator.

#### **EXTERIOR**

To the front of the property there is a driveway that provides off road parking and gives access to the single garage with electric roller shutter door, inside the garage is a recently installed Viessmann gas boiler (with 10 year warranty). The rear garden commences with a patio area with the remainder being laid to lawn, summer house/shed with power connected.