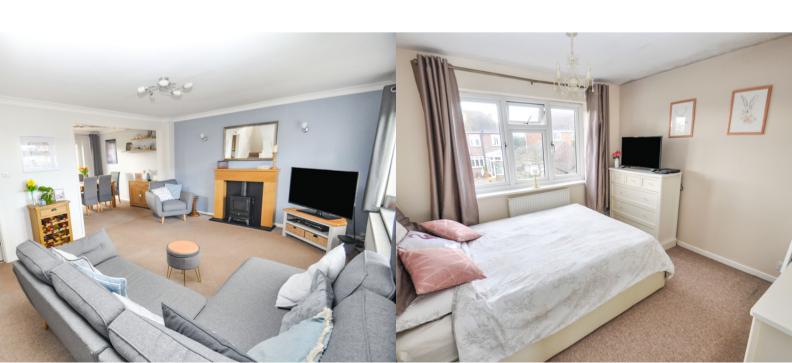

#### LOUNGE

18' 4" x 12' 10" (5.59m x 3.91m)

Double glazed window to front, stairs rising to first floor, radiator, access to dining room and door to kitchen.

## **BEDROOM ONE**

10' 9" x 9' 10" (3.28m x 3.00m)

Double glazed window to rear, radiator, double fitted wardrobe.