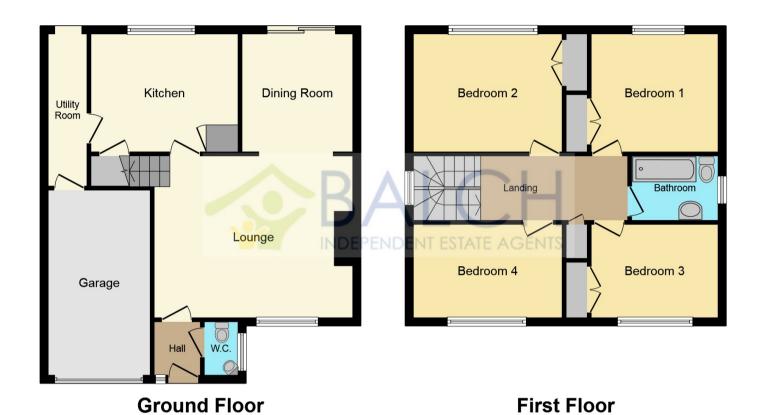

#### **ENTRANCE HALL**

Radiator, doors to lounge and cloakroom

# CLOAKROOM

Obscure double glazed window to side, low level wc, wash hand basin, radiator.

#### LOUNGE

18' 4" x 12' 10" (5.59m x 3.91m)

Double glazed window to front, stairs rising to first floor, radiator, access to dining room and door to kitchen.

#### **DINING ROOM**

9' 8" x 9' 8" (2.95m x 2.95m)

Double glazed patio doors to rear garden, radiator, serving hatch to kitchen.

#### REFITTED KITCHEN

12' 7" x 9' 9" (3.84m x 2.97m)

Fitted with a range of base and wall mounted storage cupboards, double glazed window to rear, pantry cupboard, space for fridge/freezer, integrated dishwasher, integrated cooker and hob with extractor over, stainless steel sink unit, spotlights, serving hatch to dining room, door to utility room.

## **UTILITY ROOM**

12' 8" x 5' 3" (3.86m x 1.60m)

Fitted with a range of base and wall mounted storage cupboards, space for fridge/freezer, space and plumbing for washing machine, door to garage and door to rear garden.

### FIRST FLOOR LANDING

Double glazed window to side, airing cupboard, radiator, loft access with pull down ladder and fully boarded, doors to:

## **BEDROOM ONE**

10' 9" x 9' 10" (3.28m x 3.00m)

Double glazed window to rear, radiator, double fitted wardrobe.

#### **BEDROOM TWO**

9' 11" x 9' 9" (3.02m x 2.97m)

Double glazed window to rear, double fitted wardrobe, radiator

## **BEDROOM THREE**

10' 5" x 7' 1" (3.17m x 2.16m)

Double glazed window to front, radiator, double fitted wardrobe

#### BEDROOM FOUR

9' 9" x 7' 1" (2.97m x 2.16m)

Double glazed window to front, radiator.

#### REFITTED BATHROOM

Obscure double glazed window to side, panelled bath, spotlights, low level wc, wash hand basin, heated towel rail, extractor fan.