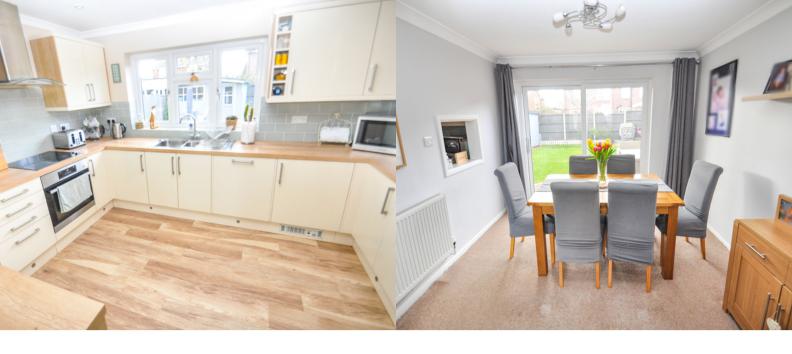

#### REFITTED KITCHEN

12' 7" x 9' 9" (3.84m x 2.97m)

Fitted with a range of base and wall mounted storage cupboards, double glazed window to rear, pantry cupboard, space for fridge/freezer, integrated dishwasher, integrated cooker and hob with extractor over, stainless steel sink unit, spotlights, serving hatch to dining room, door to utility room.

#### **DINING ROOM**

9' 8" x 9' 8" (2.95m x 2.95m)

Double glazed patio doors to rear garden, radiator, serving hatch to kitchen.