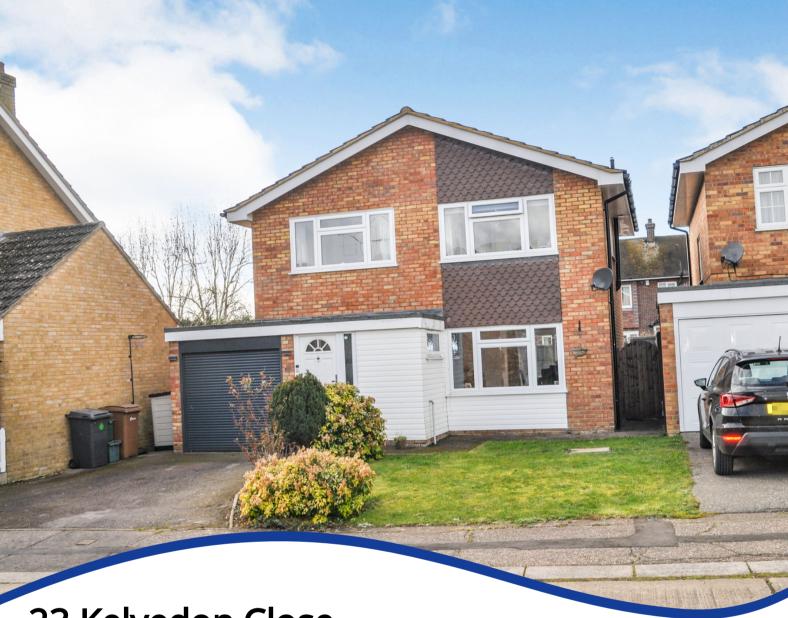

# 23 Kelvedon Close, Chelmsford, Essex, CM1 4DG

- FOUR BEDROOM DETACHED
- CLOAKROOM
- LOUNGE & DINING AREA
- REFITTED KITCHEN
- UTILITY ROOM

- SINGLE GARAGE AND PARKING
- POPULAR LOCATION
- GAS CENTRAL HEATING
- DOUBLE GLAZED WINDOWS
- NO ONWARD CHAIN

# PROPERTY DESCRIPTION

An Extremely Well Presented Four Bedroom Detached Family Home located within this popular Cul-De-Sac and being within close proximity of Chelmsford City Centre. The accommodation comprises of an Entrance Hall, Cloakroom, Lounge, Dining Room, Refitted Kitchen and Utility Room to the ground floor and with Four Bedrooms and a Refitted Bathroom to the first floor. The property further benefits from gas central heating, double glazing, a driveway providing off road parking, single garage and a pleasant enlosed rear garden. No Onward Chain (Council Tax Band - E)

#### **EXTERIOR**

To the front of the property there is a driveway that provides off road parking and gives access to the single garage with electric roller shutter door, inside the garage is a recently installed Viessmann gas boiler (with 10 year warranty). The rear garden commences with a patio area with the remainder being laid to lawn, summer house/shed with power connected.