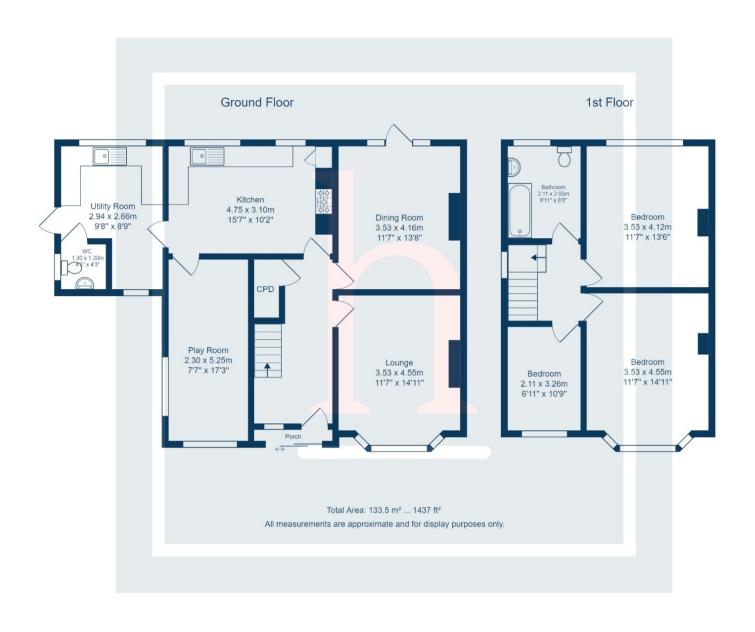

T: 0151 625 0125

E: info@homewirral.co.uk W: www.homewirral.co.uk

A: 42 Grange Road, West Kirby, CH48 4EF

Situated just a stones throw from excellent transport links and local amenities, this extended three bedroom semi detached family home is in a much sought-after location and offers spacious family living on a generous sized plot. Close to the heart of Heswall Village which boasts a vast array of highly regarded local shops, restaurants, cafe's and amenities, the location is often one particularly high on the list for those keen to be in the catchment and within walking distance to the ever popular Barnston Primary School. The current owners have improved the property in recent years with cosmetic upgrades to key areas including a new bathroom, improved playroom/third reception and utility room/dswc.