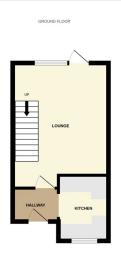

#### **ENTRANCE**

Door to front

# **KITCHEN**

6' 5''  $\times$  8' 5'' (1.96m  $\times$  2.57m) APPROX. Window to front.

## LIVING SPACE

12' 3" x 16' 2" (3.73m x 4.93m) APPROX. Door to rear, window to rear. Stairs to 1st floor.

#### **AGENT NOTES**

The floorplan is for illustrative purposes only. Fixtures and fittings do not represent the current state of the property. Not to scale and is meant as a guide only.