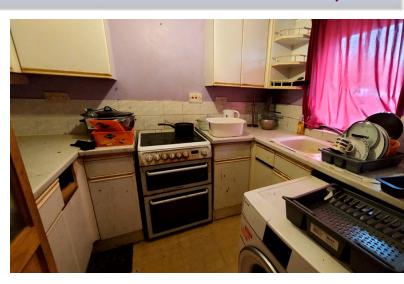

# **KITCHEN**

6' 5''  $\times$  8' 5'' (1.96m  $\times$  2.57m) APPROX. Window to front.