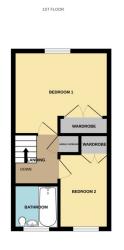

#### **1ST FLOOR LANDING**

# **BEDROOM ONE**

12' 4"  $\times$  10' 9" (3.76m  $\times$  3.28m) APPROX. Window to rear and storage cupboard.

### **BEDROOM TWO**

9' 8" x 6' 0" (2.95m x 1.83m) APPROX. Window to front

#### **BATHROOM**

Window to front

#### **AGENT NOTES**

The floorplan is for illustrative purposes only. Fixtures and fittings do not represent the current state of the property. Not to scale and is meant as a guide only.