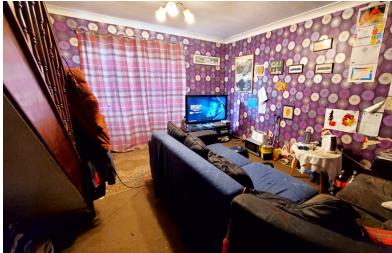

## LIVING SPACE

12' 3" x 16' 2" (3.73m x 4.93m) APPROX. Door to rear, window to rear. Stairs to 1st floor.