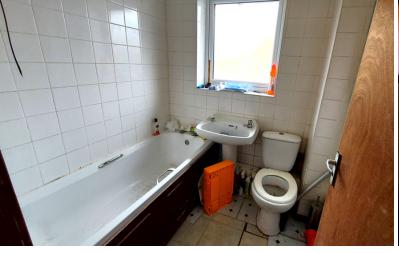

# 'Making your move easier'

#### **ENTRANCE**

Door to front

# **KITCHEN**

6' 5''  $\times$  8' 5'' (1.96m  $\times$  2.57m) APPROX. Window to front.

## LIVING SPACE

12' 3" x 16' 2" (3.73m x 4.93m) APPROX. Door to rear, window to rear. Stairs to 1st floor.

#### **1ST FLOOR LANDING**

# **BEDROOM ONE**

12' 4"  $\times$  10' 9" (3.76m  $\times$  3.28m) APPROX. Window to rear and storage cupboard.

### **BEDROOM TWO**

9' 8" x 6' 0" (2.95m x 1.83m) APPROX. Window to front

#### **BATHROOM**

Window to front

# **OUTSIDE**

The rear garden is currently overgrown but is believed to have fencing.

#### **AGENT NOTES**

The floorplan is for illustrative purposes only. Fixtures and fittings do not represent the current state of the property. Not to scale and is meant as a guide only.