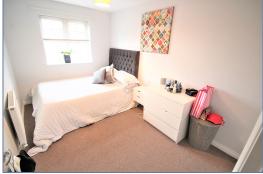

#### **Bedroom One**

13' 3" x 8' 1" (4.04m x 2.46m) Double glazed window to front aspect. Radiator. Built-in wardrobe. TV point.

#### **Bedroom Two**

12' 2"  $\times$  5' 7" (3.71m  $\times$  1.70m) Double glazed window to front aspect. Radiator. Telephone point.