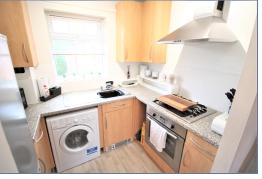

#### Kitchen

7' 9" x 6' (2.36m x 1.83m) Double glazed window to rear aspect. Fitted to comprise a range of base and eye level units with roll top work surfaces and stainless steel sink with drainer and tap over. Built-in oven with gas hob and extractor over. Space for washing machine and fridge freezer. Vinyl flooring. Wall mounted boiler. Tiled splash areas.