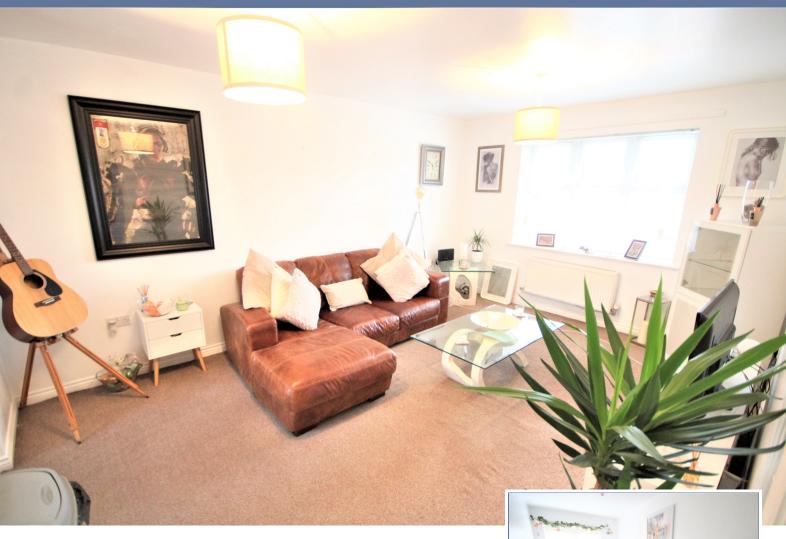

#### Lounge

15' 9" x 11' 3" (4.80m x 3.43m) Double glazed window to front aspect. Radiator. TV and telephone points. Arch to kitchen.