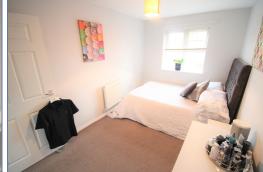

#### **Bedroom One**

13' 3" x 8' 1" (4.04m x 2.46m) Double glazed window to front aspect. Radiator. Built-in wardrobe. TV point.

#### **Bedroom Two**

12' 2"  $\times$  5' 7" (3.71m  $\times$  1.70m) Double glazed window to front aspect. Radiator. Telephone point.