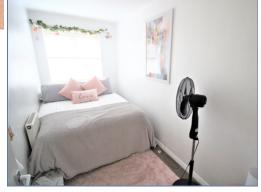

#### **Bedroom One**

13' 3" x 8' 1" (4.04m x 2.46m) Double glazed window to front aspect. Radiator. Built-in wardrobe. TV point.

#### **Bedroom Two**

12' 2"  $\times$  5' 7" (3.71m  $\times$  1.70m) Double glazed window to front aspect. Radiator. Telephone point.