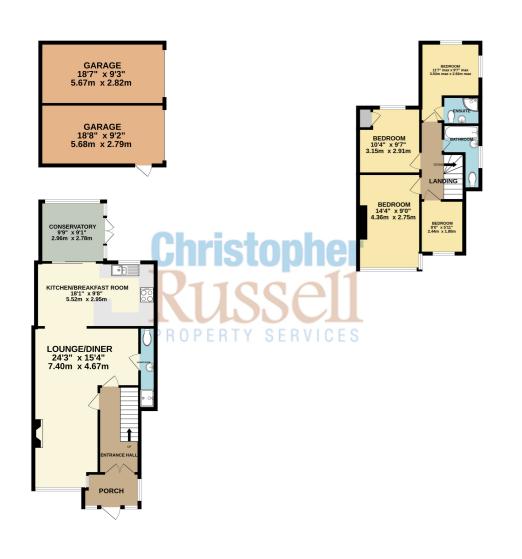

Council Tax Band D

GROUND FLOOR 1040 sq.ft. (96.6 sq.m.) approx. 1ST FLOOR 482 sq.ft. (44.8 sq.m.) approx.

TOTAL FLOOR AREA : 1523 sq.ft. (141.5 sq.m.) approx. While very attempt has been made to ensure the accuracy of the floorplan contained here, measurements of doors, windows, rooms and any or where them are approximate and no responsibility is taken for any error, omission or mis-attempt. This plan is for illustrative purposes only and should be used as such by any prospective purchase. Based to there overally on the floor on the output when the stead and no guarantee end of the overall based on the overall based on the output based and no guarantee based on the overall based on the overall