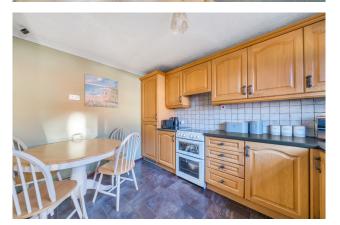

#### Description

A well-proportioned three-bedroom semi-detached house with gardens, a car port and driveway parking.

As you enter the home you are greeted by an entrance hall, from here you can access all the downstairs living areas. Stairs rise to the first-floor accommodation. On the right you have a downstairs W.C. Straight ahead is the kitchen which includes a range of wall and base units and space for a dining table and chairs. There is a spacious and light 15ft living room with under stairs cupboard with sliding doors out the garden.