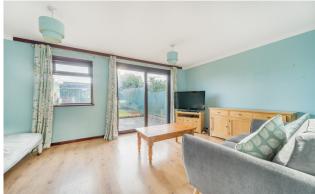

#### Description

A well-proportioned three-bedroom semi-detached house with gardens, a car port and driveway parking.

As you enter the home you are greeted by an entrance hall, from here you can access all the downstairs living areas. Stairs rise to the first-floor accommodation. On the right you have a downstairs W.C. Straight ahead is the kitchen which includes a range of wall and base units and space for a dining table and chairs. There is a spacious and light 15ft living room with under stairs cupboard with sliding doors out the garden.