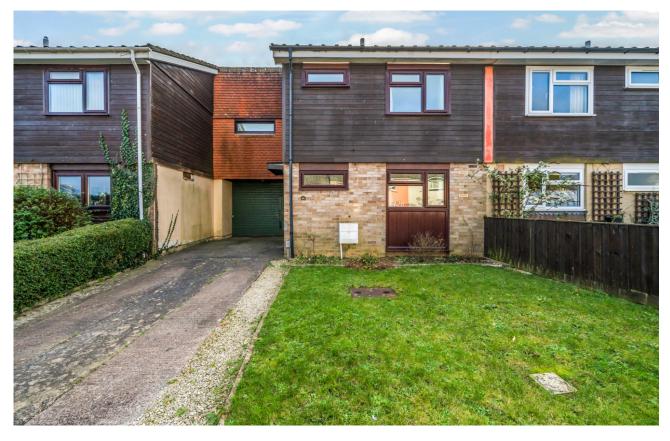

#### Description

A well-proportioned three-bedroom semi-detached house with gardens, a car port and driveway parking.

As you enter the home you are greeted by an entrance hall, from here you can access all the downstairs living areas. Stairs rise to the first-floor accommodation. On the right you have a downstairs W.C. Straight ahead is the kitchen which includes a range of wall and base units and space for a dining table and chairs. There is a spacious and light 15ft living room with under stairs cupboard with sliding doors out the garden.

On the first floor there are three great sized bedrooms all benefiting from built-in storage. These are serviced by a family bathroom with bath, wash hand basin and W.C.

Externally, to the front of the property there is a lawn with driveway parking for two cars and an enclosed car port. The gardens lie predominantly to the rear and provide a fabulous large patio area, access to the back of the enclosed car port which currently provides storage. There is also a lawn bordered by mature trees and shrubs.