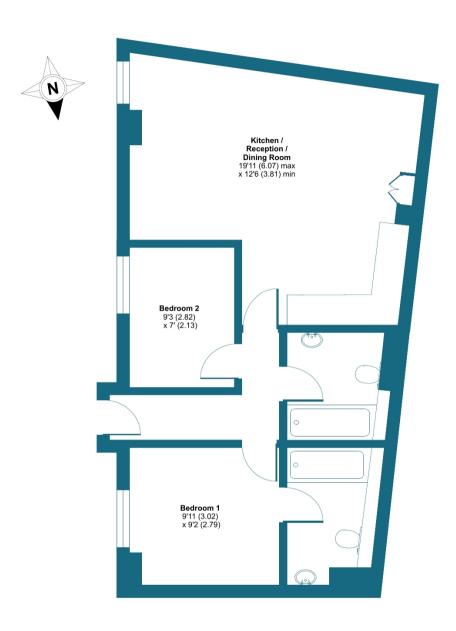

## Queensgate Mews, Beckenham, BR3

Approximate Area = 614 sq ft / 57 sq m

For identification only - Not to scale

Floor plan produced in accordance with RICS Property Measurement Standards incorporating International Property Measurement Standards (IPMS2 Residential). © n/checom 2024. Produced for Grafton Estate Agents. REF: 1126415