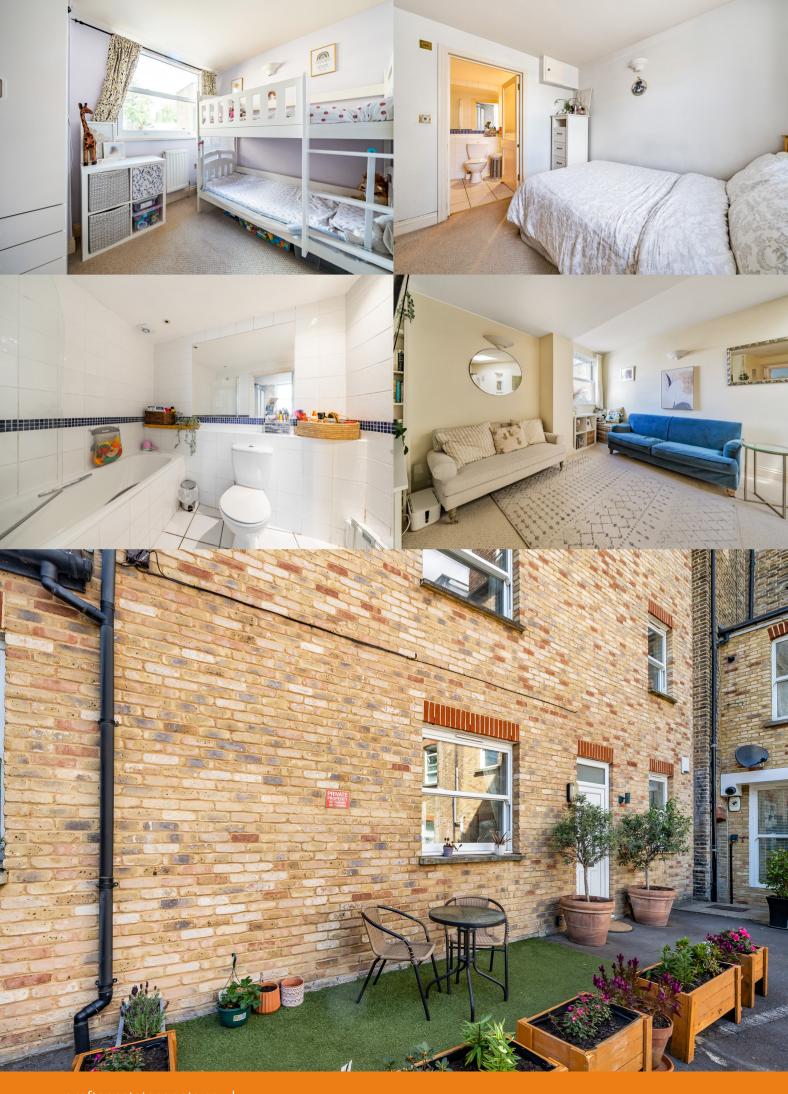

The apartment benefits from its own private entrance and hallway leading onto a bright and well proportioned open plan kitchen and living room. There is a family bathroom and an ensuite with bath to the master bedroom. The new owner will further benefit from double glazing throughout, a combi boiler and long lease.

- Private entrance
- Two double bedrooms
- Two bathrooms
- Modern open plan kitchen
- Allocated parking

- Close to Clock House & Kent House BR
- Close to Beckenham High St
- Private road
- No ground rent & low service charge
- EPC rating C