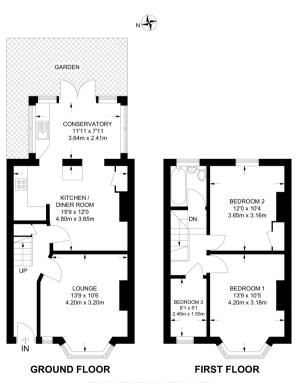

## Floorplan

APPROXIMATE GROSS INTERNAL AREA 915 SQ FT / 85 SQ M

This plan has been drawn for illustrative and identification purposes only.