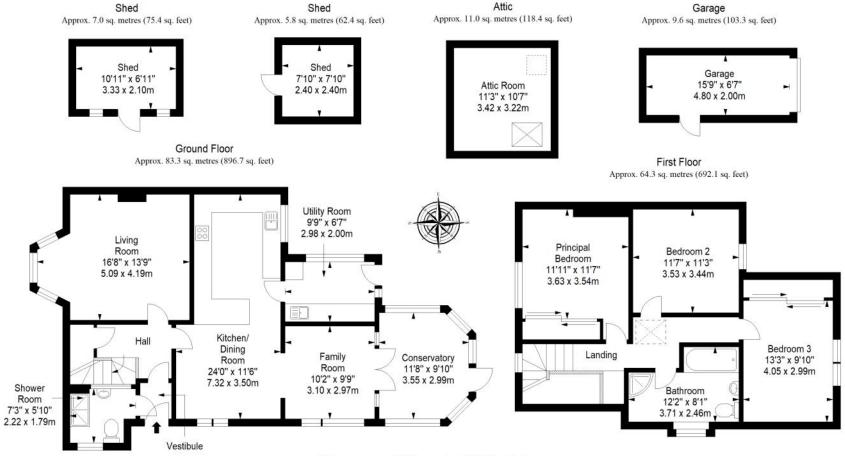

with built-in storage
- Living room with fireplace and bay window
- Well-appointed kitchen/dining room
- Separate utility room for discreet laundry
- Openly-accessed family room
- Sunny conservatory with garden access
- Three double bedrooms (two with storage)
- Ground-floor three-piece shower room
- First-floor bathroom with four-piece suite
- Ramsay ladder to a floored attic room
- Private gardens to the front and rear
- Tandem driveway and timber-framed garage
- Gas central heating and double glazing



"A large end-terrace house with four reception areas, a well-appointed kitchen, three double bedrooms, and two bathrooms."

















"Enjoys a convenient setting in sought-after St Andrews, positioned within easy reach of amenities, schools, and transport links"



## Floorplan



Total area: approx. 181.0 sq. metres (1948.3 sq. feet)



## Thorntons The right way to move

# Our Branches

#### **ANSTRUTHER**

5A Shore Street, Anstruther, KY10 3EA 01333 310481 anstrutherea@thorntons-law.co.uk

#### ARBROATH

165 High Street, Arbroath, DD1 1DR 01241 876633 arbroathea@thorntons-law.co.uk

#### BONNYRIGG

3-7 High Street, Bonnyrigg, EH19 2DA 0131 663 7135 bonnyriggea@thorntons-law.co.uk

### CUPAR 49 Bonnygate, Cupar, KY15 4BY

01334 656564 cuparea@thorntons-law.co.uk

#### DUNDEE

Whitehall House, 33 Yeaman Shore Dundee DD1 4BJ 01382 200099 dundeeea@thorntons-law.co.uk

#### EDINBURGH

Citypoint, 3rd Floor, 65 Haymarket Terrace, Edinburgh, EH12 5HD 0131 297 5980 edinea@thorntons-law.co.uk

#### FORFAR

53 East High Street, Forfar, DD8 2EL 01307 466886 forfarea@thornt