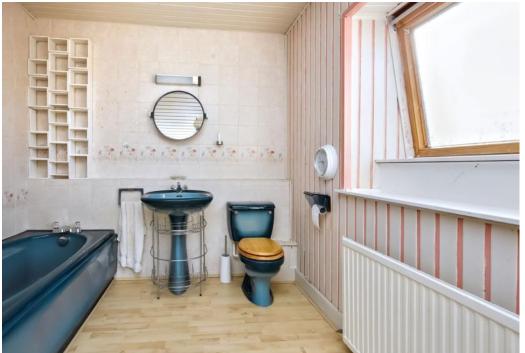

## Features

- Large end-terrace house in St Andrews
- Vestibule and hall with built-in storage
- Living room with fireplace and bay window
- Well-appointed kitchen/dining room
- Separate utility room for discreet laundry
- Openly-accessed family room
- Sunny conservatory with garden access
- Three double bedrooms (two with storage)
- Ground-floor three-piece shower room
- First-floor bathroom with four-piece suite
- Ramsay ladder to a floored attic room
- Private gardens to the front and rear
- Tandem driveway and timber-framed garage
- Gas central heating and double glazing