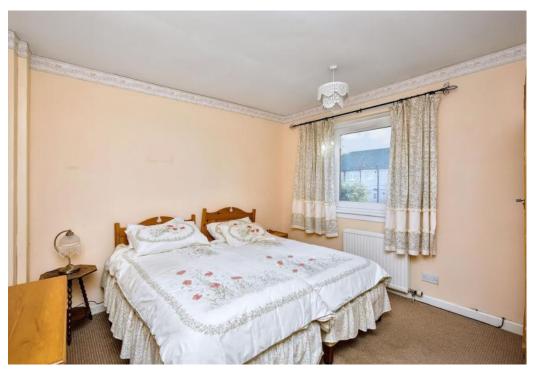

## Features

- Large end-terrace house in St Andrews
- Vestibule and hall with built-in storage
- Living room with fireplace and bay window
- Well-appointed kitchen/dining room
- Separate utility room for discreet laundry
- Openly-accessed family room
- Sunny conservatory with garden access
- Three double bedrooms (two with storage)
- Ground-floor three-piece shower room
- First-floor bathroom with four-piece suite
- Ramsay ladder to a floored attic room
- Private gardens to the front and rear
- Tandem driveway and timber-framed garage
- Gas central heating and double glazing