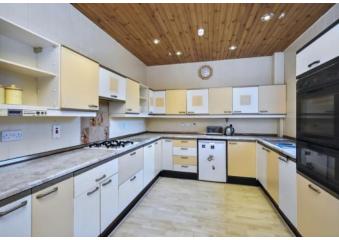

## Features

- Large end-terrace house in St Andrews
- Vestibule and hall with built-in storage
- Living room with fireplace and bay window
- Well-appointed kitchen/dining room
- Separate utility room for discreet laundry
- Openly-accessed family room
- Sunny conservatory with garden access
- Three double bedrooms (two with storage)
- Ground-floor three-piece shower room
- First-floor bathroom with four-piece suite
- Ramsay ladder to a floored attic room
- Private gardens to the front and rear
- Tandem driveway and timber-framed garage
- Gas central heating and double glazing