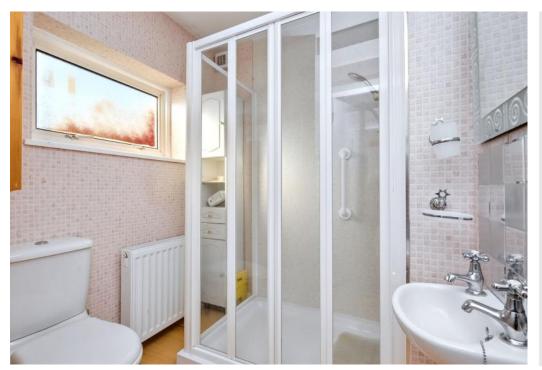

## Features

- Large end-terrace house in St Andrews
- Vestibule and hall with built-in storage
- Living room with fireplace and bay window
- Well-appointed kitchen/dining room
- Separate utility room for discreet laundry
- Openly-accessed family room
- Sunny conservatory with garden access
- Three double bedrooms (two with storage)
- Ground-floor three-piece shower room
- First-floor bathroom with four-piece suite
- Ramsay ladder to a floored attic room
- Private gardens to the front and rear
- Tandem driveway and timber-framed garage
- Gas central heating and double glazing