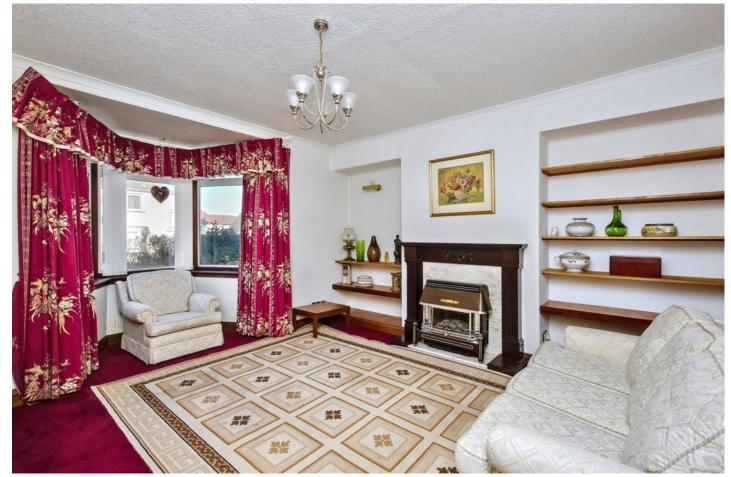

## Features

- Large end-terrace house in St Andrews
- Vestibule and hall with built-in storage
- Living room with fireplace and bay window
- Well-appointed kitchen/dining room
- Separate utility room for discreet laundry
- Openly-accessed family room
- Sunny conservatory with garden access
- Three double bedrooms (two with storage)
- Ground-floor three-piece shower room
- First-floor bathroom with four-piece suite
- Ramsay ladder to a floored attic room
- Private gardens to the front and rear
- Tandem driveway and timber-framed garage
- Gas central heating and double glazing