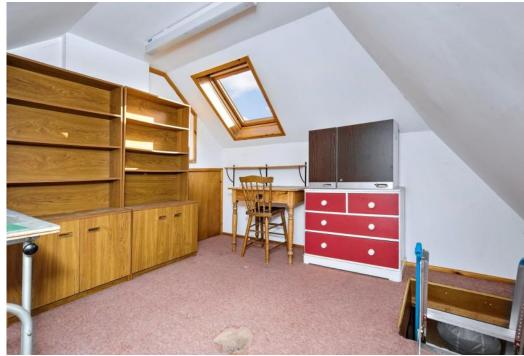

## Features

- Large end-terrace house in St Andrews
- Vestibule and hall with built-in storage
- Living room with fireplace and bay window
- Well-appointed kitchen/dining room
- Separate utility room for discreet laundry
- Openly-accessed family room
- Sunny conservatory with garden access
- Three double bedrooms (two with storage)
- Ground-floor three-piece shower room
- First-floor bathroom with four-piece suite
- Ramsay ladder to a floored attic room
- Private gardens to the front and rear
- Tandem driveway and timber-framed garage
- Gas central heating and double glazing