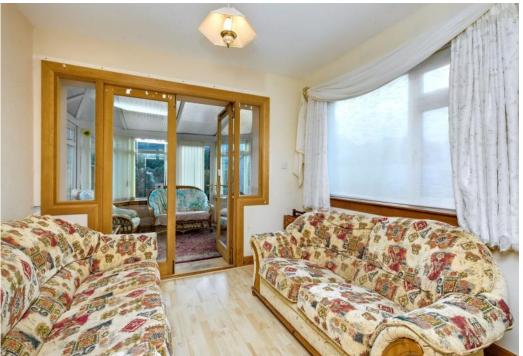

## Features

- Large end-terrace house in St Andrews
- Vestibule and hall with built-in storage
- Living room with fireplace and bay window
- Well-appointed kitchen/dining room
- Separate utility room for discreet laundry
- Openly-accessed family room
- Sunny conservatory with garden access
- Three double bedrooms (two with storage)
- Ground-floor three-piece shower room
- First-floor bathroom with four-piece suite
- Ramsay ladder to a floored attic room
- Private gardens to the front and rear
- Tandem driveway and timber-framed garage
- Gas central heating and double glazing