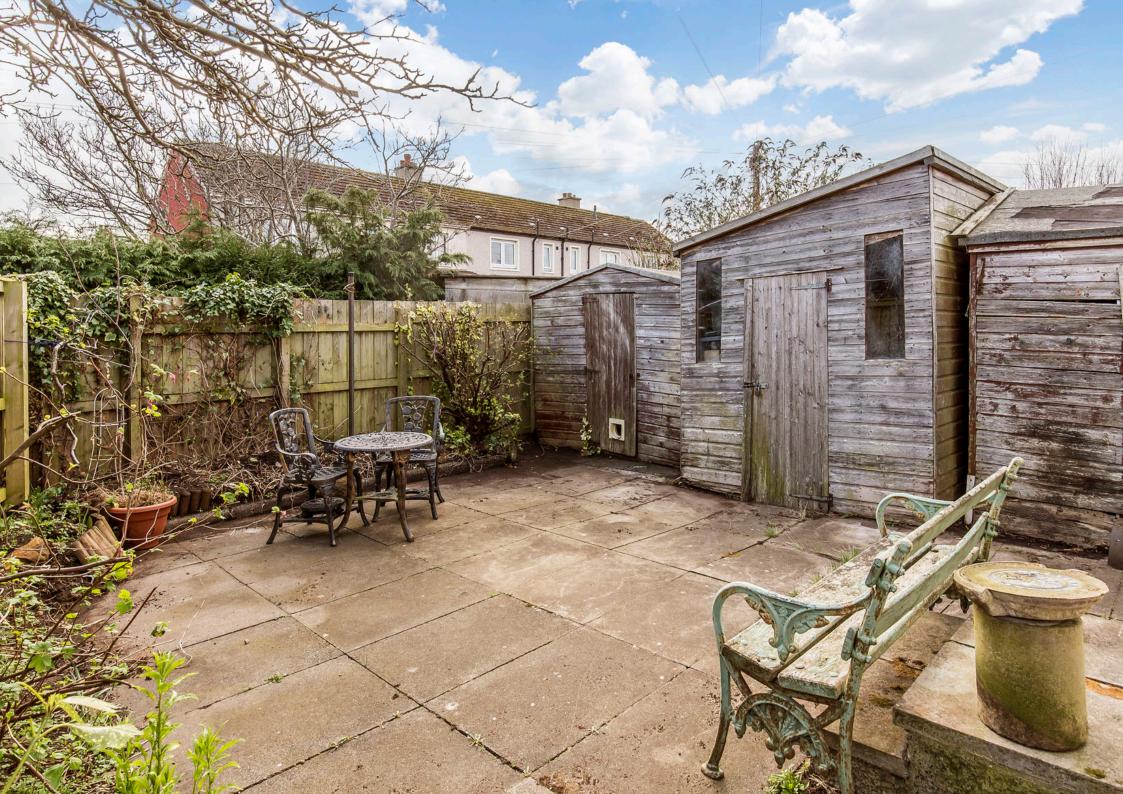

## Summary

This large end-terrace house is a rarely available three-bedroom home that has the benefit of four reception areas and two bathrooms. In addition to the generous interior space, it also boasts ample private parking, along with a mature front garden and a fullyenclosed rear garden that is paved for summer dining. The property has a convenient location in historic St Andrews as well, with amenities, supermarkets, schools, and transport links all within easy reach. Spectacular beaches and the world-famous golf facilities are also close by.

## Features

- Large end-terrace house in St Andrews
- Vestibule and hall with built-in storage
- Living room with fireplace and bay window
- Well-appointed kitchen/dining room
- Separate utility room for discreet laundry
- Openly-accessed family room
- Sunny conservatory with garden access
- Three double bedrooms (two with storage)
- Ground-floor three-piece shower room
- First-floor bathroom with four-piece suite
- Ramsay ladder to a floored attic room
- Private gardens to the front and rear
- Tandem driveway and timber-framed garage
- Gas central heating and double glazing