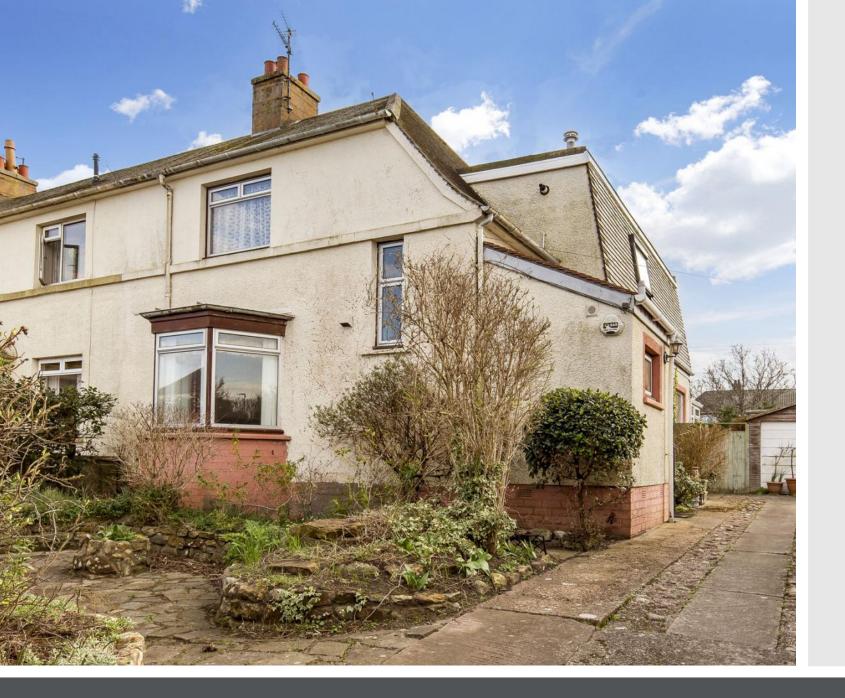

## 39 Churchill Crescent

St Andrews, Fife, KY16 8EF

Thorntons Property | 17-21 Bell Street St Andrews KY16 9UR | 01334 474200 | standrewsea@thorntons-law.co.uk www.thorntons-property.co.uk

## Summary

This large end-terrace house is a rarely available three-bedroom home that has the benefit of four reception areas and two bathrooms. In addition to the generous interior space, it also boasts ample private parking, along with a mature front garden and a fullyenclosed rear garden that is paved for summer dining. The property has a convenient location in historic St Andrews as well, with amenities, supermarkets, schools, and transport links all within easy reach. Spectacular beaches and the world-famous golf facilities are also close by.

## Features

- Large end-terrace house in St Andrews
- Vestibule and hall with built-in storage
- Living room with fireplace and bay window
- Well-appointed kitchen/dining room
- Separate utility room for discreet laundry
- Openly-accessed family room
- Sunny conservatory with garden access
- Three double bedrooms (two with storage)
- Ground-floor three-piece shower room
- First-floor bathroom with four-piece suite
- Ramsay ladder to a floored attic room
- Private gardens to the front and rear
- Tandem driveway and timber-framed garage
- Gas central heating and double glazing