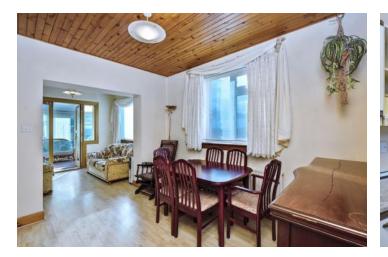

## Features

- Large end-terrace house in St Andrews
- Vestibule and hall with built-in storage
- Living room with fireplace and bay window
- Well-appointed kitchen/dining room
- Separate utility room for discreet laundry
- Openly-accessed family room
- Sunny conservatory with garden access
- Three double bedrooms (two with storage)
- Ground-floor three-piece shower room
- First-floor bathroom with four-piece suite
- Ramsay ladder to a floored attic room
- Private gardens to the front and rear
- Tandem driveway and timber-framed garage
- Gas central heating and double glazing