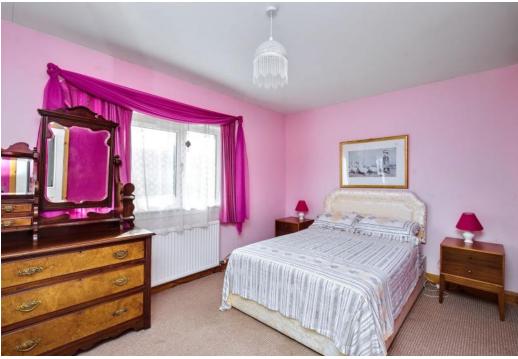

## Features

- Large end-terrace house in St Andrews
- Vestibule and hall with built-in storage
- Living room with fireplace and bay window
- Well-appointed kitchen/dining room
- Separate utility room for discreet laundry
- Openly-accessed family room
- Sunny conservatory with garden access
- Three double bedrooms (two with storage)
- Ground-floor three-piece shower room
- First-floor bathroom with four-piece suite
- Ramsay ladder to a floored attic room
- Private gardens to the front and rear
- Tandem driveway and timber-framed garage
- Gas central heating and double glazing