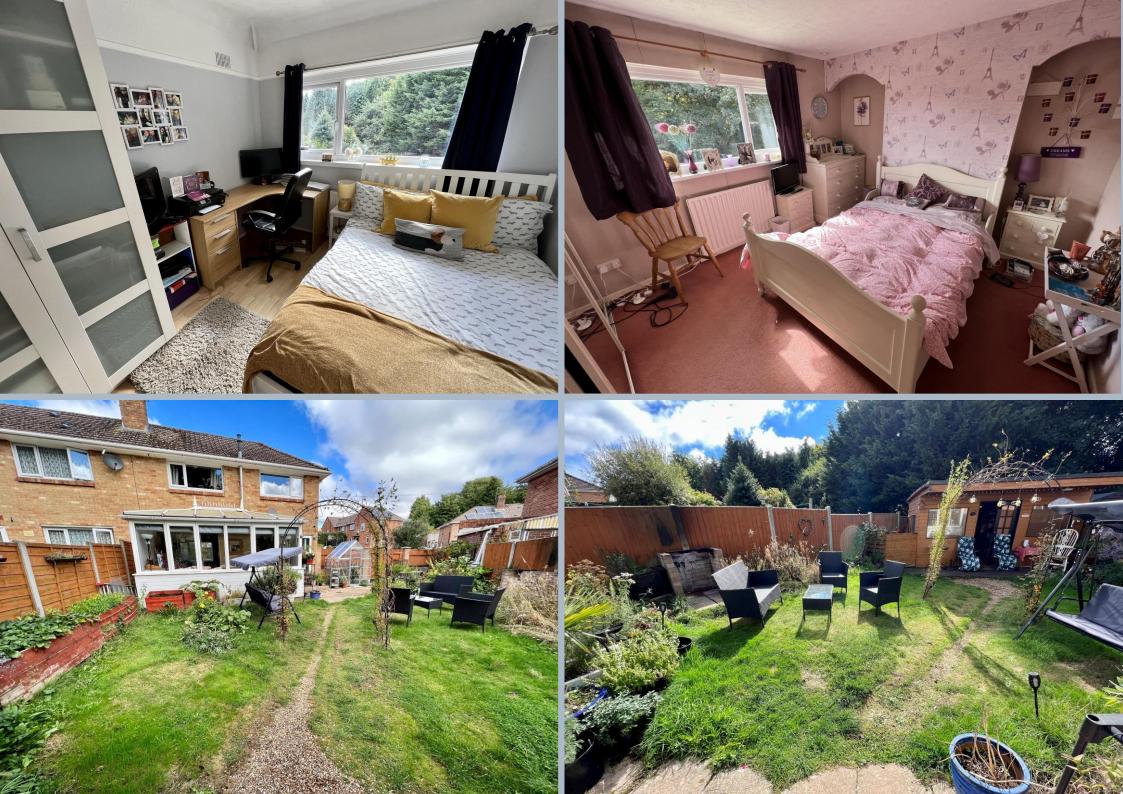

## Fraser Road, Wallisdown, Poole, Dorset, BH12 5AY FREEHOLD PRICE £340,000

A charming 3 double bedroom semi detached home, set on a good size corner plot and backing onto Bourne Valley Nature reserve. The owners have lived here 8 years and enjoyed its quiet location and have developed and landscaped the wonderful garden. The home has a large kitchen/breakfast room, sitting room with wooden floors and a log burner, conservatory and good sized workroom and work shed in the garden. There is ample off road parking for 5 cars, along with a good sized front garden. No forward chain.

- Delightful 3 bedroom semi detached home set in a quiet location and backing onto Bourne Valley Nature Reserve
- Good size kitchen with fitted oven, hob and extractor, slim line dishwasher, space for fridge freezer and plumbing for washing machine
- Charming sitting room with wooden floors and a log burner
- Conservatory to the rear with access to the garden
- Delightful rear garden that has been lovingly maintained and contains a greenhouse, patio, vegetable garden and an array of plants and flowers
- Timber workroom towards the rear of the garden with power and light and this leads to a large workshop
- Private garden backing onto the Nature Reserve
- Drive with off road parking for 5 cars as well as an area of lawn
- Gas central heating and double glazing
- No forward chain