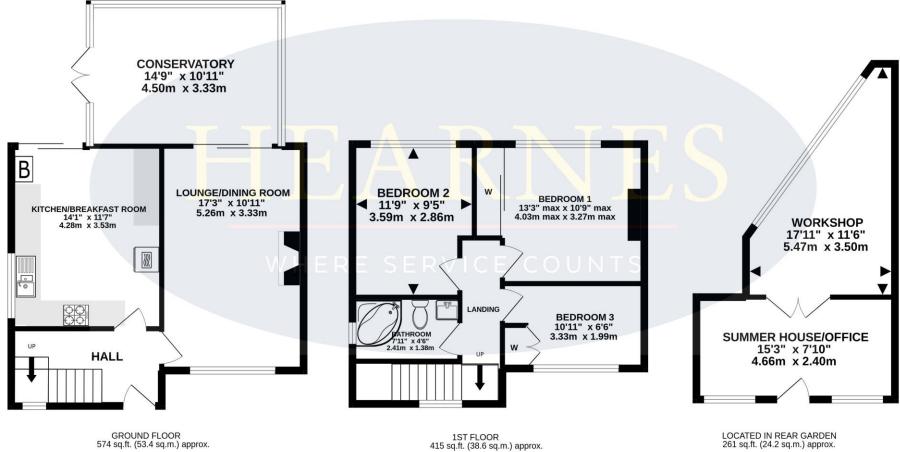

## TOTAL FLOOR AREA : 1251 sq.ft. (116.2 sq.m.) approx.

Whilst every attempt has been made to ensure the accuracy of the floorplan contained here, measurements of doors, windows, rooms and any other items are approximate and no responsibility is taken for any error, omission or mis-statement. This plan is for illustrative purposes only and should be used as such by any prospective purchaser. The services, systems and appliances shown have not been tested and no guarantee as to their operability or efficiency can be given. Made with Metropix ©2022