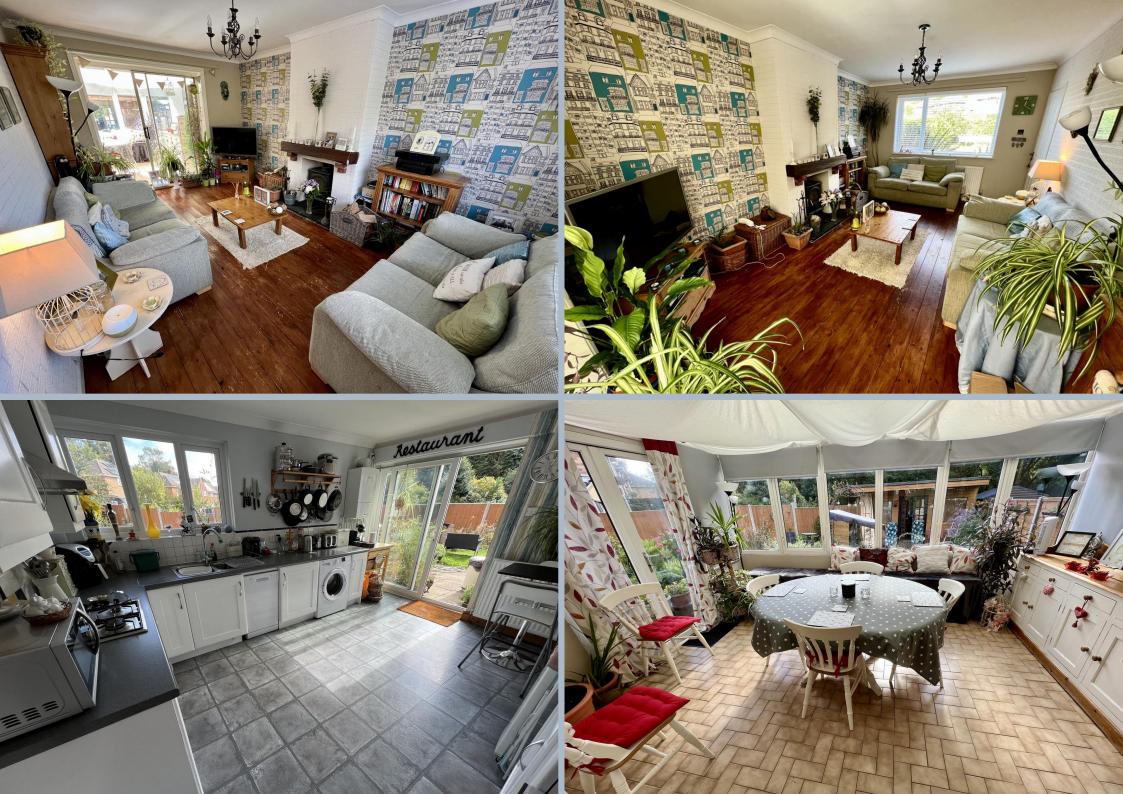

## Fraser Road, Wallisdown, Poole, Dorset, BH12 5AY FREEHOLD PRICE £340,000

A charming 3 double bedroom semi detached home, set on a good size corner plot and backing onto Bourne Valley Nature reserve. The owners have lived here 8 years and enjoyed its quiet location and have developed and landscaped the wonderful garden. The home has a large kitchen/breakfast room, sitting room with wooden floors and a log burner, conservatory and good sized workroom and work shed in the garden. There is ample off road parking for 5 cars, along with a good sized front garden. No forward chain.

- Delightful 3 bedroom semi detached home set in a quiet location and backing onto Bourne Valley Nature Reserve
- Good size kitchen with fitted oven, hob and extractor, slim line dishwasher, space for fridge freezer and plumbing for washing machine
- Charming sitting room with wooden floors and a log burner
- Conservatory to the rear with access to the garden
- Delightful rear garden that has been lovingly maintained and contains a greenhouse, patio, vegetable garden and an array of plants and flowers
- Timber workroom towards the rear of the garden with power and light and this leads to a large workshop
- Private garden backing onto the Nature Reserve
- Drive with off road parking for 5 cars as well as an area of lawn
- Gas central heating and double glazing
- No forward chain