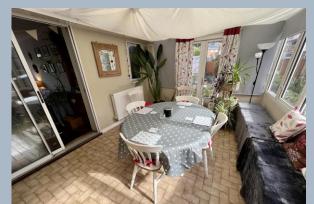

- Delightful 3 bedroom semi detached home set in a quiet location and backing onto Bourne Valley Nature Reserve
- Good size kitchen with fitted oven, hob and extractor, slim line dishwasher, space for fridge freezer and plumbing for washing machine
- Charming sitting room with wooden floors and a log burner
- Conservatory to the rear with access to the garden
- Delightful rear garden that has been lovingly maintained and contains a greenhouse, patio, vegetable garden and an array of plants and flowers
- Timber workroom towards the rear of the garden with power and light and this leads to a large workshop
- Private garden backing onto the Nature Reserve
- Drive with off road parking for 5 cars as well as an area of lawn
- Gas central heating and double glazing
- No forward chain