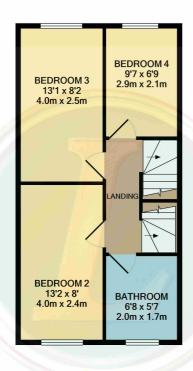

GROUND FLOOR APPROX. FLOOR AREA 444 SQ.FT. (41.3 SQ.M.)

BEDROOM 1
14'11 x 11'6
4.5m x 3.5m

EN-SUITE
6'8 x 6'1
2.0m x 1.9m

A/C

2ND FLOOR APPROX. FLOOR AREA 297 SQ.FT. (27.6 SQ.M.)

1ST FLOOR APPROX. FLOOR AREA 444 SQ.FT. (41.3 SQ.M.)

## TOTAL APPROX. FLOOR AREA 1186 SQ.FT. (110.1 SQ.M.)

Whilst every attempt has been made to ensure the accuracy of the floor plan contained here, measurements of doors, windows, rooms and any other items are approximate and no responsibility is taken for any error, omission, or mis-statement. This plan is for illustrative purposes only and should be used as such by any prospective purchaser. The services, systems and appliances shown have not been tested and no guarantee as to their operability or efficiency can be given