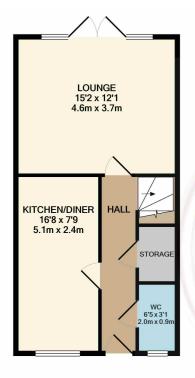

GROUND FLOOR APPROX. FLOOR AREA 444 SQ.FT. (41.3 SQ.M.)

BEDROOM 1
14'11 x 11'6
4.5m x 3.5m

EN-SUITE
6'8 x 6'1
2.0m x 1.9m

A/C

2ND FLOOR APPROX. FLOOR AREA 297 SQ.FT. (27.6 SQ.M.)

1ST FLOOR APPROX. FLOOR AREA 444 SQ.FT. (41.3 SQ.M.)

## TOTAL APPROX. FLOOR AREA 1186 SQ.FT. (110.1 SQ.M.)

Whilst every attempt has been made to ensure the accuracy of the floor plan contained here, measurements of doors, windows, rooms and any other items are approximate and no responsibility is taken for any error, omission, or mis-statement. This plan is for illustrative purposes only and should be used as such by any prospective purchaser. The services, systems and appliances shown have not been tested and no guarantee as to their operability or efficiency can be given