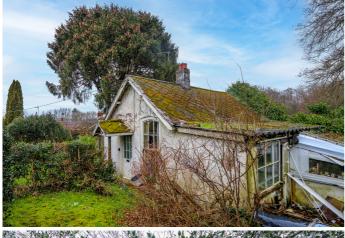

### Description

An opportunity for redevelopment of a detached single storey property that sits within large gardens amounting to approximately 0.386 acres at the end of a no-through road and within just 1.3 miles of Battle.

Viewers should be advised that the property is no longer habitable, contains asbestos and requires demolition and offers are invited on a conditional or unconditional basis for the freehold interest.

We are advised that the property was connected to mains water and electricity supply but has its own private drainage system. Viewers are advised that an external viewing only is available upon request.