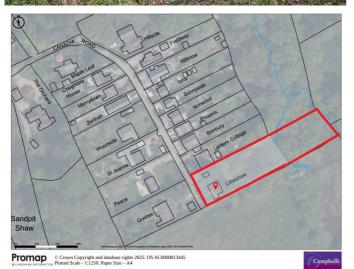

### Description

An opportunity for redevelopment of a detached single storey property that sits within large gardens amounting to approximately 0.386 acres at the end of a no-through road and within just 1.3 miles of Battle.

Outside the gardens and grounds are a real feature of the property, being established they offer a great deal of privacy, adjoining open fields. The gardens fall away to the rear with established borders and many specimen trees. To one side of the property, the wide plot offers off-road parking and a dilapidated lean-to garage.