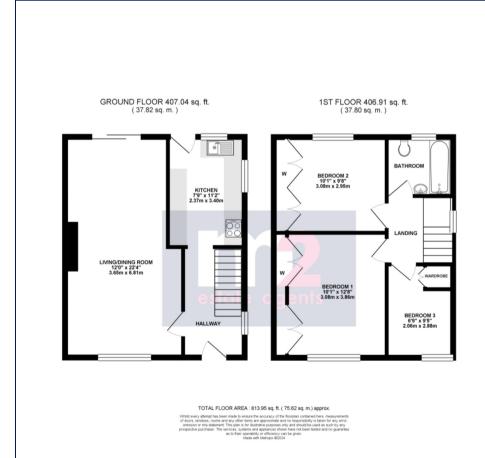

\*NO CHAIN!! IN NEED OF UPDATING!! 3 BEDROOM, SEMI DETACHED HOUSE WITH SPACIOUS LIVING/DINING ROOM, LARGE REAR GARDEN WITH EASY ACCESS TO JUNCTION 25 & 26 OF THE M4\*

Situated on Malpas Road is this three bedroom semi detached house. Located close to all local amenities, shops, bus routes and schools whilst also having the easiest of access to junctions 25 & 26 of the M4 making it perfect for commuting. Although in need of a little updating the property offers huge potential with accommodation briefly comprising to the ground floor: entrance hall, living/dining room and kitchen. On the first floor: three bedrooms and bathroom. Outside, to the front is a gated patio area with side access. To the rear is a larger than average garden with patio, lawn and mature shrubs, with a further patio area and garden shed with electric.