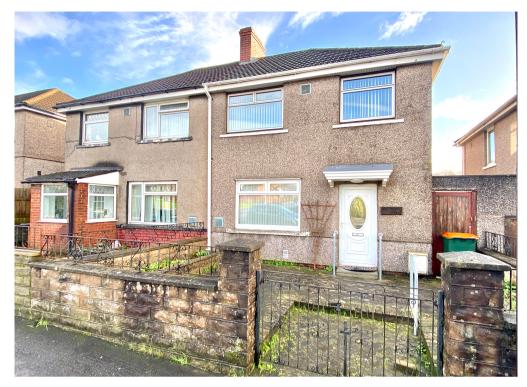

324 Malpas Road, Newport. NP20 6GS £189,950 Tenure Freehold

- SEMI DETACHED HOUSE
- IN NEED OF UPDATING
- 3 BEDROOMS
- LIVING / DINING ROOM

- FIRST FLOOR BATHROOM
- LARGE REAR GARDEN
- CLOSE TO JUNCTION 26 OF THE M4
- NO CHAIN

\*NO CHAIN!! IN NEED OF UPDATING!! 3 BEDROOM, SEMI DETACHED HOUSE WITH SPACIOUS LIVING/DINING ROOM, LARGE REAR GARDEN WITH EASY ACCESS TO JUNCTION 25 & 26 OF THE M4\*

Situated on Malpas Road is this three bedroom semi detached house. Located close to all local amenities, shops, bus routes and schools whilst also having the easiest of access to junctions 25 & 26 of the M4 making it perfect for commuting. Although in need of a little updating the property offers huge potential with accommodation briefly comprising to the ground floor: entrance hall, living/dining room and kitchen. On the first floor: three bedrooms and bathroom. Outside, to the front is a gated patio area with side access. To the rear is a larger than average garden with patio, lawn and mature shrubs, with a further patio area and garden shed with electric.