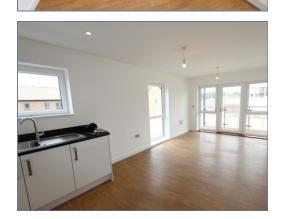

Excellent one bedroom apartment in the heart of the Oakgrove Village in east Milton Keynes.

In brief, this bright and spacious property boasts open plan lounge and stylish fitted kitchen with built in Bosch integrated appliances. The lounge area benefits from tall windows allowing maximum natural lighting and a walk-out balcony offers pleasant views. Stylish and contemporary bathroom suite presents an attractive residence.

## Living room / Kitchen

6.51m x 3.09m (21'4" x 10'2")