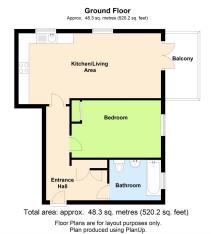

### Hall

4.57m x 1.14m (15' 0" x 3' 9")

# **Bathroom**

2.43m x 1.95m (8' 0" x 6' 5")

#### **Bedroom**

4.22m x 2.72m (13' 10" x 8' 11")

## Living room / Kitchen

6.51m x 3.09m (21'4" x 10'2")