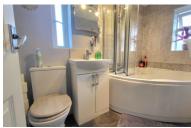

## **BATHROOM**

Fitted with a three piece suite comprising of low level W/C, wash hand basin, bath with shower over and heated towel rail. Windows to front and side.