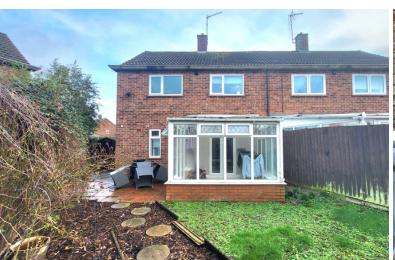

25 Willow Avenue, Dogsthorpe PE1 4LX

£230,000

\*\*\* POTENTIAL FOR NO ONWARD CHAIN \*\*\*" Located in Dogsthorpe, this three bedroom semi detached home features off road parking, entrance hall, kitchen/diner, living room, conservatory, 3 bedrooms and a family bathroom. It has the potential for no onward chain and early viewing is advisable. EPC Energy Rating - C/Council Tax Band -A"

#### **OUTSIDE**

The front of the property has off road parking for multiple cars. The rear of the property is mainly laid to lawn with fencing.