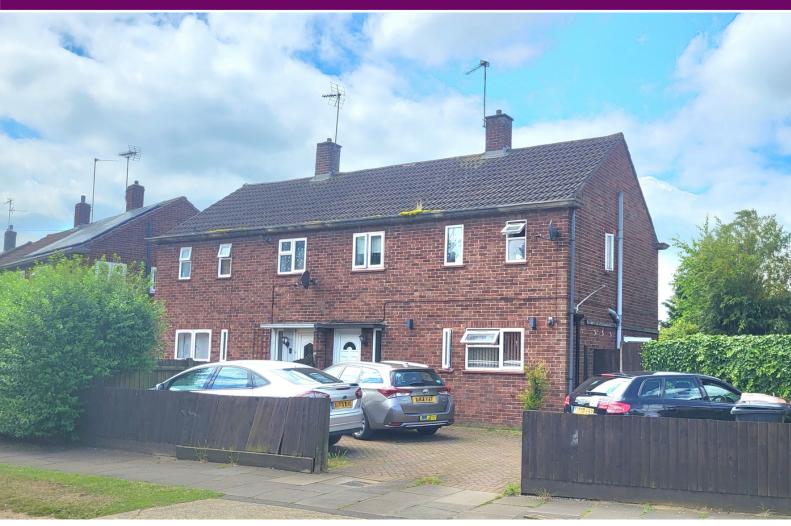

25 Willow Avenue, Dogsthorpe PE1 4LX

£230,000

\*\*\* POTENTIAL FOR NO ONWARD CHAIN \*\*\*" Located in Dogsthorpe, this three bedroom semi detached home features off road parking, entrance hall, kitchen/diner, living room, conservatory, 3 bedrooms and a family bathroom. It has the potential for no onward chain and early viewing is advisable. EPC Energy Rating - C/Council Tax Band -A"

#### **OUTSIDE**

The front of the property has off road parking for multiple cars. The rear of the property is mainly laid to lawn with fencing.