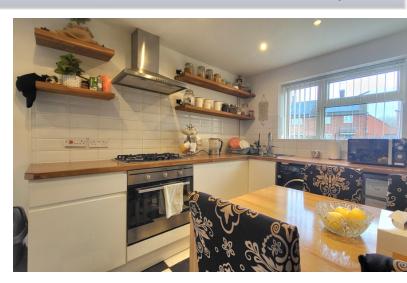

# **KITCHEN - L SHAPE**

Fitted with a range of base and eye level units with work surfaces over, sink with mixer tap, space for a cooker, plumbing for a washing machine space for a fridge / freezer. Window to front and door to side.