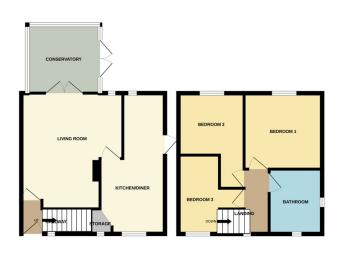

#### **ENTRANCE**

Door to front.

# **KITCHEN - L SHAPE**

Fitted with a range of base and eye level units with work surfaces over, sink with mixer tap, space for a cooker, plumbing for a washing machine space for a fridge / freezer. Window to front and door to side.

# **LOUNGE - L SHAPE**

French doors to conservatory, window to rear.

## **CONSERVATORY**

French doors to side. Windows to rear and sides.

#### FIRST FLOOR LANDING

Window to front.

#### **BEDROOM 1**

10' 6"  $\times$  10' 0" (3.20m  $\times$  3.05m) (approx) Window to rear and radiator.

# **BEDROOM 2**

8' 9" (min) x 8' 4" (2.67m x 2.54m) 12' 9" (max) (3.89m) (approx) Window to rear.

## **BEDROOM 3**

10' 1" x 8' 4"(max) (3.07m x 2.54m) 6' 1"(min) (1.85m) (approx) Window to front.

## **BATHROOM**

Fitted with a three piece suite comprising of low level W/C, wash hand basin, bath with shower over and heated towel rail. Windows to front and side.

# **AGENT NOTES**

The floorplan is for illustrative purposes only. Fixtures and fittings do not represent the current state of the property. Not to scale and is meant as a guide only.