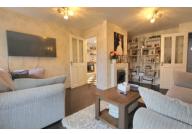

10' 6"  $\times$  10' 0" (3.20m  $\times$  3.05m) (approx) Window to rear and radiator.

# **BEDROOM 2**

8' 9" (min) x 8' 4" (2.67m x 2.54m) 12' 9" (max) (3.89m) (approx) Window to rear.

## **BEDROOM 3**

10' 1" x 8' 4"(max) (3.07m x 2.54m) 6' 1"(min) (1.85m) (approx) Window to front.

## **BATHROOM**

Fitted with a three piece suite comprising of low level W/C, wash hand basin, bath with shower over and heated towel rail. Windows to front and side.

#### **OUTSIDE**

The front of the property has off road parking for multiple cars. The rear of the property is mainly laid to lawn with fencing.

# **AGENT NOTES**

The floorplan is for illustrative purposes only. Fixtures and fittings do not represent the current state of the property. Not to scale and is meant as a guide only.