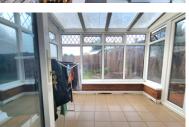

**

10' 6"  $\times$  10' 0" (3.20m  $\times$  3.05m) (approx) Window to rear and radiator.

# **BEDROOM 2**

8' 9" (min) x 8' 4" (2.67m x 2.54m) 12' 9" (max) (3.89m) (approx) Window to rear.

## **BEDROOM 3**

10' 1" x 8' 4"(max) (3.07m x 2.54m) 6' 1"(min) (1.85m) (approx) Window to front.

## **BATHROOM**

Fitted with a three piece suite comprising of low level W/C, wash hand basin, bath with shower over and heated towel rail. Windows to front and side.

#### **OUTSIDE**

The front of the property has off road parking for multiple cars. The rear of the property is mainly laid to lawn with fencing.

# **AGENT NOTES**

The floorplan is for illustrative purposes only. Fixtures and fittings do not represent the current state of the property. Not to scale and is meant as a guide only.