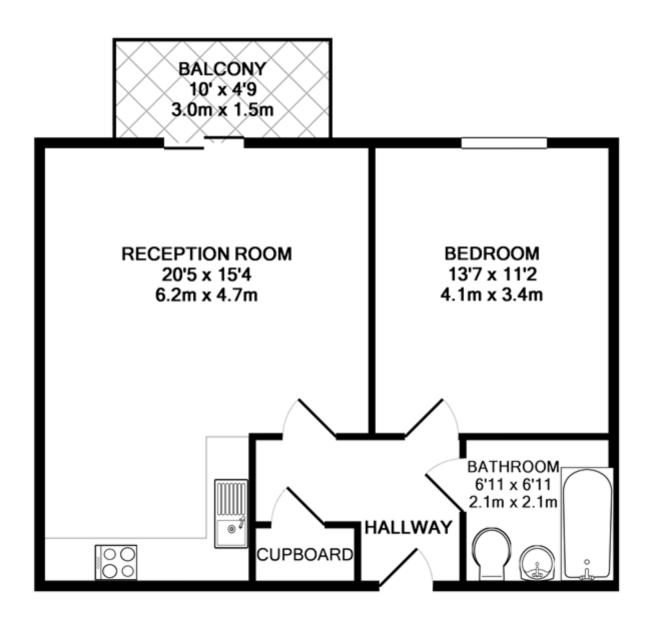

## TOTAL APPROX. FLOOR AREA 541 SQ.FT. (50.3 SQ.M.)

Whilst every attempt has been made to ensure the accuracy of the floor plan contained here, measurements of doors, windows, rooms and any other items are approximate and no responsibility is taken for any error, omission, or mis-statement. This plan is for illustrative purposes only and should be used as such by any prospective purchaser. The services, systems and appliances shown have not been tested and no guarantee as to their operability or efficiency can be given