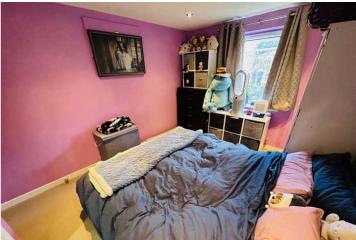

### SPECIFICATIONS

**Entrance Hall** 3.52m x 1.26m (11' 7" x 4' 2")

**Kitchen/Lounge/Diner** 6.44m x 3.38m (21' 2" x 11' 1")

Master Bedroom 3.80m x 2.98m (12' 6" x 9' 9")

**Ensuite** 1.92m x 1.67m (6' 4" x 5' 6")

Bedroom 2 3.04m x 2.14m (10' 0" x 7' 0")

Bathroom 2.07m x 1.93m (6' 9" x 6' 4")