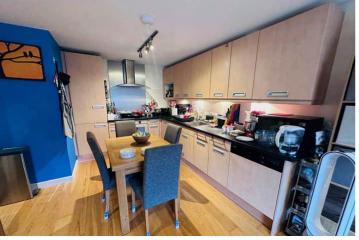

### SPECIFICATIONS

**Entrance Hall** 3.52m x 1.26m (11' 7" x 4' 2")

**Kitchen/Lounge/Diner** 6.44m x 3.38m (21' 2" x 11' 1")

Master Bedroom 3.80m x 2.98m (12' 6" x 9' 9")

**Ensuite** 1.92m x 1.67m (6' 4" x 5' 6")