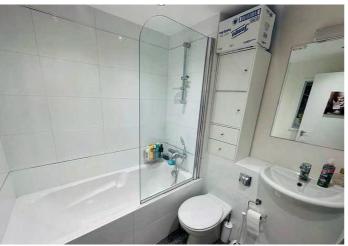

Bedroom 2 3.04m x 2.14m (10' 0" x 7' 0")

Bathroom 2.07m x 1.93m (6' 9" x 6' 4")