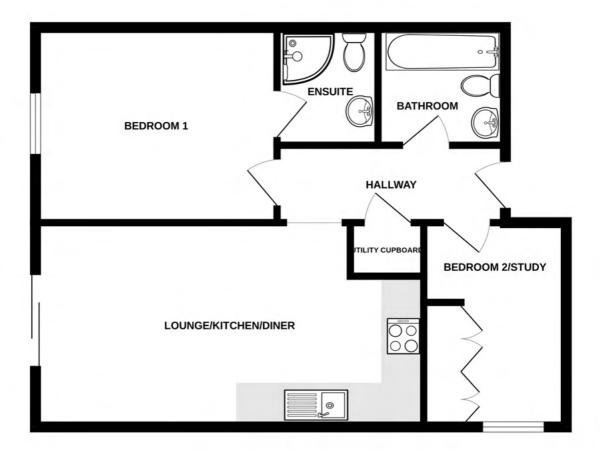

### SPECIFICATIONS

**Entrance Hall** 3.52m x 1.26m (11' 7" x 4' 2")

**Kitchen/Lounge/Diner** 6.44m x 3.38m (21' 2" x 11' 1")

Master Bedroom 3.80m x 2.98m (12' 6" x 9' 9")

**Ensuite** 1.92m x 1.67m (6' 4" x 5' 6")

Bedroom 2 3.04m x 2.14m (10' 0" x 7' 0")

Bathroom 2.07m x 1.93m (6' 9" x 6' 4")

### **GROUND FLOOR**

APT 10, LA RESERVE

Whilst every attempt has been made to ensure the accuracy of the floorplan contained here, measurements of doors, windows, rooms and any other lems are adproximate and no responsibility is taken for any error, omission or mis-statement. This plan is for illustrative purposes only and should be used as such by any prospective purchaset. The services, systems and appliances shown have not been tested and no guarantee as to their openability or efficiency can be given. Made with Netropix C2025