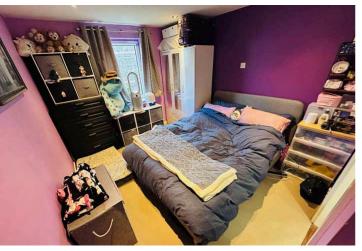

### SPECIFICATIONS

**Entrance Hall** 3.52m x 1.26m (11' 7" x 4' 2")

**Kitchen/Lounge/Diner** 6.44m x 3.38m (21' 2" x 11' 1")

Master Bedroom 3.80m x 2.98m (12' 6" x 9' 9")

**Ensuite** 1.92m x 1.67m (6' 4" x 5' 6")

Bedroom 2 3.04m x 2.14m (10' 0" x 7' 0")

Bathroom 2.07m x 1.93m (6' 9" x 6' 4")