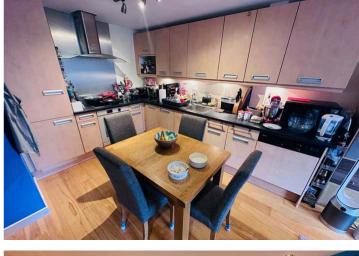

### SPECIFICATIONS

**Entrance Hall** 3.52m x 1.26m (11' 7" x 4' 2")

**Kitchen/Lounge/Diner** 6.44m x 3.38m (21' 2" x 11' 1")

Master Bedroom 3.80m x 2.98m (12' 6" x 9' 9")

**Ensuite** 1.92m x 1.67m (6' 4" x 5' 6")