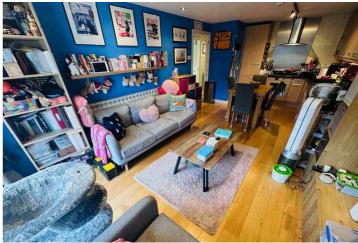

### Les Amballes | St Peter Port | GY11WT

This ground floor apartment forms part of a modern development in a convenient St Peter Port location with Admiral Park, the town centre and Beau Sejour all a short walk away. The property is presented to the market in move-in condition and benefits from a private courtyard which has gated access to a quiet road. Accommodation comprises open plan lounge/kitchen/diner, a double bedroom with en-suite shower room, a study/single bedroom and a bathroom. There is secure parking for one car as well as visitor spaces and use of the communal courtyard. This is an ideal property for both first-time buyers or those looking for a buy-to-let.

### SPECIFICATIONS

**Entrance Hall** 3.52m x 1.26m (11' 7" x 4' 2")

**Kitchen/Lounge/Diner** 6.44m x 3.38m (21' 2" x 11' 1")

Master Bedroom 3.80m x 2.98m (12' 6" x 9' 9")

**Ensuite** 1.92m x 1.67m (6' 4" x 5' 6")