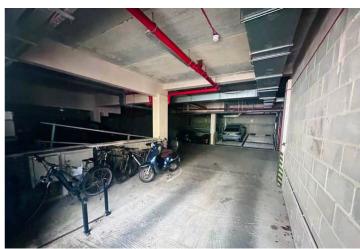

ground floor apartment forms part of a modern development in a convenient St Peter Port location with Admiral Park, the town centre and Beau Sejour all a short walk away. The property is presented to the market in move-in condition and benefits from a private courtyard which has gated access to a quiet road. Accommodation comprises open plan lounge/kitchen/diner, a double bedroom with en-suite shower room, a study/single bedroom and a bathroom. There is secure parking for one car as well as visitor spaces and use of the communal courtyard. This is an ideal property for both first-time buyers or those looking for a buy-to-let.

# £375,000

SOLE AGENT

- 2 BEDROOMS
- 2 BATHROOMS
- **1 RECEPTION**

# Shields &Rutland

OPENING DOORS SINCE 1993

# рнотоѕ

















# рнотоѕ

















### SPECIFICATIONS





**Entrance Hall** 3.52m x 1.26m (11' 7" x 4' 2")

**Kitchen/Lounge/Diner** 6.44m x 3.38m (21' 2" x 11' 1")

Master Bedroom 3.80m x 2.98m (12' 6" x 9' 9")

**Ensuite** 1.92m x 1.67m (6' 4" x 5' 6")

Bedroom 2 3.04m x 2.14m (10' 0" x 7' 0")

Bathroom 2.07m x 1.93m (6' 9" x 6' 4")

### Courtyard

There is a private courtyard which has gated access to a quiet road and use of the communal gardens.

### Parking

There is secure parking for one car.

### **PRICE INCLUDES**

Curtains, carpets and light fittings

### **SPECIAL FEATURES**

- Convenient location
- Private courtyard
- Ground floor
- Secure parking

- Service charge: £967 per quarter

### SERVICES

Mains water, electric and drainage. Mains gas.

### **APPLIANCES INCLUDED**

- Miele dishwasher
- Samsung singl