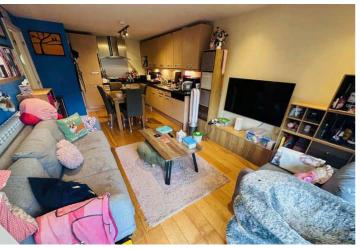

### Les Amballes | St Peter Port | GY11WT

This ground floor apartment forms part of a modern development in a convenient St Peter Port location with Admiral Park, the town centre and Beau Sejour all a short walk away. The property is presented to the market in move-in condition and benefits from a private courtyard which has gated access to a quiet road. Accommodation comprises open plan lounge/kitchen/diner, a double bedroom with en-suite shower room, a study/single bedroom and a bathroom. There is secure parking for one car as well as visitor spaces and use of the communal courtyard. This is an ideal property for both first-time buyers or those looking for a buy-to-let.

### SPECIFICATIONS

**Entrance Hall** 3.52m x 1.26m (11' 7" x 4' 2")

**Kitchen/Lounge/Diner** 6.44m x 3.38m (21' 2" x 11' 1")

Master Bedroom 3.80m x 2.98m (12' 6" x 9' 9")

**Ensuite** 1.92m x 1.67m (6' 4" x 5' 6")