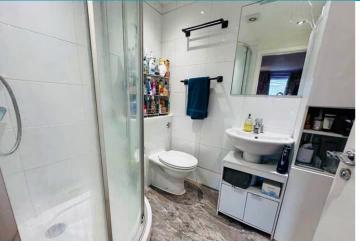

Bedroom 2 3.04m x 2.14m (10' 0" x 7' 0")

Bathroom 2.07m x 1.93m (6' 9" x 6' 4")