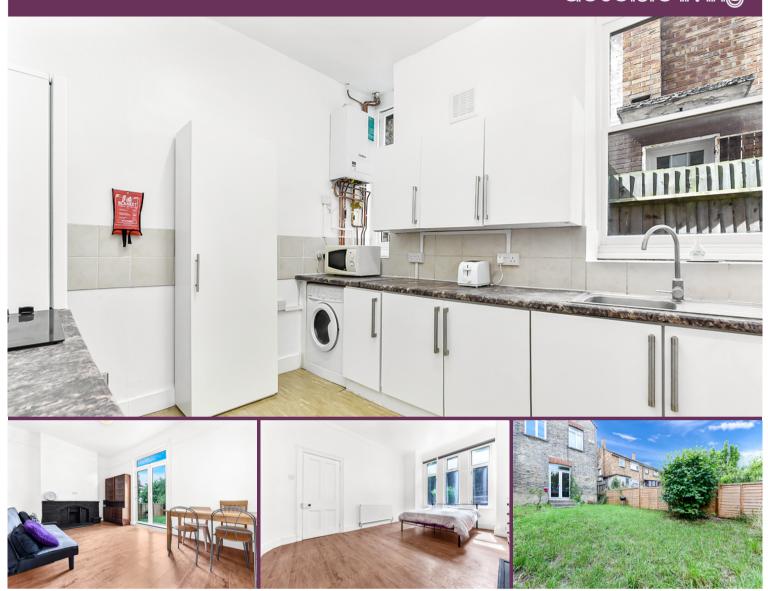

## Leigham Vale, Streatham Hill, SW16 2JH £739 p/w

Absolute Living are delighted to offer the lettings market this four double bedroom, four bathroom, semi detached house with a private garden, situated in a sought after location just twelve minutes away from Streatham Hill Station and eight minutes away from Tulse Hill station. Available on the market on a part furnished or furnished basis. Available 10th July 2024.

The huge house is presented in excellent condition throughout with four large ensuite double bedrooms split over 3 floors, separate kitchen, bright and modern reception room with a feature fireplace, dining area and doors opening onto the private garden, and even a study for those looking to work from home. Tulse Hill station and Streatham Hill Overground station are both within a short walk which provide direct links into London Victoria and London Bridge. There are regular buses going to Waterloo, Brixton and London Bridge within close proximity as well as free on street parking on all the surrounding roads. In addition there is a good selection of shops, bars, supermarkets and cafes in the vicinity. Perfect for professional sharers looking in the area. Available on the market on a part furnished or furnished basis. Early viewings are highly recommended.