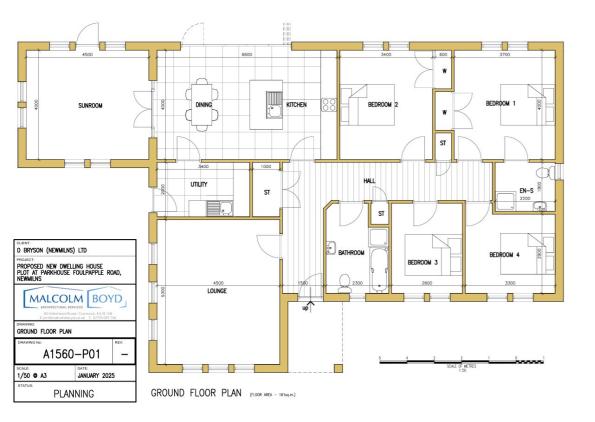

### Newmilns, KA16 9LB

Proudly presenting to the market this rare opportunity to secure a sizeable plot of land extending to approx 1370 square meters with full planning consent to build a luxury four bedroom detached bungalow complete with superb sun room. Situated on arguably one of Newmilns' most favoured addresses boasting an elevated position with rolling views of the Ayrshire countryside and Lanfine estate providing a stunning backdrop. Conveniently positioned with ease of access to all local amenities, schooling and transport links, this has the perfect balance for any lifestyle and once developed will make a truly unique bespoke family home.

#### Additional Information

Plot size- 1370 Square meters/ 0.34 acres

Planning reference - 25/0043/PP