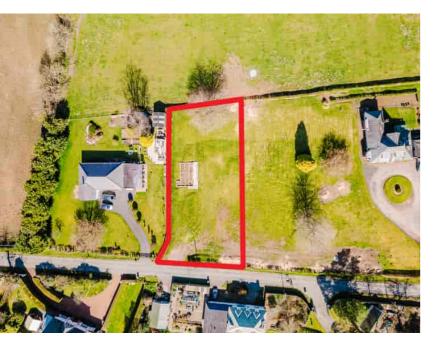

### Newmilns, KA16 9LB

Proudly presenting to the market this rare opportunity to secure a sizeable plot of land extending to approx 1370 square meters with full planning consent to build a luxury four bedroom detached bungalow complete with superb sun room. Situated on arguably one of Newmilns' most favoured addresses boasting an elevated position with rolling views of the Ayrshire countryside and Lanfine estate providing a stunning backdrop. Conveniently positioned with ease of access to all local amenities, schooling and transport links, this has the perfect balance for any lifestyle and once developed will make a truly unique bespoke family home.

#### Additional Information

Plot size- 1370 Square meters/ 0.34 acres

Planning reference - 25/0043/PP