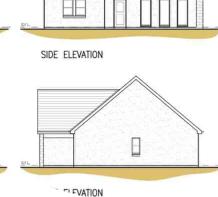

### Newmilns, KA16 9LB

Proudly presenting to the market this rare opportunity to secure a sizeable plot of land extending to approx 1370 square meters with full planning consent to build a luxury four bedroom detached bungalow complete with superb sun room. Situated on arguably one of Newmilns' most favoured addresses boasting an elevated position with rolling views of the Ayrshire countryside and Lanfine estate providing a stunning backdrop. Conveniently positioned with ease of access to all local amenities, schooling and transport links, this has the perfect balance for any lifestyle and once developed will make a truly unique bespoke family home.