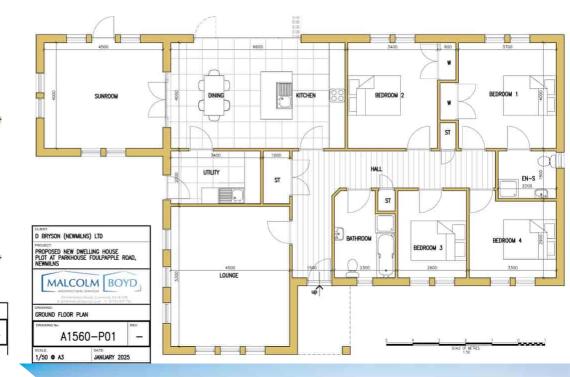

### Newmilns, KA16 9LB

Proudly presenting to the market this rare opportunity to secure a sizeable plot of land extending to approx 1370 square meters with full planning consent to build a luxury four bedroom detached bungalow complete with superb sun room. Situated on arguably one of Newmilns' most favoured addresses boasting an elevated position with rolling views of the Ayrshire countryside and Lanfine estate providing a stunning backdrop. Conveniently positioned with ease of access to all local amenities, schooling and transport links, this has the perfect balance for any lifestyle and once developed will make a truly unique bespoke family home.

#### Additional Information

Plot size- 1370 Square meters/ 0.34 acres

Planning reference - 25/0043/PP