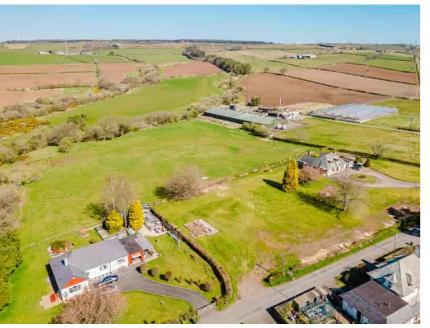

### Newmilns, KA16 9LB

Proudly presenting to the market this rare opportunity to secure a sizeable plot of land extending to approx 1370 square meters with full planning consent to build a luxury four bedroom detached bungalow complete with superb sun room. Situated on arguably one of Newmilns' most favoured addresses boasting an elevated position with rolling views of the Ayrshire countryside and Lanfine estate providing a stunning backdrop. Conveniently positioned with ease of access to all local amenities, schooling and transport links, this has the perfect balance for any lifestyle and once developed will make a truly unique bespoke family home.

### Locality

Situated on the periphery of Newmilns, this superb plot offers the perfect semi rural location with an abundance of nature trails and walks all complete with uninterrupted countryside views. The ever popular Lanfine estate provides further countryside walks, with miles of off road pathways passing the River Irvine, historical features, an abundance of wildlife and a large wild boar and deer population to spot on your travels. The town of Newmilns provides ease of access to local amenities, schooling and transport links with a regular bus service running to Kilmarnock. The towns of Galston and Darvel are within a short drive away providing further amenities, a large Tesco store and a variety of small locally run shops and cafés.