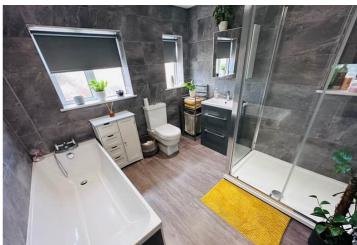

### **Family Bathroom**

2.69m x 2.69m (8' 10" x 8' 10")

### **Bathroom**

1.88m x 1.75m (6' 2" x 5' 9")