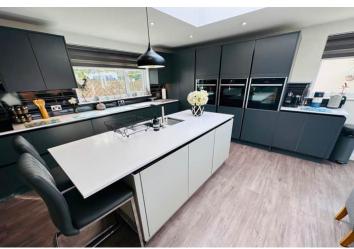

# Route Carre | St Sampson |

This detached chalet bungalow is presented to the market in excellent condition and boasts spectacular entertaining space owing to a recently completed extension. This wonderful family home is conveniently located near shops, restaurants and is a short walk to the coast. Accommodation comprises a spacious family room incorporating a kitchen, dining area and lounge, a large living room that also has a dining area, four good sized bedrooms and two bathrooms. To the rear and side of the property is a west-facing patio which opens on to a small lawned garden. The entire outside space is low maintenance and benefits from being accessed from the bi-fold doors of the main living space. The detached workshop in the corner of the plot provides excellent storage and utility area. A brick paved driveway at the front of the property provides parking for a number of vehicles.

## Kitchen/Diner/Family Room

7.26m x 5.66m (23' 10" x 18' 7")