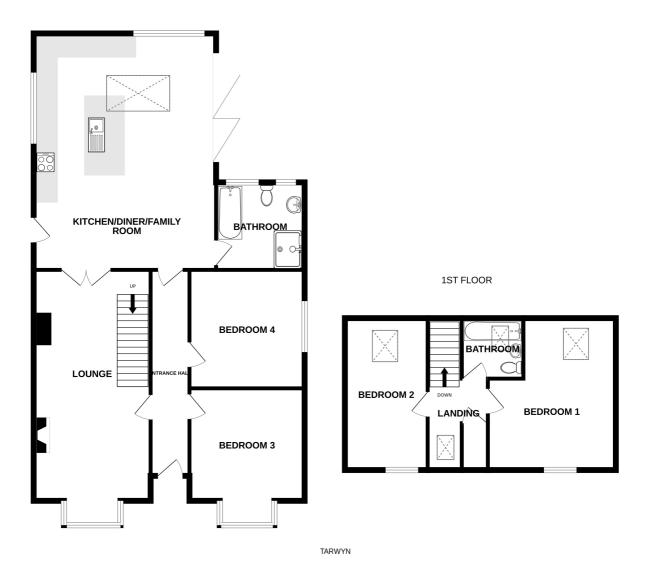

### **Entrance Hall**

6.58m x 1.19m (21' 7" x 3' 11")

## Kitchen/Diner/Family Room

7.26m x 5.66m (23' 10" x 18' 7")

## Lounge

7.39m x 3.58m (24' 3" x 11' 9")

### **Bedroom 3**

4.22m x 3.53m (13' 10" x 11' 7")

## **Bedroom 4**

3.61m x 3.53m (11' 10" x 11' 7")

### **Family Bathroom**

2.69m x 2.69m (8' 10" x 8' 10")

# **First Floor Landing**

2.81m x 1.85m (9' 3" x 6' 1")

## **Bedroom 1**

4.62m x 3.86m (15' 2" x 12' 8")

## **Bedroom 2**

4.62m x 2.54m (15' 2" x 8' 4")

### **Bathroom**

1.88m x 1.75m (6' 2" x 5' 9")

## **SCHOOL CATCHMENT**

Vale Primary School and St Sampsons High School **GROUND FLOOR** 

Whilst every attempt has been made to ensure the accuracy of the floorplan contained here, measurements of doors, windows, rooms and any other items are approximate and no responsibility is taken for any error, omission or mis-statement. This plan is for illustrative purposes only and should be used as such by any prospective purchaser. The services, systems and appliances shown have not been tested and no guarantee as to their operability or efficiency can be given.