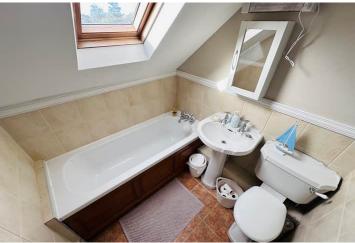

### **Family Bathroom**

2.69m x 2.69m (8' 10" x 8' 10")

### **Bathroom**

1.88m x 1.75m (6' 2" x 5' 9")