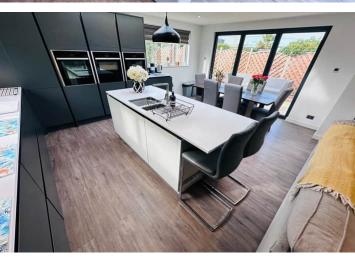

# Route Carre | St Sampson |

This detached chalet bungalow is presented to the market in excellent condition and boasts spectacular entertaining space owing to a recently completed extension. This wonderful family home is conveniently located near shops, restaurants and is a short walk to the coast. Accommodation comprises a spacious family room incorporating a kitchen, dining area and lounge, a large living room that also has a dining area, four good sized bedrooms and two bathrooms. To the rear and side of the property is a west-facing patio which opens on to a small lawned garden. The entire outside space is low maintenance and benefits from being accessed from the bi-fold doors of the main living space. The detached workshop in the corner of the plot provides excellent storage and utility area. A brick paved driveway at the front of the property provides parking for a number of vehicles.

## Kitchen/Diner/Family Room

7.26m x 5.66m (23' 10" x 18' 7")