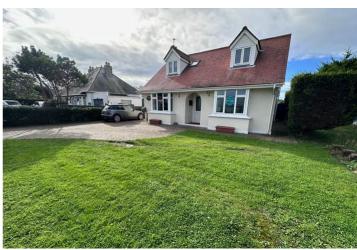

# Route Carre | St Sampson |

This detached chalet bungalow is presented to the market in excellent condition and boasts spectacular entertaining space owing to a recently completed extension. This wonderful family home is conveniently located near shops, restaurants and is a short walk to the coast. Accommodation comprises a spacious family room incorporating a kitchen, dining area and lounge, a large living room that also has a dining area, four good sized bedrooms and two bathrooms. To the rear and side of the property is a west-facing patio which opens on to a small lawned garden. The entire outside space is low maintenance and benefits from being accessed from the bi-fold doors of the main living space. The detached workshop in the corner of the plot provides excellent storage and utility area. A brick paved driveway at the front of the property provides parking for a number of vehicles.

£825,000

4 BEDROOMS

2 BATHROOMS

2 RECEPTIONS