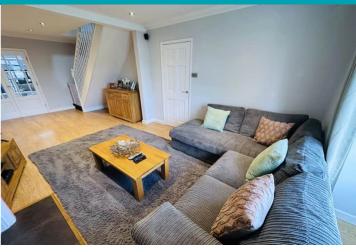

## Kitchen/Diner/Family Room

7.26m x 5.66m (23' 10" x 18' 7")

## Lounge

7.39m x 3.58m (24' 3" x 11' 9")