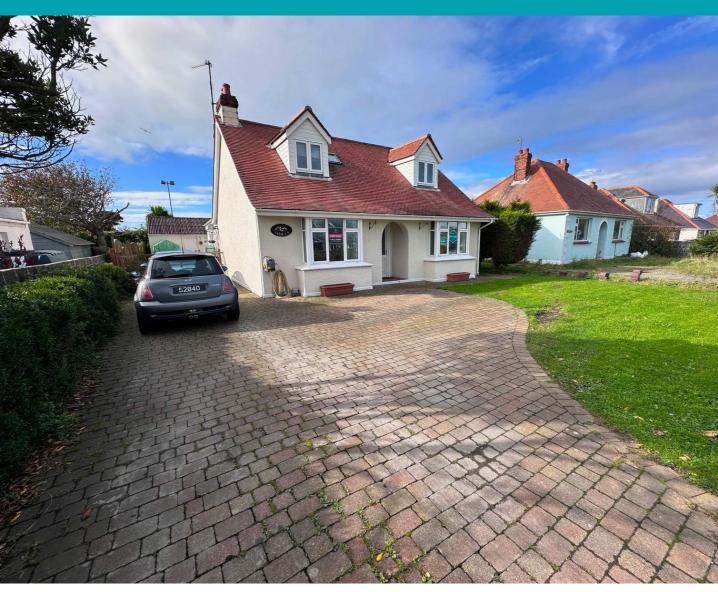

# Route Carre | St Sampson |

This detached chalet bungalow is presented to the market in excellent condition and boasts spectacular entertaining space owing to a recently completed extension. This wonderful family home is conveniently located near shops, restaurants and is a short walk to the coast. Accommodation comprises a spacious family room incorporating a kitchen, dining area and lounge, a large living room that also has a dining area, four good sized bedrooms and two bathrooms. To the rear and side of the property is a west-facing patio which opens on to a small lawned garden. The entire outside space is low maintenance and benefits from being accessed from the bi-fold doors of the main living space. The detached workshop in the corner of the plot provides excellent storage and utility area. A brick paved driveway at the front of the property provides parking for a number of vehicles.

# **Parking**

A brick paved driveway at the front of the property provides parking for a number of vehicles.

£825,000

4 BEDROOMS

2 BATHROOMS

2 RECEPTIONS