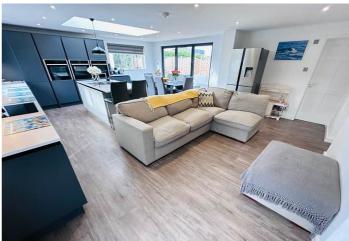

# Route Carre | St Sampson |

This detached chalet bungalow is presented to the market in excellent condition and boasts spectacular entertaining space owing to a recently completed extension. This wonderful family home is conveniently located near shops, restaurants and is a short walk to the coast. Accommodation comprises a spacious family room incorporating a kitchen, dining area and lounge, a large living room that also has a dining area, four good sized bedrooms and two bathrooms. To the rear and side of the property is a west-facing patio which opens on to a small lawned garden. The entire outside space is low maintenance and benefits from being accessed from the bi-fold doors of the main living space. The detached workshop in the corner of the plot provides excellent storage and utility area. A brick paved driveway at the front of the property provides parking for a number of vehicles.

## Kitchen/Diner/Family Room

7.26m x 5.66m (23' 10" x 18' 7")

## Lounge

7.39m x 3.58m (24' 3" x 11' 9")