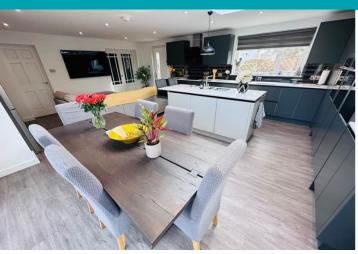

## Kitchen/Diner/Family Room

7.26m x 5.66m (23' 10" x 18' 7")

## Lounge

7.39m x 3.58m (24' 3" x 11' 9")