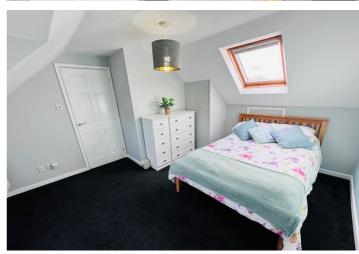

### **Bedroom 3**

4.22m x 3.53m (13' 10" x 11' 7")

## **Bedroom 4**

3.61m x 3.53m (11' 10" x 11' 7")

## **Bedroom 1**

4.62m x 3.86m (15' 2" x 12' 8")

## **Bedroom 2**

4.62m x 2.54m (15' 2" x 8' 4")