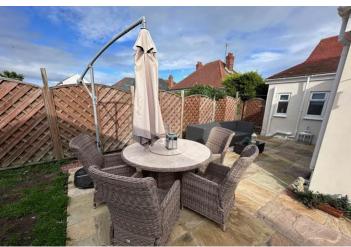

### Garden

To the rear and side of the property is a west-facing patio which opens on to a small lawned garden.