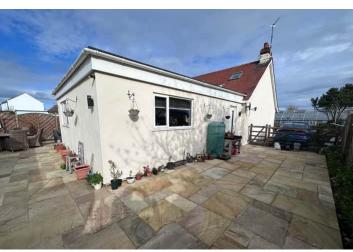

# Route Carre | St Sampson |

This detached chalet bungalow is presented to the market in excellent condition and boasts spectacular entertaining space owing to a recently completed extension. This wonderful family home is conveniently located near shops, restaurants and is a short walk to the coast. Accommodation comprises a spacious family room incorporating a kitchen, dining area and lounge, a large living room that also has a dining area, four good sized bedrooms and two bathrooms. To the rear and side of the property is a west-facing patio which opens on to a small lawned garden. The entire outside space is low maintenance and benefits from being accessed from the bi-fold doors of the main living space. The detached workshop in the corner of the plot provides excellent storage and utility area. A brick paved driveway at the front of the property provides parking for a number of vehicles.

### Garden

To the rear and side of the property is a west-facing patio which opens on to a small lawned garden.