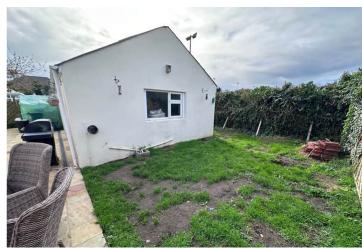

# Route Carre | St Sampson |

This detached chalet bungalow is presented to the market in excellent condition and boasts spectacular entertaining space owing to a recently completed extension. This wonderful family home is conveniently located near shops, restaurants and is a short walk to the coast. Accommodation comprises a spacious family room incorporating a kitchen, dining area and lounge, a large living room that also has a dining area, four good sized bedrooms and two bathrooms. To the rear and side of the property is a west-facing patio which opens on to a small lawned garden. The entire outside space is low maintenance and benefits from being accessed from the bi-fold doors of the main living space. The detached workshop in the corner of the plot provides excellent storage and utility area. A brick paved driveway at the front of the property provides parking for a number of vehicles.

# **Parking**

A brick paved driveway at the front of the property provides parking for a number of vehicles.