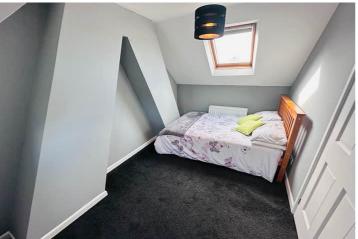

### **Bedroom 3**

4.22m x 3.53m (13' 10" x 11' 7")

## **Bedroom 4**

3.61m x 3.53m (11' 10" x 11' 7")

## **Bedroom 1**

4.62m x 3.86m (15' 2" x 12' 8")

## **Bedroom 2**

4.62m x 2.54m (15' 2" x 8' 4")