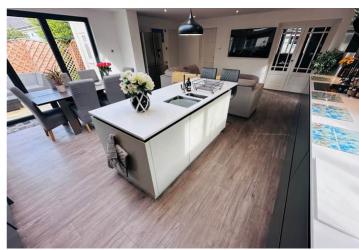

## Kitchen/Diner/Family Room

7.26m x 5.66m (23' 10" x 18' 7")

## Lounge

7.39m x 3.58m (24' 3" x 11' 9")