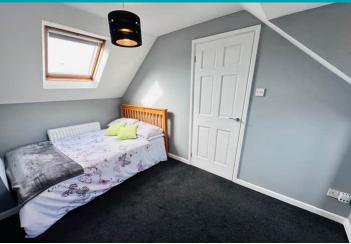

### **Bedroom 3**

4.22m x 3.53m (13' 10" x 11' 7")

## **Bedroom 4**

3.61m x 3.53m (11' 10" x 11' 7")

## **Bedroom 1**

4.62m x 3.86m (15' 2" x 12' 8")

## **Bedroom 2**

4.62m x 2.54m (15' 2" x 8' 4")