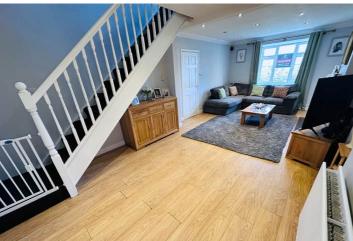

### **Entrance Hall**

6.58m x 1.19m (21' 7" x 3' 11")

## Lounge

7.39m x 3.58m (24' 3" x 11' 9")