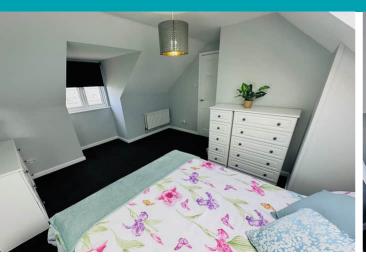

### **Bedroom 3**

4.22m x 3.53m (13' 10" x 11' 7")

## **Bedroom 4**

3.61m x 3.53m (11' 10" x 11' 7")

## **Bedroom 1**

4.62m x 3.86m (15' 2" x 12' 8")

## **Bedroom 2**

4.62m x 2.54m (15' 2" x 8' 4")