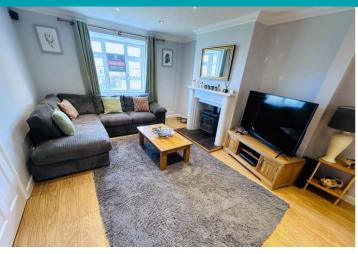

## Lounge

7.39m x 3.58m (24' 3" x 11' 9")

### **SPECIAL FEATURES**

- Recently renovated and extended
- Convenient location
- Spacious accommodation
- Working fireplace