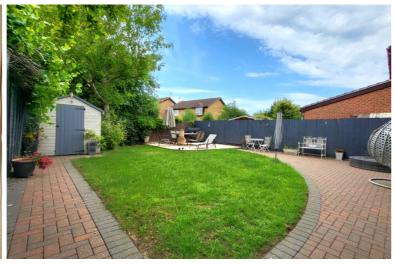

# **OUTSIDE**

7' 9" x 12' 4" (2.36m x 3.76m) (approx) The rear of the property is laid to lawn with brick block paving and slabs. There is parking to the front of the property.