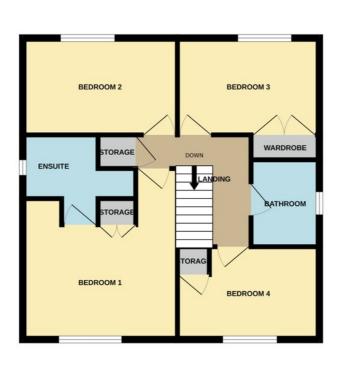

#### **BEDROOM ONE**

13' 4" (max) (4.06m) 9' 3" (min) x 12'

# **ENSUITE**

7' 3" (max) (2.21m) 5' 1" (min) x 9' 0" (1.55m x 2.74m) (max) (approx) Fitted with a three piece suite comprising of low level W/C, wash hand basin and shower cubicle. Window to side and heated towel rail.

#### **BEDROOM TWO**

Window to rear and radiator.

## **BEDROOM THREE**

11' 4" x 8' 0" (to wardrobe) (3.45m x 2.44m) (approx) Window to rear, GARAGE radiator and built in wardrobe.

# **BEDROOM FOUR**

radiator.

#### **BATHROOM**

5' 4" x 7' 2" (1.63m x 2.18m) (approx) Fitted with a three piece suite comprising of low level W/C, Wash hand basin and bath with shower over. Window to side and heated towel rail.

## **AGENT NOTES**

The floorplan is for illustrative 7' 3" x 11' 4" (2.21m x 3.45m) (approx) purposes only. Fixtures and fittings do Window to front, cupboard and not represent the current state of the property. Not to scale an dis meant as a guide only.