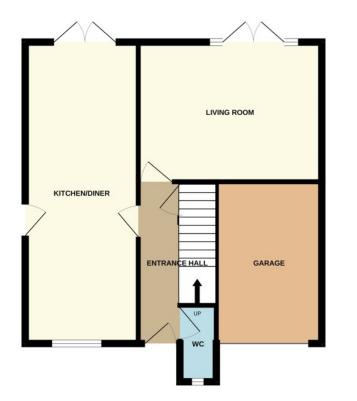

#### **ENTRANCE**

floor and under stairs cupboard.

# KITCHEN / DINER

Fitted with a range of base and eye 4" (2.82m x 3.76m) (approx) Window level units, sink unit with mixer tap, to front, radiator and built in integrated double oven, space for wardrobes. washing machine, space for dishwasher, integrated hob and integrated fridge. French doors to rear, door to side, window to front and radiator.

### W/C

6' 2" x 13' 5" (1.88m x 4.09m) (approx) 2' 4" x 6' 1" (0.71m x 1.85m) (approx) Door to front, radiator, stairs to first Low level W/C, wash hand basin and heated towel rail. Window to front.

## **AGENT NOTES**

The floorplan is for illustrative 7' 3" x 11' 4" (2.21m x 3.45m) (approx) purposes only. Fixtures and fittings do Window to front, cupboard and not represent the current state of the property. Not to scale an dis meant as a guide only.