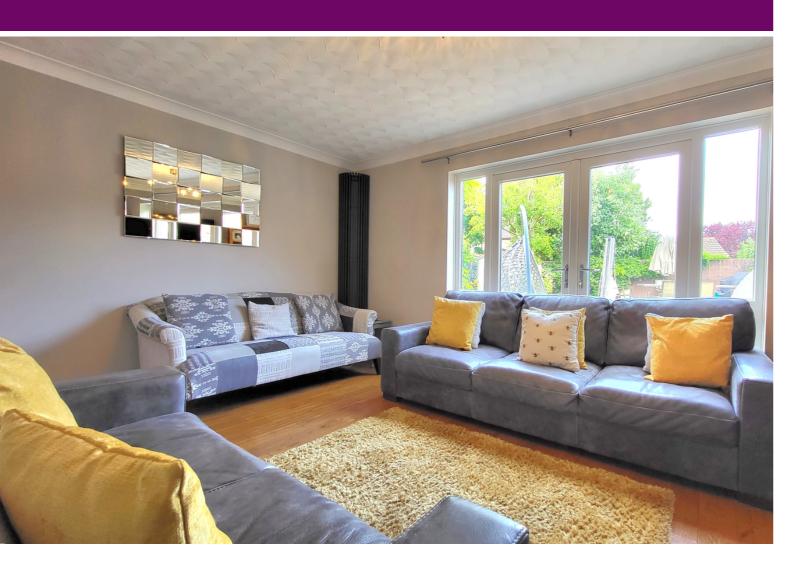

# **LIVING ROOM**

(approx) French doors to rear, two water tank. windows to rear and radiator.