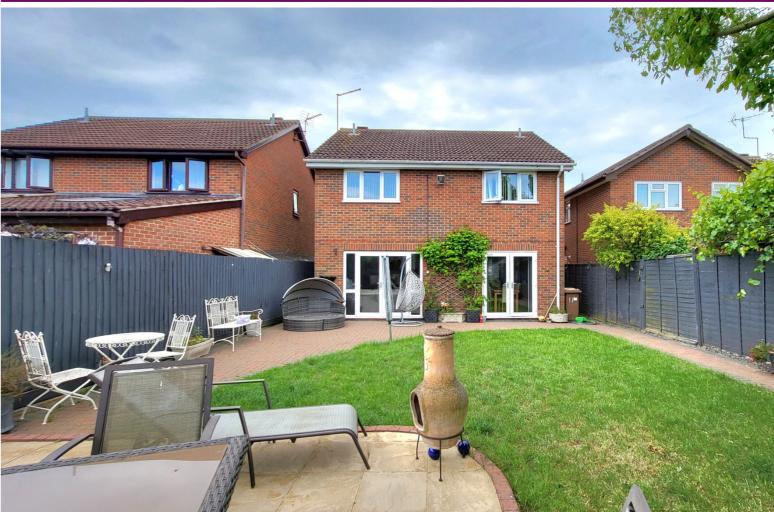

# **OUTSIDE**

7' 9" x 12' 4" (2.36m x 3.76m) (approx) The rear of the property is laid to lawn with brick block paving and slabs. There is parking to the front of the property.