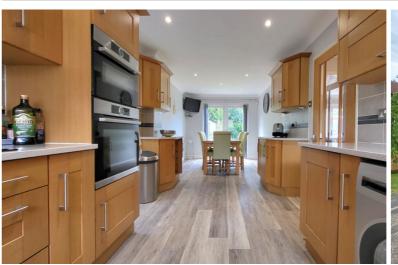

# KITCHEN / DINER

Fitted with a range of base and eye 4" (2.82m x 3.76m) (approx) Window level units, sink unit with mixer tap, to front, radiator and built in integrated double oven, space for wardrobes. washing machine, space for dishwasher, integrated hob and integrated fridge. French doors to rear, door to side, window to front and radiator.