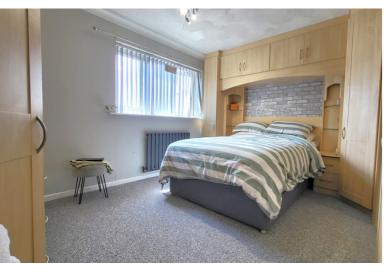

#### **BEDROOM ONE**

13' 4" (max) (4.06m) 9' 3" (min) x 12'

#### **BEDROOM TWO**

Window to rear and radiator.

# **BEDROOM FOUR**

radiator.