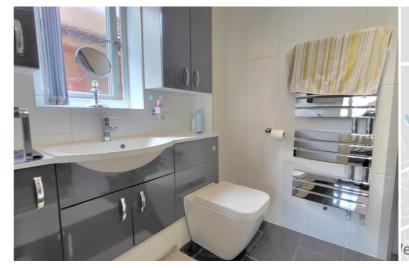

# **ENSUITE**

7' 3" (max) (2.21m) 5' 1" (min) x 9' 0" (1.55m x 2.74m) (max) (approx) Fitted with a three piece suite comprising of low level W/C, wash hand basin and shower cubicle. Window to side and heated towel rail.

#### **BATHROOM**

5' 4" x 7' 2" (1.63m x 2.18m) (approx) Fitted with a three piece suite comprising of low level W/C, Wash hand basin and bath with shower over. Window to side and heated towel rail.