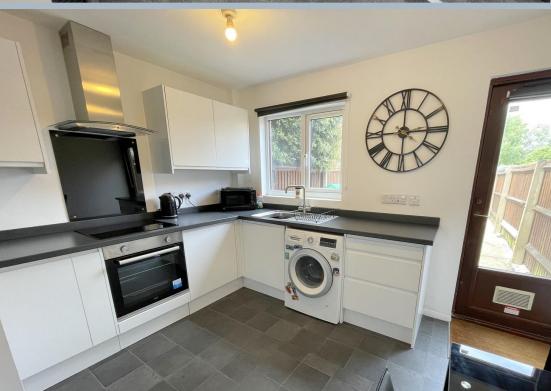

- Open plan kitchen/dining room with doors to the rear garden
- Stylish and newly fitted kitchen with white gloss units, integrated fridge and separate freezer, electric fan oven and electric hob above with extractor fan
- Morden bathroom with shower over bath, vanity unit with sink above and separate airing cupboard
- Gas central heating via newly fitted radiators and combination boiler, and double glazing
- Private parking and also there are multiple other communal spaces a stone throw away from the property
- Can be offered with no forward chain!