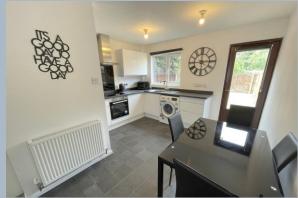

- Open plan kitchen/dining room with doors to the rear garden
- Stylish and newly fitted kitchen with white gloss units, integrated fridge and separate freezer, electric fan oven and electric hob above with extractor fan
- Morden bathroom with shower over bath, vanity unit with sink above and separate airing cupboard
- Gas central heating via newly fitted radiators and combination boiler, and double glazing
- Private parking and also there are multiple other communal spaces a stone throw away from the property
- Can be offered with no forward chain!