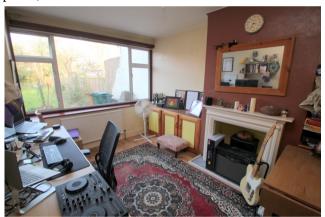

#### **Dining Room**

Rear aspect double glazed window, light and power points, radiator.

#### **Bedroom 3**

Front aspect double glazed window, light and power points, radiator.