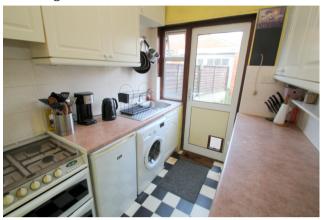

#### Kitchen

Rear aspect window and door to Garden, range of fitted units at eye and base level, roll edge worktops, sink drainer unit, space for cooker, washing machine and low level fridge.