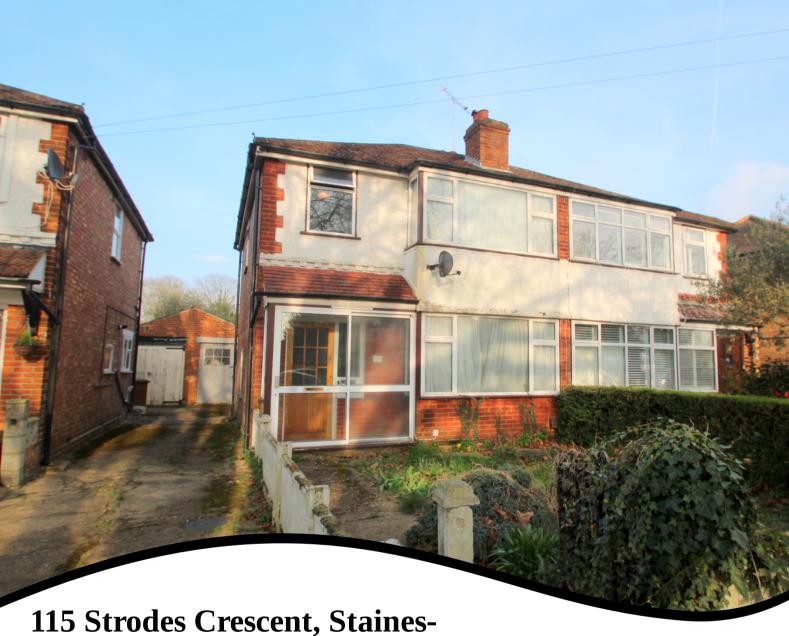

# upon-Thames, Surrey, TW18 1DG

WELL PRESENTED & SPACIOUS THREE BEDROOM SEMI-DETACHED PROPERTY SITUATED ALONG THIS MUCH SOUGHT AFTER CRESCENT IDEALLY LOCATED FOR STAINES TOWN CENTRE, MAINLINE TRAIN STATION, LOCAL SHOPS & SCHOOLS. The property benefits from a spacious lounge, separate dining room, fitted kitchen, three well-proportioned bedrooms, modern white bathroom suite, large secluded rear garden and garage. No Onward Chain. Viewings Highly Recommended!

#### **Entrance Porch**

With sliding door, further glazed door to:

#### **Entrance Hall**

Light and power points, radiator, stairs to first floor, understairs storage cupboard, stairs to first floor.