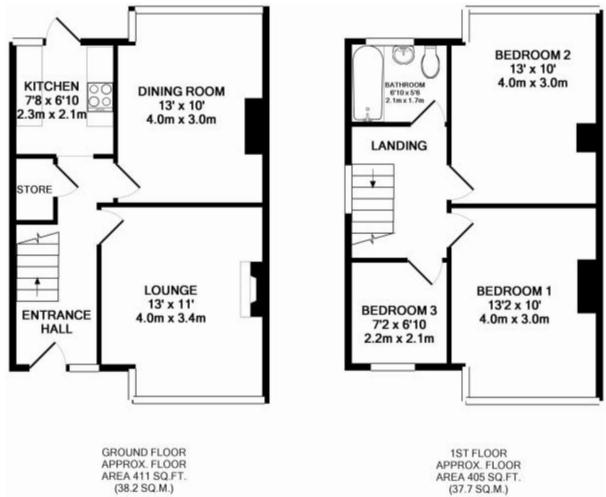

#### **Entrance Hall**

Light and power points, radiator, stairs to first floor, understairs storage cupboard, stairs to first floor.

#### Lounge

Front aspect double glazed window, light and power points, radiator.

#### **Dining Room**

Rear aspect double glazed window, light and power points, radiator.

#### Kitchen

Rear aspect window and door to Garden, range of fitted units at eye and base level, roll edge worktops, sink drainer unit, space for cooker, washing machine and low level fridge.

#### Landing

Side aspect double glazed window, light and power points, doors to:

#### Bedroom 1

Rear aspect double glazed window, light and power points, range of built-in wardrobes, cupboard housing hot water tank, access to loft space.

#### Bedroom 2

Front aspect double glazed window, light and power points, radiator, built-in wardrobes.

#### **Bedroom 3**

Front aspect double glazed window, light and power points, radiator.

## Bathroom

Rear aspect double glazed window, panel enclosed bath with shower over, wash hand basin inset to cabinet, low level W.C, tiled floor and walls, radiator.