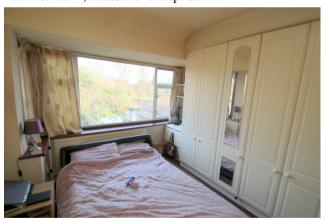

#### Bedroom 1

Rear aspect double glazed window, light and power points, range of built-in wardrobes, cupboard housing hot water tank, access to loft space.

#### Bedroom 2

Front aspect double glazed window, light and power points, radiator, built-in wardrobes.

#### **Bedroom 3**

Front aspect double glazed window, light and power points, radiator.