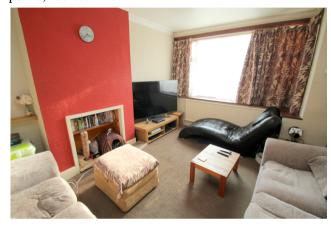

#### Lounge

Front aspect double glazed window, light and power points, radiator.

#### **Dining Room**

Rear aspect double glazed window, light and power points, radiator.