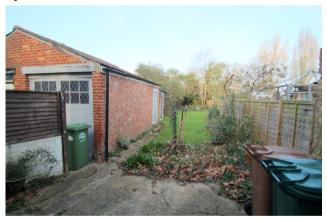

r, washing machine and low level fridge.



# First Floor

#### Landing

Side aspect double glazed window, light and power points, doors to:

#### Bedroom 1

Rear aspect double glazed window, light and power points, range of built-in wardrobes, cupboard housing hot water tank, access to loft space.



#### Bedroom 2

Front aspect double glazed window, light and power points, radiator, built-in wardrobes.

#### **Bedroom 3**

Front aspect double glazed window, light and power points, radiator.

## Bathroom

Rear aspect double glazed window, panel enclosed bath with shower over, wash hand basin inset to cabinet, low level W.C, tiled floor and walls, radiator.



# Outside

## Front Garden

Pathway to front door.

# Rear Garden

Patio area nearest to house, mainly laid to lawn, outside tap.



#### Garage

With twin doors, side aspect door to Garden



TOTAL APPROX. FLOOR AREA 817 SQ.FT. (75.9 SQ.M.)

Whilst every attempt has been made to ensure the accuracy of the floor plan contained here, measurements of doors, windows, rooms and any other items are approximate and no responsibility is taken for any error, omission, or mis-statement. This plan is for illustrative purposes only and should be used as such by any prospective purchaser. The services, systems and appliances shown have not been tested and no guarantee as to their operability or efficiency can be given Made with Metropix ©2015