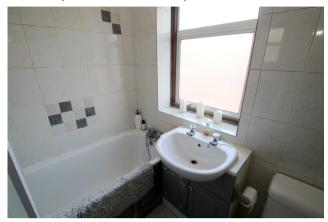

## Bathroom

Rear aspect double glazed window, panel enclosed bath with shower over, wash hand basin inset to cabinet, low level W.C, tiled floor and walls, radiator.