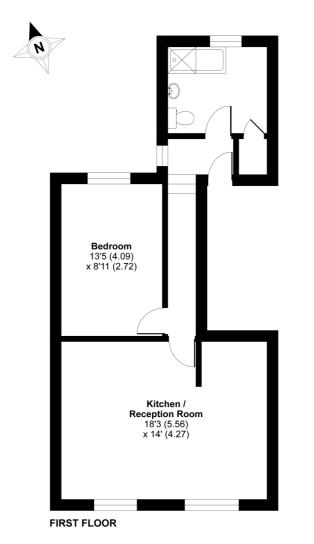

## Edbrooke Road, London, W9

Approximate Area = 526 sq ft / 48.8 sq m For identification only - Not to scale

Floor plan produced in accordance with RICS Property Measurement Standards incorporating International Property Measurement Standards (IPMS2 Residential). © nichecom 2020. Produced for Cow & Co Properties Ltd. REF: 609357