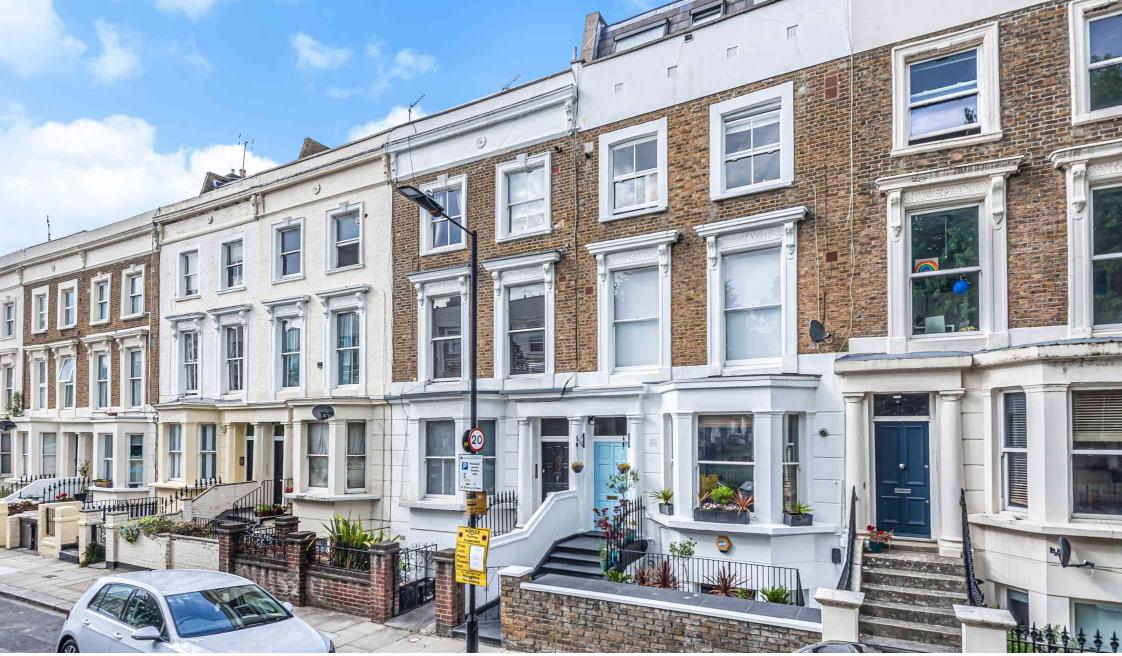

Edbrooke Road, London, W9 2DG

A larger than average, Share of Freehold, one double bedroom first floor apartment overlooking the park with bright and spacious accommodation throughout.

The property is located within easy distance of Maida Vale and Warwick Avenue Tube Stations and restaurants and cafes of little Venice. Available fully furnished.

- Bright and spacious one double bedroom period conversion
- Modern open plan kitchen
- Remodelled bathroom
- Close to local shops and amenities
- Overlooking the park
- Close proximity to local transport links and amenities
- Raised ground floor
- Share of Freehold