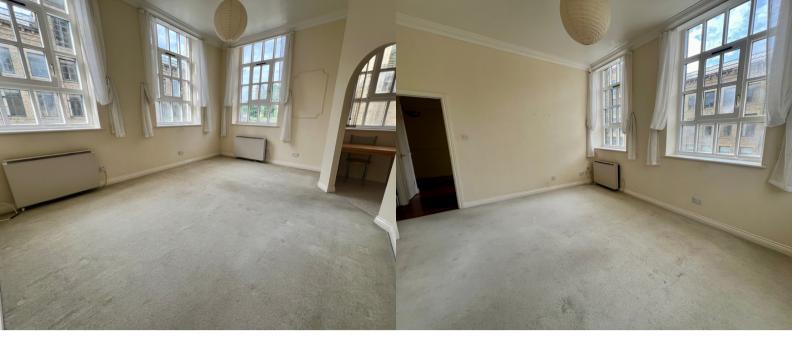

### Lounge

Double glazed windows to two elevations overlooking the canal. Electric wall heaters, television and telephone points and coved ceiling.