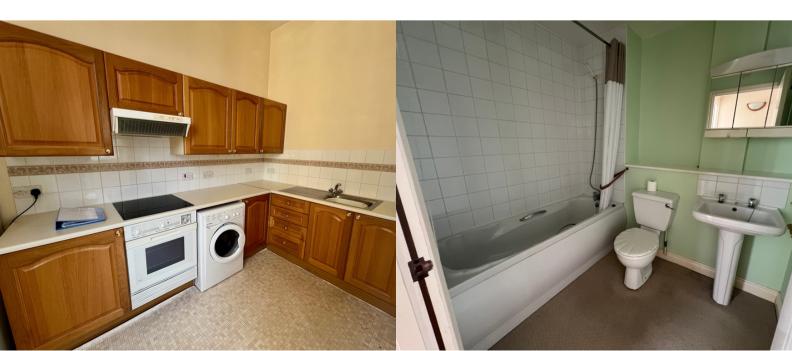

## Kitchen/Diner

Range of traditional base and wall units having a complementary work surface over. Stainless steel sink unit with mixer tap. Electric oven, electric hob with extractor hood over. Part tiled walls, security entry phone system and double glazed window to the side. White goods included; freestanding fridge/freezer and the washer/dryer.

### Bathroom

3 piece suite in white comprising of panelled bath havibng a mixer shower over, pedestal wash hand basin and low level w.c. Extractor fan, part tiled walls and cabinet with light.