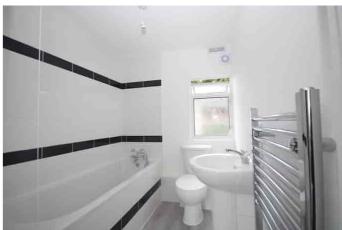

Bedroom One - L Shaped 15'0 x 10'5 (4.57m x 3.17m) max, with dual aspect windows and carpet.

Bedroom Two - 7'4 x 6'6 (2.24m x 1.98m) Side aspect window and carpet.

Modern Bathroom - 6'6 x 5'8 (1.98m x 1.73m) Modern white suite with bath and shower over, pedestal wash hand basin, low level wc, heated towel rail and side aspect window.