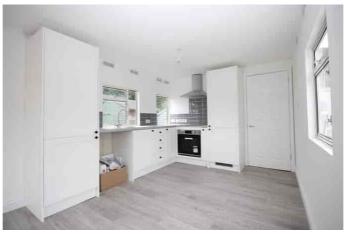

The accommodation for this property comprises of:

Living/Fitted Kitchen - 21'10 x 9'8 (6.65m x 2.95m) Spacious bright room with triple aspect windows, wood laminate flooring, and fitted modern units with built in oven, hob and extractor over. There is also an integrated fridge freezer.