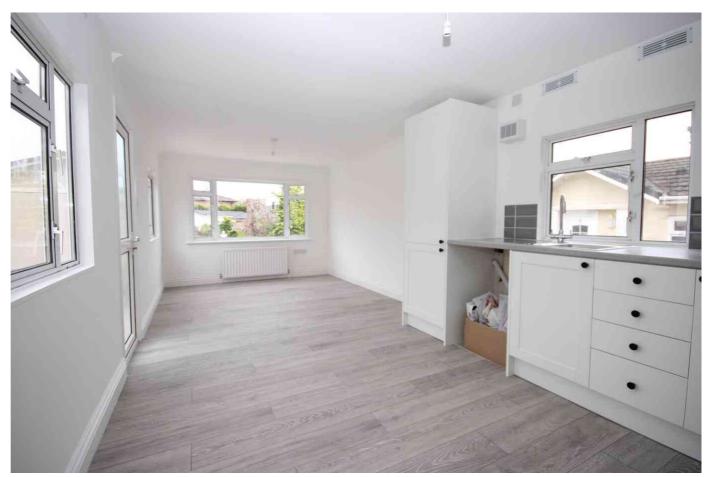

The accommodation for this property comprises of:

Living/Fitted Kitchen - 21'10 x 9'8 (6.65m x 2.95m) Spacious bright room with triple aspect windows, wood laminate flooring, and fitted modern units with built in oven, hob and extractor over. There is also an integrated fridge freezer.