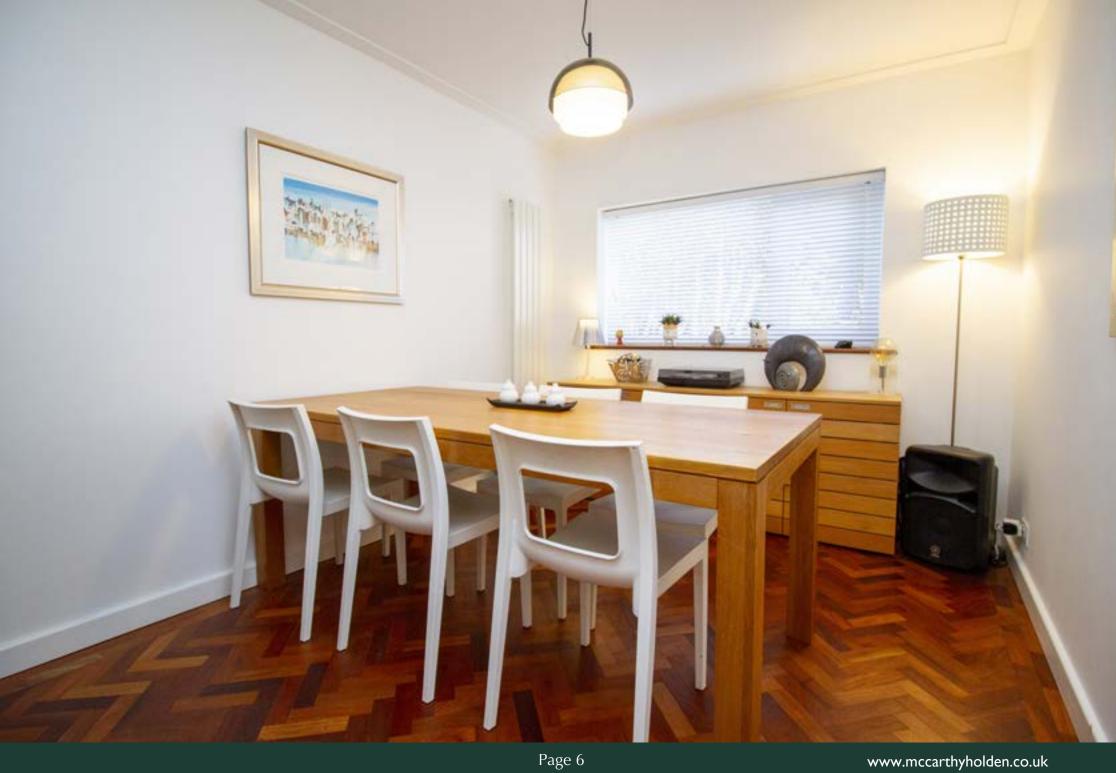

#### **Ground Floor**

The accommodation on the ground floor comprises of a light and airy entrance hall which offers a wonderful bespoke wood and glass staircase. The light and airy living room is double aspect with parquet flooring and patio doors giving you access to the rear garden. The kitchen offers a range of fully fitted units with integrated appliances including oven, hob with plenty of additional appliance space. Within the kitchen you have access to the utility room which also gives you access to the double garage and rear garden. The ground floor accommodation is finished with a dining room and downstairs W/C.