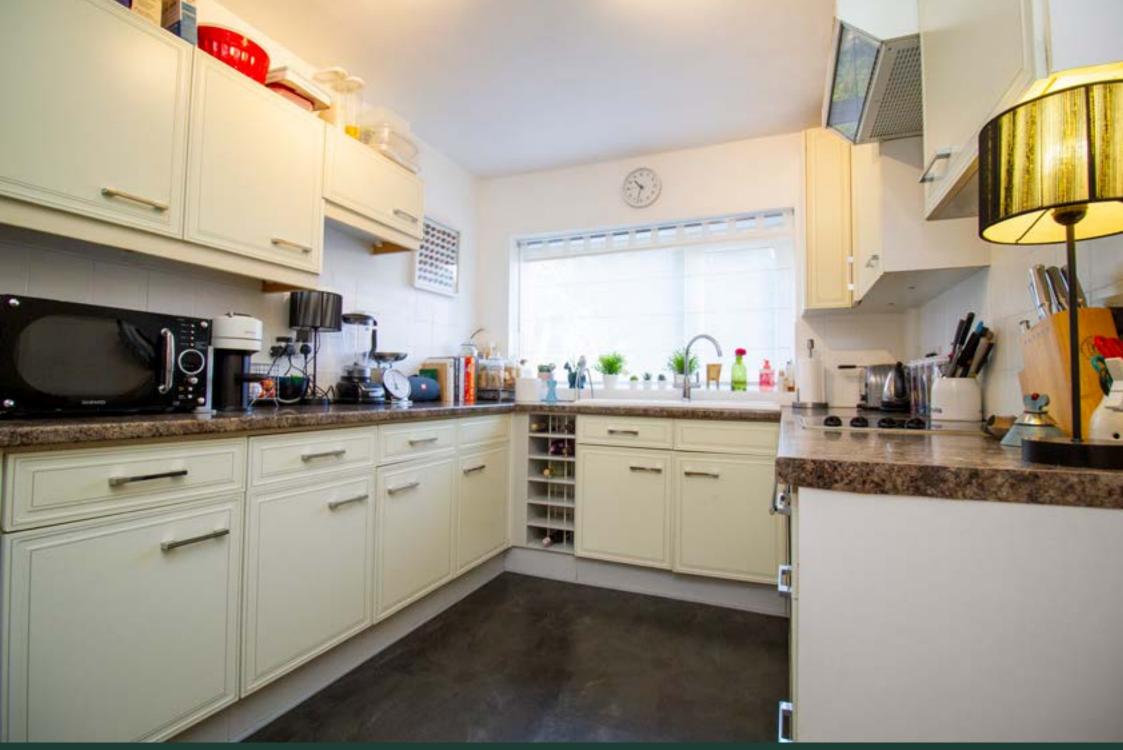

#### **Ground Floor**

The accommodation on the ground floor comprises of a light and airy entrance hall which offers a wonderful bespoke wood and glass staircase. The light and airy living room is double aspect with parquet flooring and patio doors giving you access to the rear garden. The kitchen offers a range of fully fitted units with integrated appliances including oven, hob with plenty of additional appliance space. Within the kitchen you have access to the utility room which also gives you access to the double garage and rear garden. The ground floor accommodation is finished with a dining room and downstairs W/C.