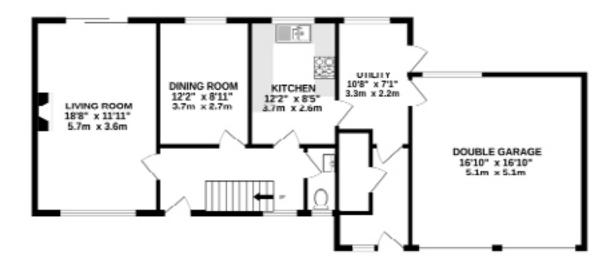

#### **Ground Floor**

The accommodation on the ground floor comprises of a light and airy entrance hall which offers a wonderful bespoke wood and glass staircase. The light and airy living room is double aspect with parquet flooring and patio doors giving you access to the rear garden. The kitchen offers a range of fully fitted units with integrated appliances including oven, hob with plenty of additional appliance space. Within the kitchen you have access to the utility room which also gives you access to the double garage and rear garden. The ground floor accommodation is finished with a dining room and downstairs W/C.

Tax Band is F and the local council is Hart.

GROUND FLOOR

1ST FLOOR

Whilst every attempt has been made to ensure the accuracy of the floorplan contained here, measurements of doors, windows, rooms and any other items are approximate and no responsibility is taken for any error, omission or mis-statement. This pain is for inustrative purposes only and should be used as such by any prospective purchaser. The services, systems and appliances shown have not been tested and no guarantee as to their openability or efficiency can be given. Made with Metropic C0025