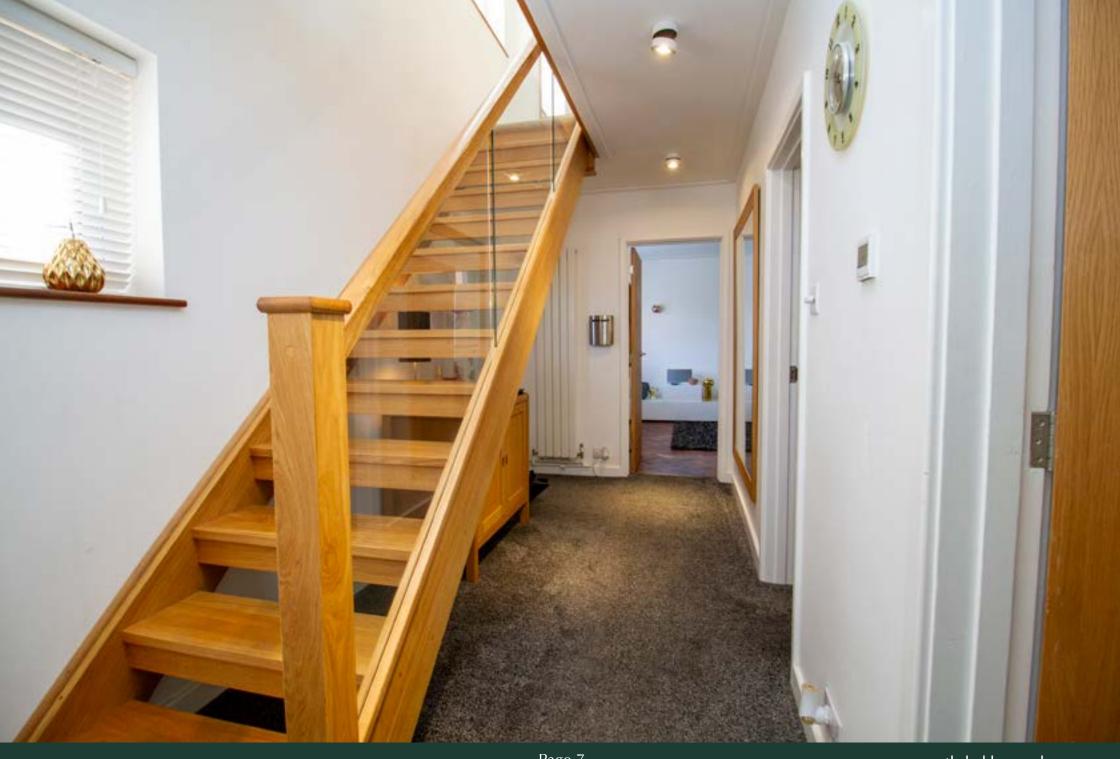

#### **Ground Floor**

The accommodation on the ground floor comprises of a light and airy entrance hall which offers a wonderful bespoke wood and glass staircase. The light and airy living room is double aspect with parquet flooring and patio doors giving you access to the rear garden. The kitchen offers a range of fully fitted units with integrated appliances including oven, hob with plenty of additional appliance space. Within the kitchen you have access to the utility room which also gives you access to the double garage and rear garden. The ground floor accommodation is finished with a dining room and downstairs W/C.