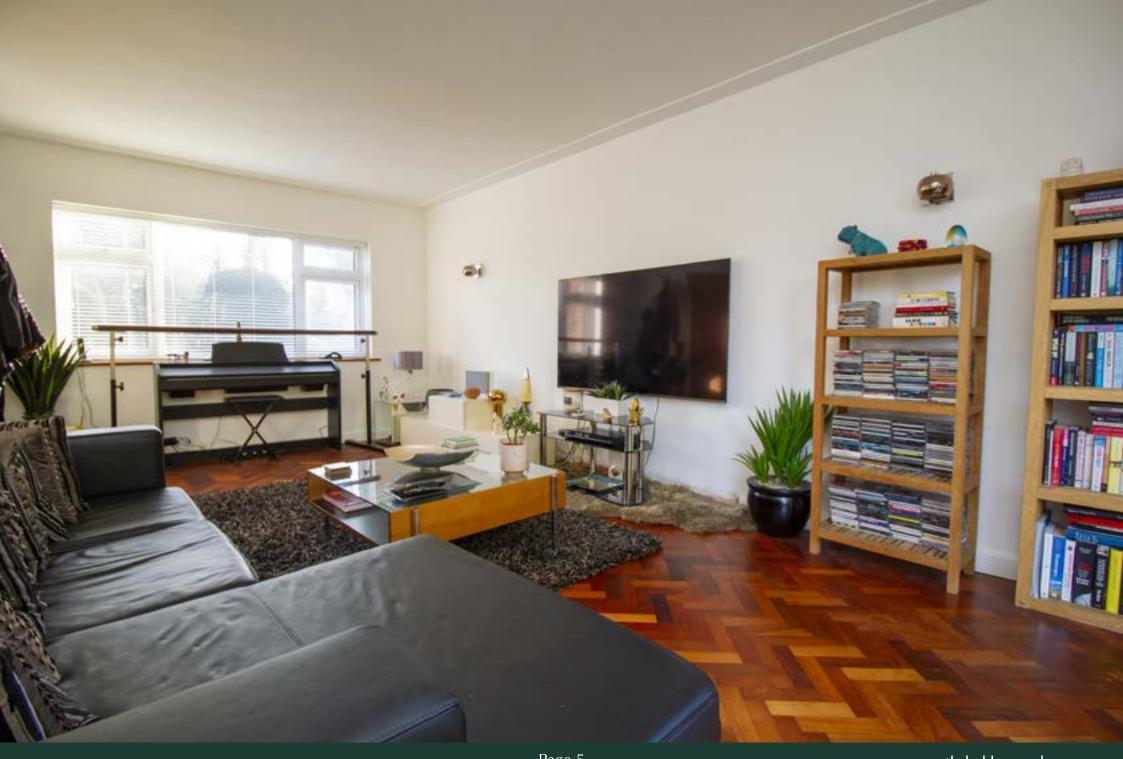

#### **Ground Floor**

The accommodation on the ground floor comprises of a light and airy entrance hall which offers a wonderful bespoke wood and glass staircase. The light and airy living room is double aspect with parquet flooring and patio doors giving you access to the rear garden. The kitchen offers a range of fully fitted units with integrated appliances including oven, hob with plenty of additional appliance space. Within the kitchen you have access to the utility room which also gives you access to the double garage and rear garden. The ground floor accommodation is finished with a dining room and downstairs W/C.