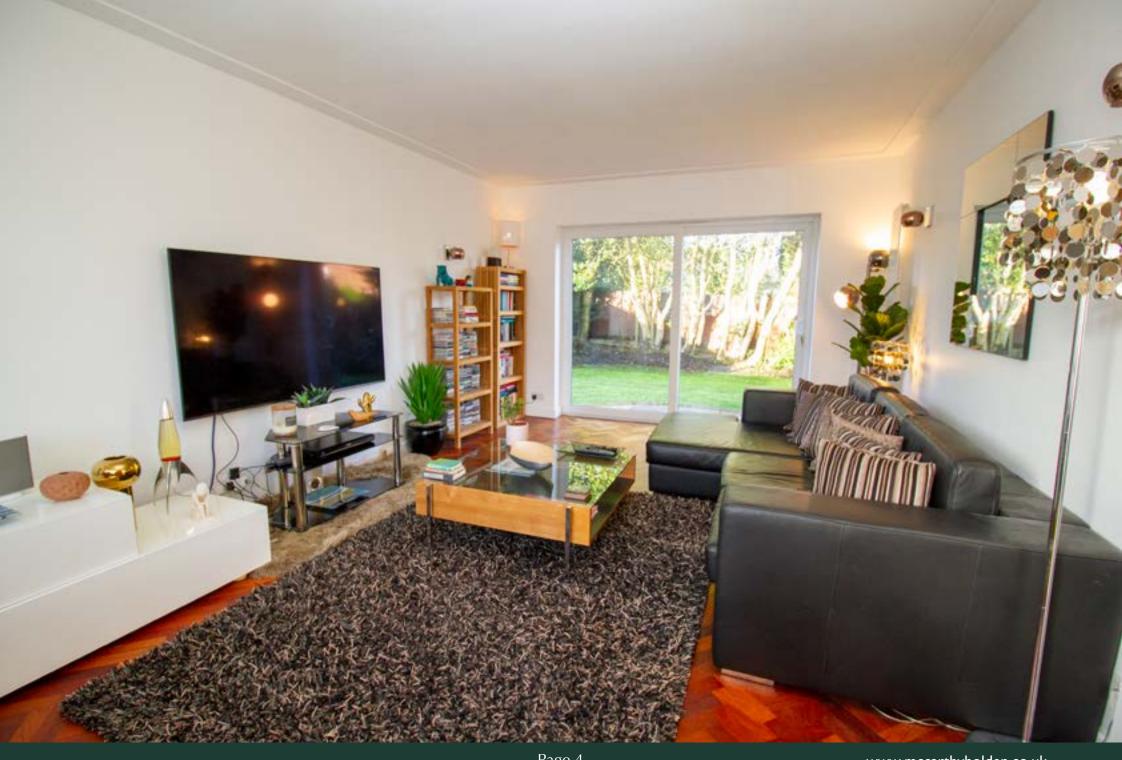

#### **Ground Floor**

The accommodation on the ground floor comprises of a light and airy entrance hall which offers a wonderful bespoke wood and glass staircase. The light and airy living room is double aspect with parquet flooring and patio doors giving you access to the rear garden. The kitchen offers a range of fully fitted units with integrated appliances including oven, hob with plenty of additional appliance space. Within the kitchen you have access to the utility room which also gives you access to the double garage and rear garden. The ground floor accommodation is finished with a dining room and downstairs W/C.