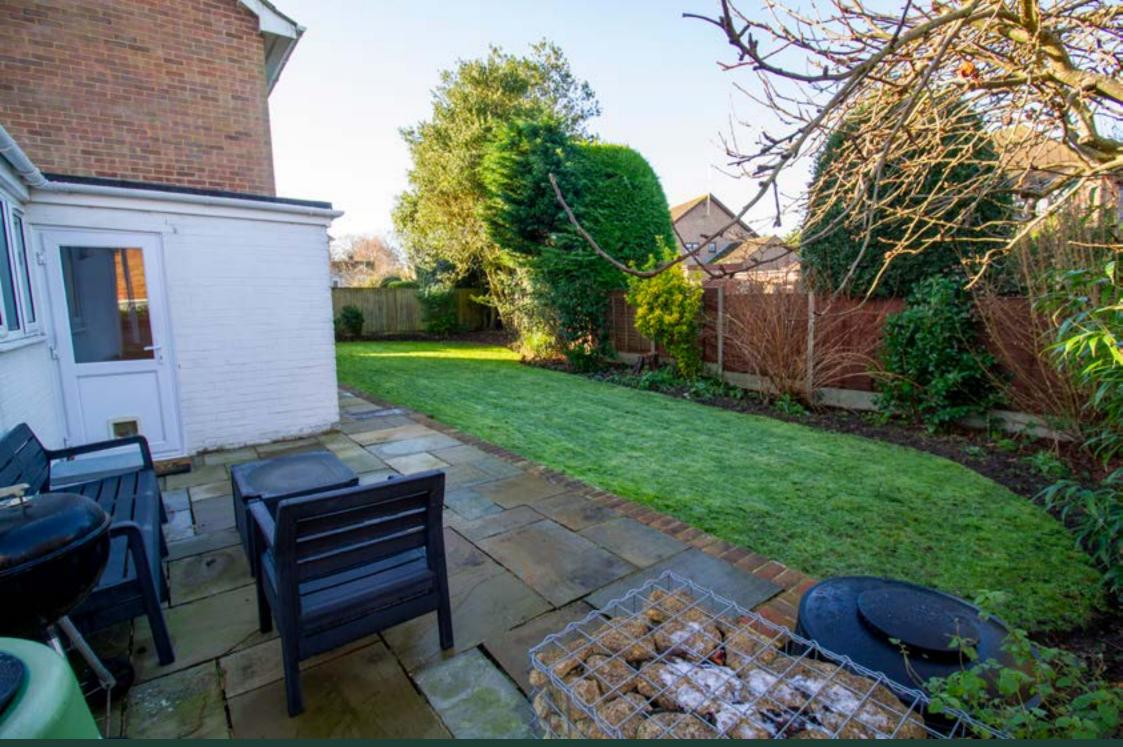

#### Outside

The enclosed rear garden is mainly laid to lawn Additional Information with well-established flowers and shrub beds throughout. At the rear of the property, you will find a patio area ideal for al fresco dining. At the front the property offers ample driveway parking leading to the double garage.