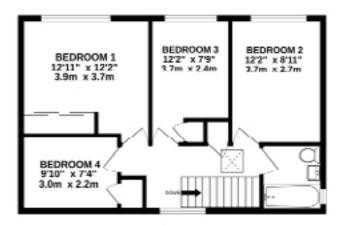

### **First Floor**

Upstairs the property offers four generous bedrooms with three of the bedrooms offering built-in wardrobes. The first-floor accommodation is finished with a family bathroom.

Tax Band is F and the local council is Hart.

GROUND FLOOR

1ST FLOOR

Whilst every attempt has been made to ensure the accuracy of the floorplan contained here, measurements of doors, windows, rooms and any other items are approximate and no responsibility is taken for any error, omission or mis-statement. This pain is for inustrative purposes only and should be used as such by any prospective purchaser. The services, systems and appliances shown have not been tested and no guarantee as to their openability or efficiency can be given. Made with Metropic C0025