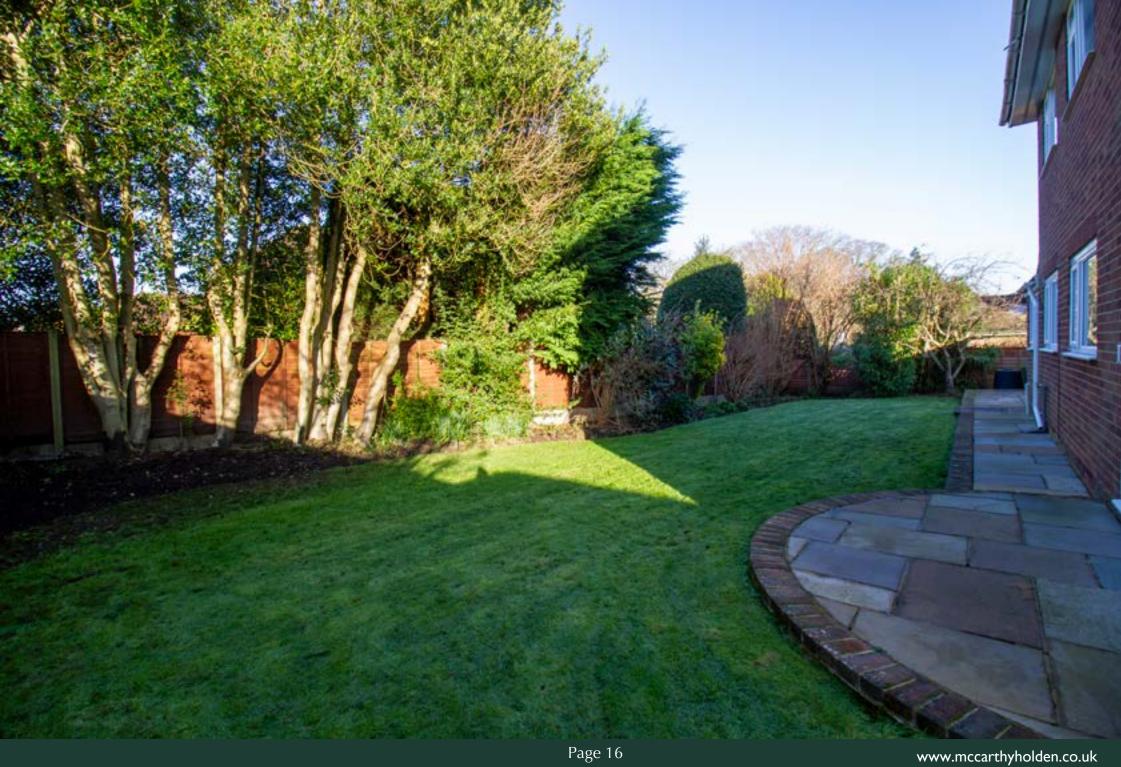

#### Outside

The enclosed rear garden is mainly laid to lawn Additional Information with well-established flowers and shrub beds throughout. At the rear of the property, you will find a patio area ideal for al fresco dining. At the front the property offers ample driveway parking leading to the double garage.