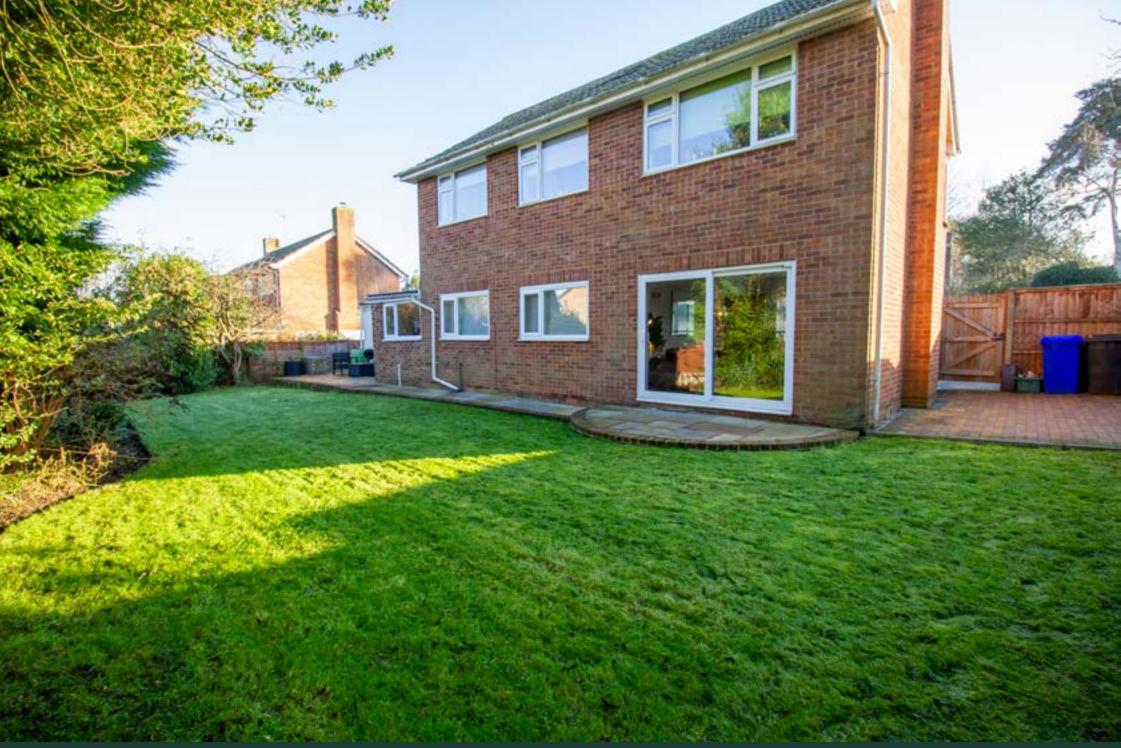

#### Outside

The enclosed rear garden is mainly laid to lawn Additional Information with well-established flowers and shrub beds throughout. At the rear of the property, you will find a patio area ideal for al fresco dining. At the front the property offers ample driveway parking leading to the double garage.