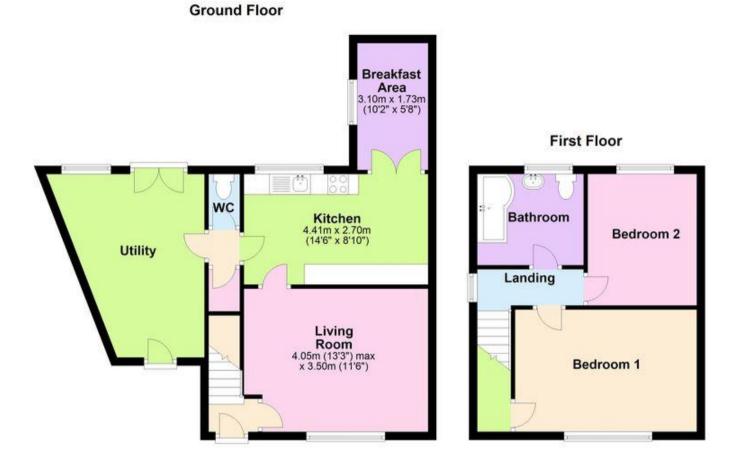

The property benefits from double glazing, gas central heating throughout and has off street parking available.

The council tax band is A.

The interior of this property comprises a spacious living room, fitted kitchen and extension on the ground floor. The first floor consists of 2 bedrooms and the family bathroom. The exterior boasts a private rear garden, perfect for enjoying the summer months.