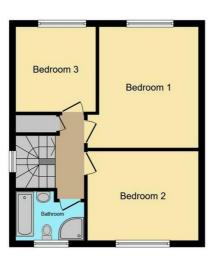

#### FIRST FLOOR

# Landing

Double glazed frosted window to side, built in storage area with tank.

## Bedroom One

 $5.03m \times 3.95m$  (16' 6"  $\times$  13' 0") Double glazed window to rear, radiator, laminate flooring.

## Bedroom Two

 $4.54m \times 3.41m (14' 11" \times 11' 2")$  Double glazed window to front, radiator.

#### Bedroom Three

 $3.76m \times 3.22m$  (12' 4"  $\times$  10' 7") Laminate flooring, double glazed window to rear, radiator.

#### Bathroom

1.80m x 2.63m (5' 11" x 8' 8") Double glazed frosted window to front, heated towel rail, white bathroom suite comprising of panelled bath with shower attachment, WC and hand wash basin, separate shower cubicle with mains shower, tiled flooring, tiled walls.