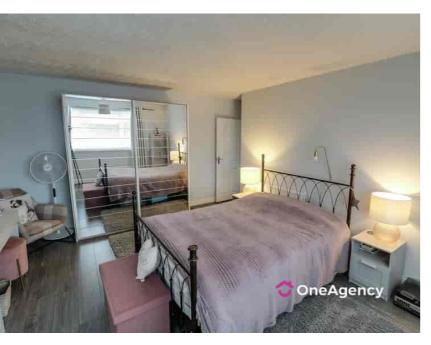

## Bedroom One

 $5.03m \times 3.95m$  (16' 6"  $\times$  13' 0") Double glazed window to rear, radiator, laminate flooring.

## Bedroom Two

 $4.54m \times 3.41m (14' 11" \times 11' 2")$  Double glazed window to front, radiator.

#### Bedroom Three

 $3.76m \times 3.22m$  (12' 4"  $\times$  10' 7") Laminate flooring, double glazed window to rear, radiator.