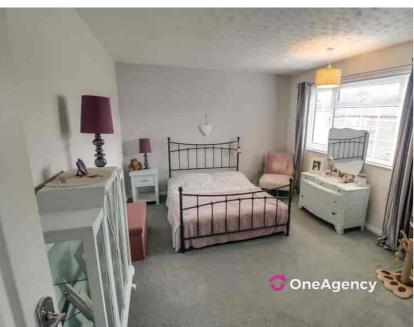

## Bedroom One

 $5.03m \times 3.95m$  (16' 6"  $\times$  13' 0") Double glazed window to rear, radiator, laminate flooring.

## Bedroom Two

 $4.54m \times 3.41m (14' 11" \times 11' 2")$  Double glazed window to front, radiator.

#### Bedroom Three

 $3.76m \times 3.22m$  (12' 4"  $\times$  10' 7") Laminate flooring, double glazed window to rear, radiator.