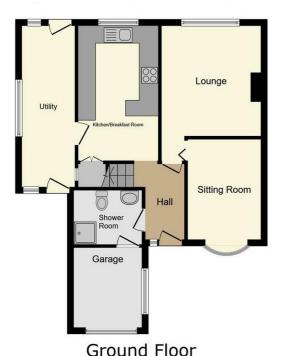

## **GROUND FLOOR**

# **Entrance Hallway**

Laminate flooring, stairs to first floor, door to front.

#### Shower Room

 $2.34m \times 1.85m (7' 8" \times 6' 1")$  Double glazed, WC and pedestal wash hand basin. Please not the shower is not fitted, radiator.

# Storage Area

 $3.53 \text{m} \times 2.90 \text{m}$  (11' 7" x 9' 6") Double glazed window to side, up and over garage door. This is a garage area but considered more suitable for storage. Not suitable for a large car.

## **Dining Room**

 $4.20m \times 3.05m$  (13' 9" x 10' 0") Double glazed window to front, radiator, laminate flooring.

## Living Room

 $3.96m \times 4.23m$  (13' 0" x 13' 11") Double glazed sliding patio doors to rear, fitted 'wood burner effect' electric fire, radiator, laminate flooring.

# Breakfast Kitchen

 $5.54m\ max\ x\ 3.24m\ max\ (18'\ 2''\ x\ 10'\ 8'')$  Double glazed window to rear, radiator, built in storage area, fitted with a range of wall, base and drawer storage units, breakfast bar area, part tiled walls, integral fridge, tiled floor.

# **Utility Area**

 $6.10m \times 2.03m$  (20' 0"  $\times$  6' 8") Radiator, door and window to front, wall mounted Boiler, plumbing for automatic washing machine, sink and drainer unit with mixer tap, door to rear, double glazed window to rear.