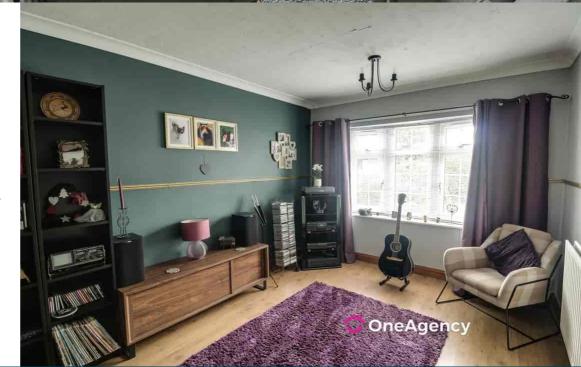

## **Dining Room**

 $4.20m \times 3.05m$  (13' 9" x 10' 0") Double glazed window to front, radiator, laminate flooring.