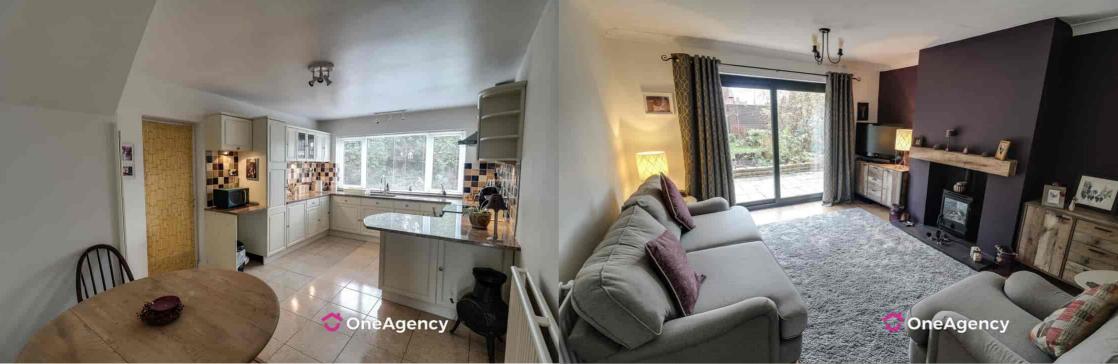

# Breakfast Kitchen

 $5.54m\ max\ x\ 3.24m\ max\ (18'\ 2''\ x\ 10'\ 8'')$  Double glazed window to rear, radiator, built in storage area, fitted with a range of wall, base and drawer storage units, breakfast bar area, part tiled walls, integral fridge, tiled floor.

## Living Room

 $3.96m \times 4.23m$  (13' 0" x 13' 11") Double glazed sliding patio doors to rear, fitted 'wood burner effect' electric fire, radiator, laminate flooring.